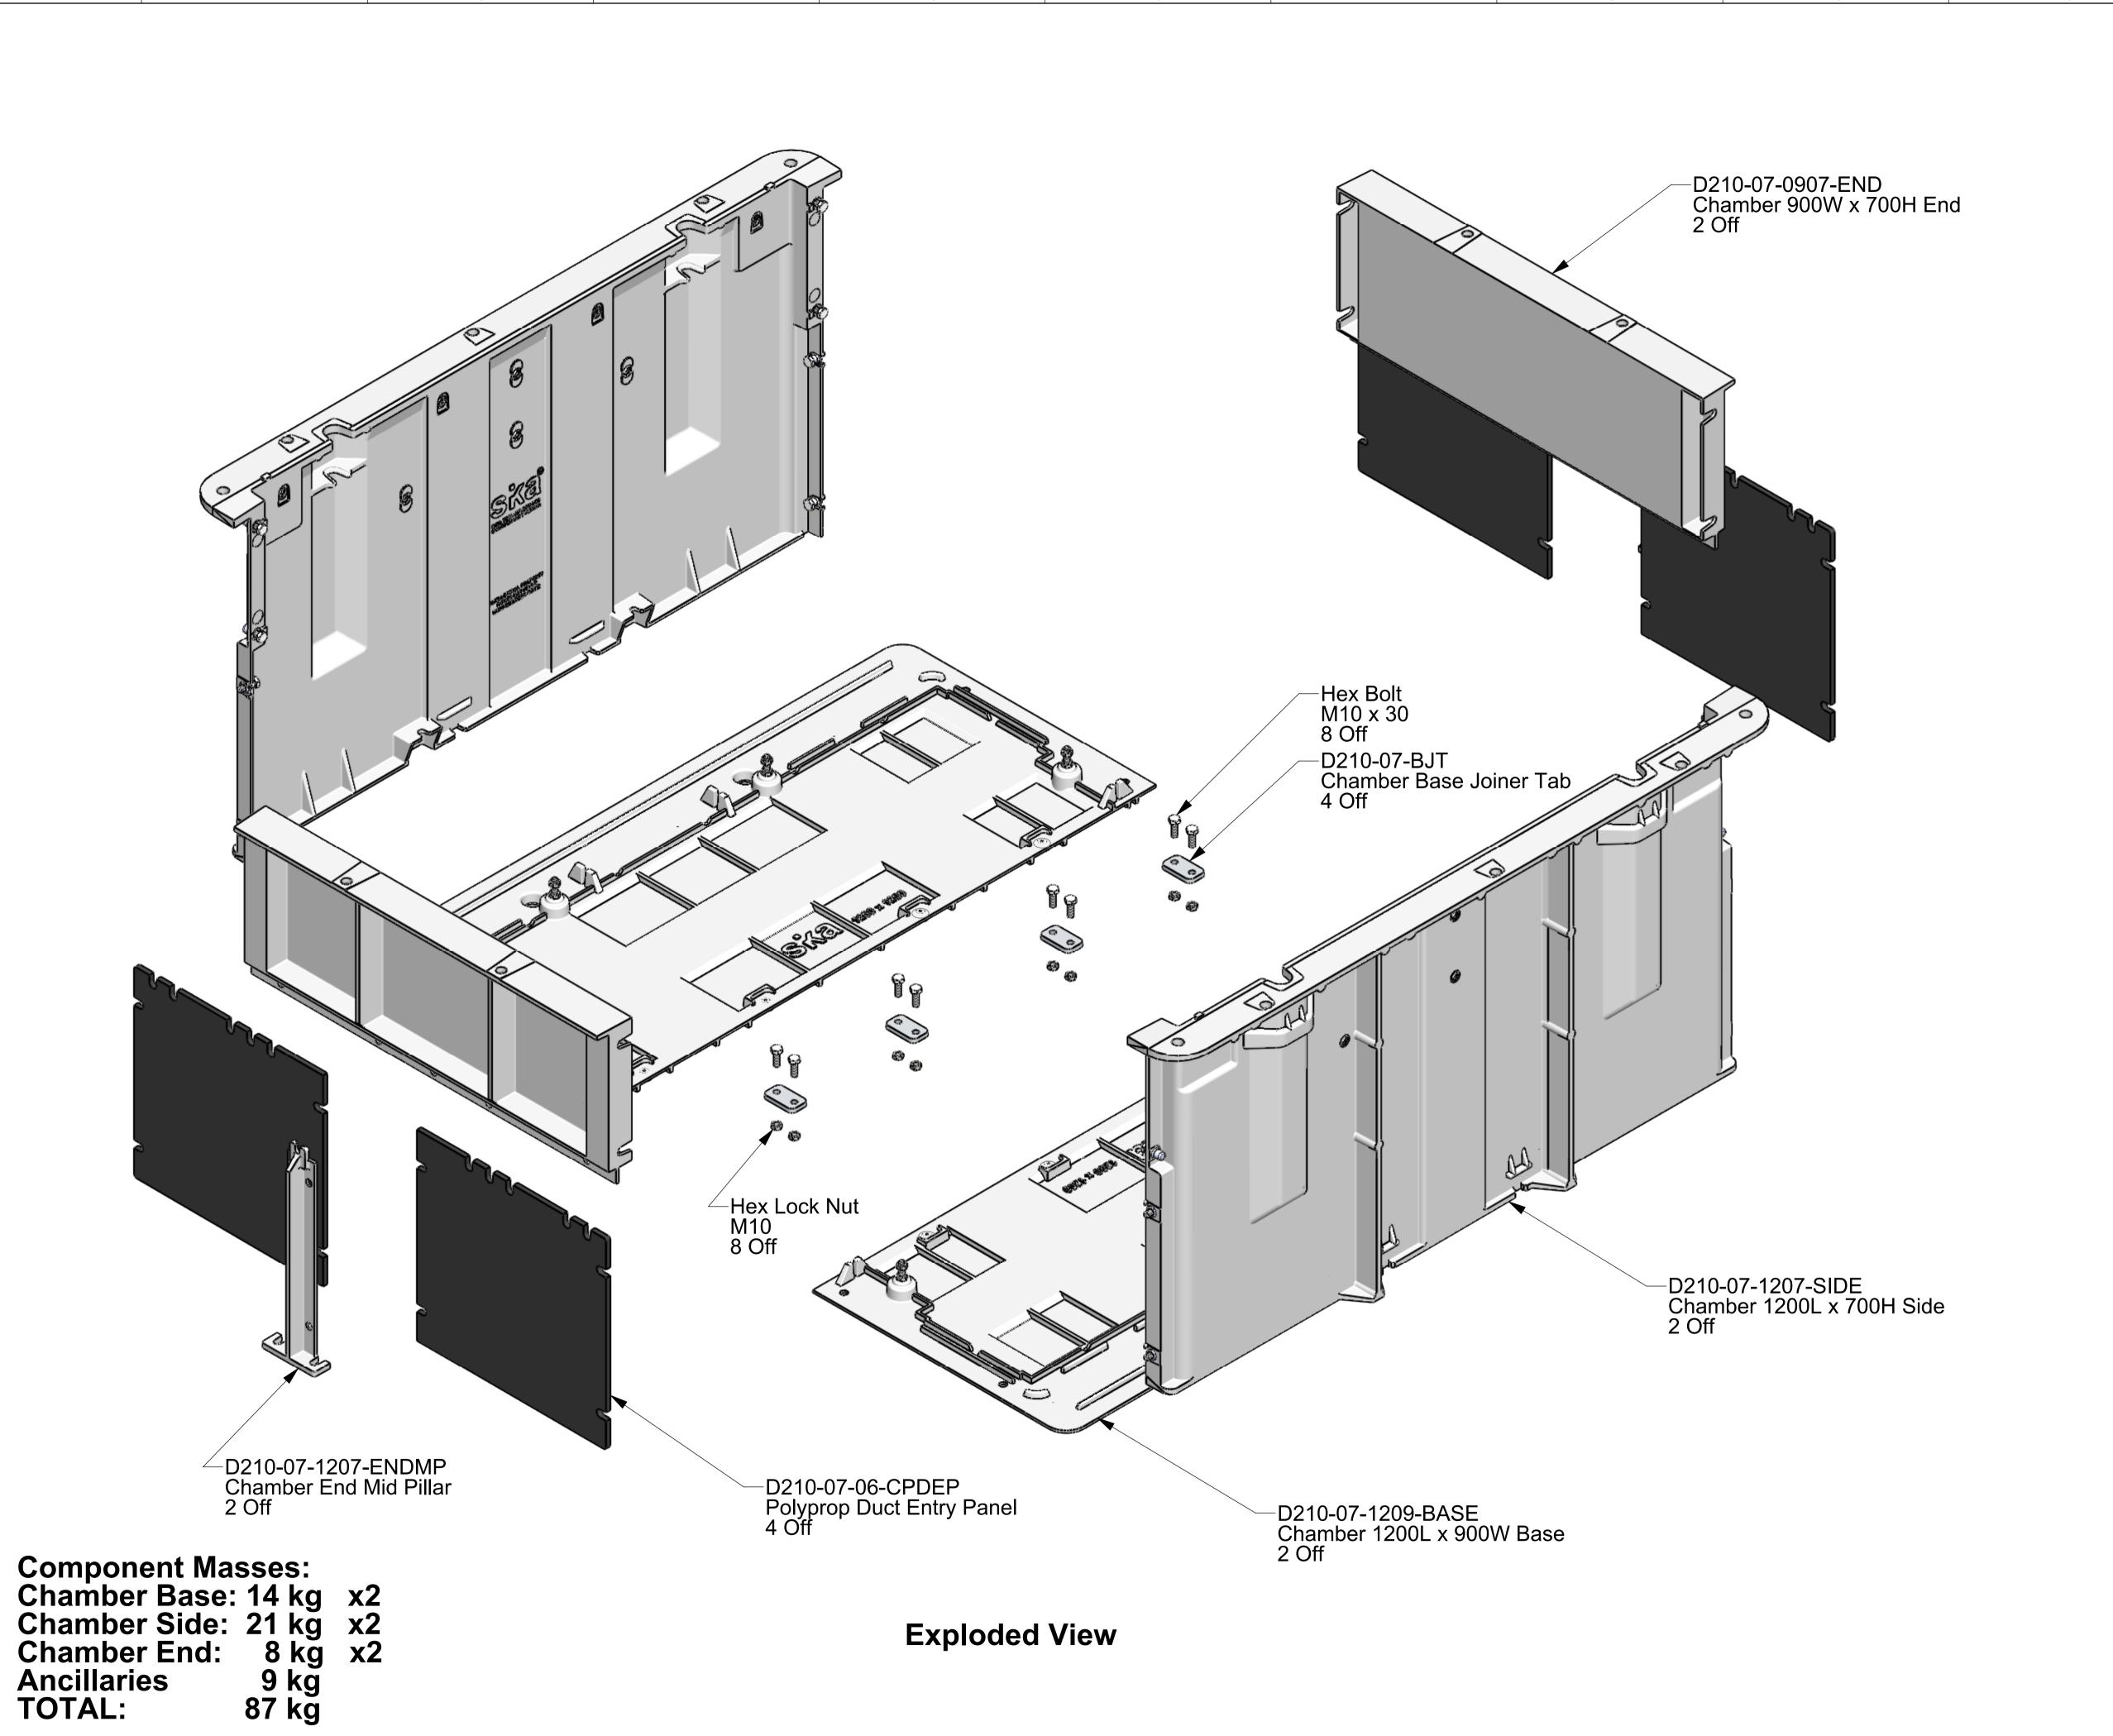

Total Mass = 96 kg Refer Sika Installation Guide

To Class D210 kN Loads To AS 3996 : 2006

Chamber 1200 x 900 x

PO Box 58-491, Greenmount Auckland, New Zealand. Phone: +64 09 274 5929 Fax: +64 09 273 9509 Email: info@sikatech.co.nz Website: www.sikatech.co.nz COPYRIGHT RESERVED ©

D210-07-120907-A00