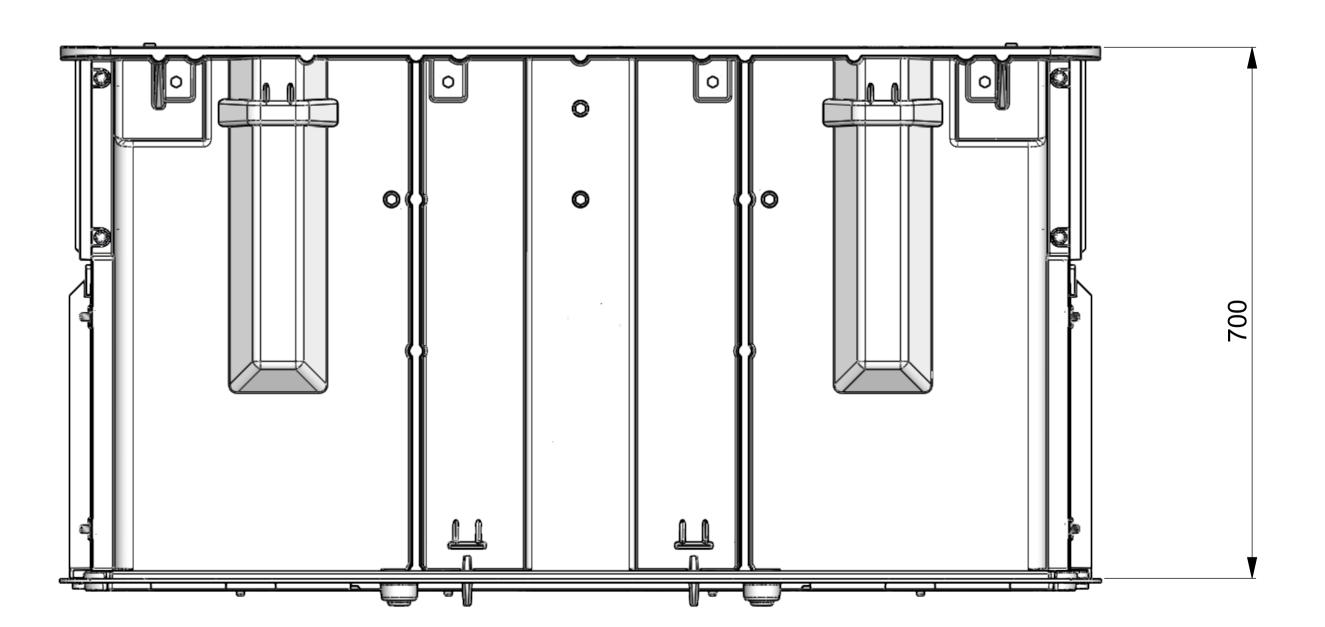

Total Mass = 96 kg Refer Sika Installation Guide

To Class D210 kN Loads To AS 3996 : 2006

Chamber 1200 x 900 x

PO Box 58-491, Greenmount Auckland, New Zealand. Phone: +64 09 274 5929 Fax: +64 09 273 9509 Email: info@sikatech.co.nz Website: www.sikatech.co.nz COPYRIGHT RESERVED ©

Drg No: D210-07-120907-A00

CLIENT PROJECT: Aluminium Jointing Chamber To Class D210 kN Loads To AS 3996 : 2006 TITLE: Chamber 1200 x 900 x

Issue: Issued By: Or No:

Appvd By: Date:

PO Box 58-491, Greenmount Auckland, New Zealand. Phone: +64 09 274 5929 Fax: +64 09 273 9509 Email: info@sikatech.co.nz Website: www.sikatech.co.nz COPYRIGHT RESERVED ©