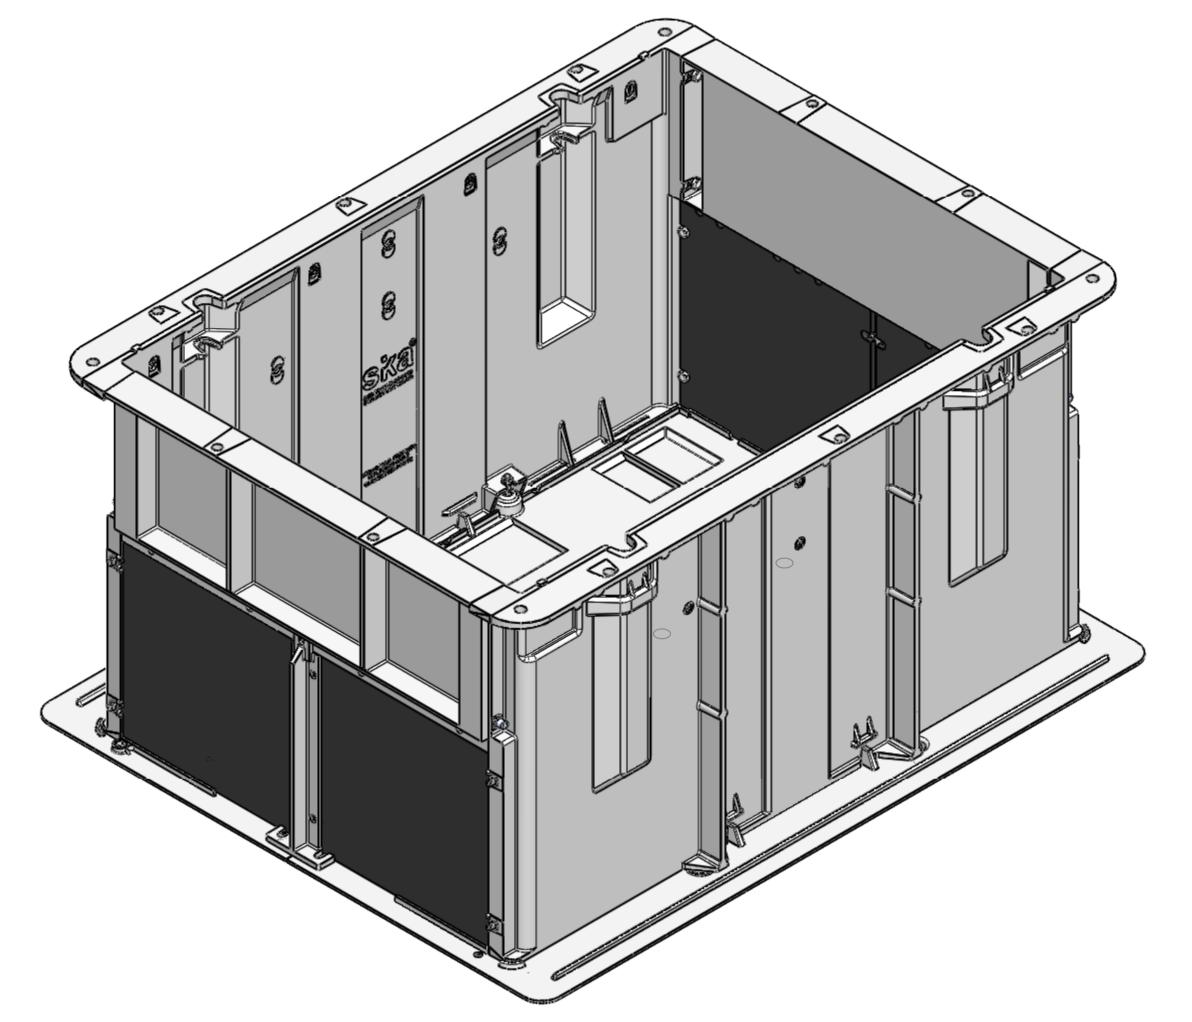

Total Mass = 96 kg Refer Sika Installation Guide

To Class D210 kN Loads To AS 3996 : 2006

Chamber 1200 x 900 x

PO Box 58-491, Greenmount Auckland, New Zealand. Phone: +64 09 274 5929 Fax: +64 09 273 9509 Email: info@sikatech.co.nz Website: www.sikatech.co.nz COPYRIGHT RESERVED ©

Drg No: D210-07-120907-A00

CLIENT PROJECT: Aluminium Jointing Chamber To Class D210 kN Loads To AS 3996 : 2006 TITLE: Chamber 1200 x 900 x

Issue: Issued By: Or No:

Appvd By: Date:

PO Box 58-491, Greenmount Auckland, New Zealand. Phone: +64 09 274 5929 Fax: +64 09 273 9509 Email: info@sikatech.co.nz Website: www.sikatech.co.nz COPYRIGHT RESERVED ©