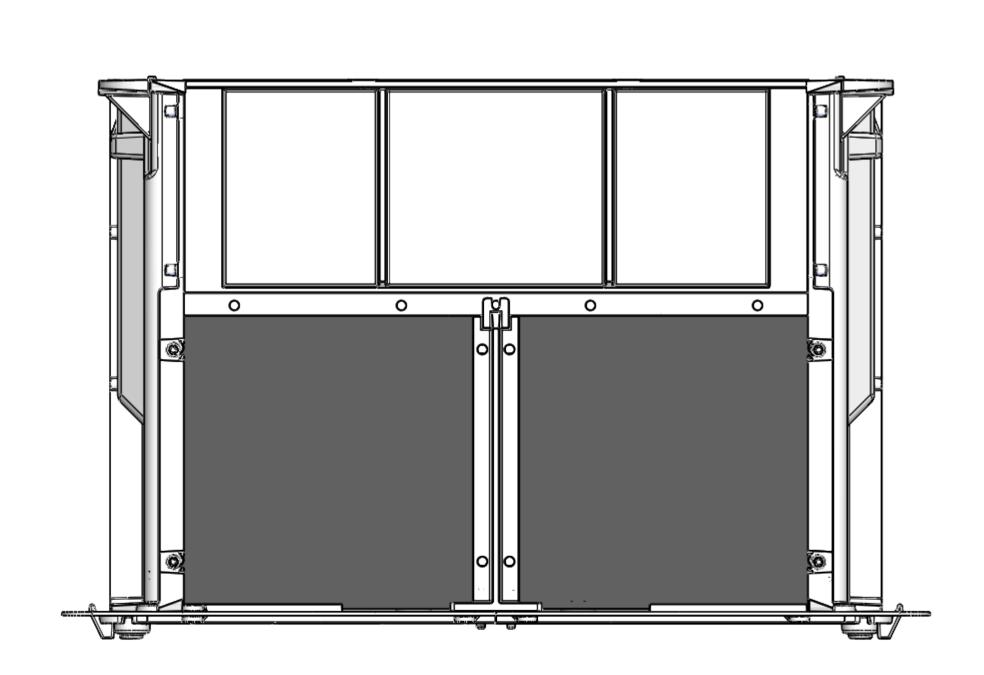

Total Mass = 96 kg Refer Sika Installation Guide

To Class D210 kN Loads To AS 3996 : 2006

Chamber 1200 x 900 x

PO Box 58-491, Greenmount Auckland, New Zealand. Phone: +64 09 274 5929 Fax: +64 09 273 9509 Email: info@sikatech.co.nz Website: www.sikatech.co.nz COPYRIGHT RESERVED ©

Drg No: D210-07-120907-A00

CLIENT PROJECT: Aluminium Jointing Chamber To Class D210 kN Loads To AS 3996 : 2006 TITLE: Chamber 1200 x 900 x

Issue: Issued By: Or No:

Appvd By: Date:

PO Box 58-491, Greenmount Auckland, New Zealand. Phone: +64 09 274 5929 Fax: +64 09 273 9509 Email: info@sikatech.co.nz Website: www.sikatech.co.nz COPYRIGHT RESERVED ©