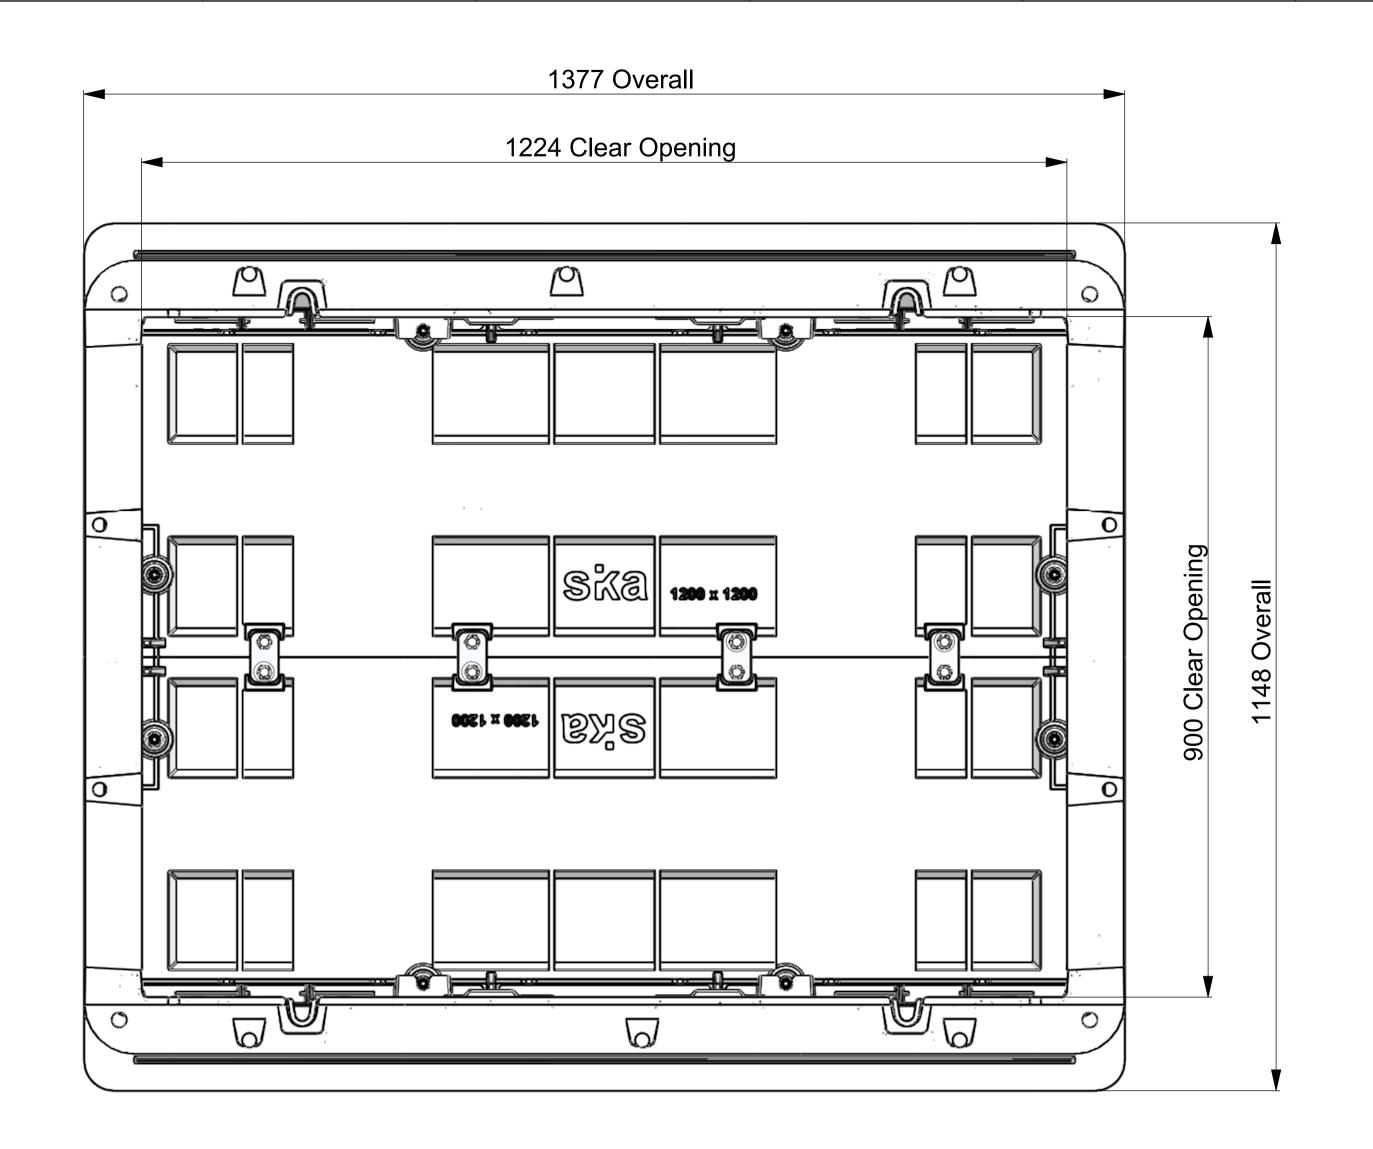

Total Mass = 96 kg Refer Sika Installation Guide

To Class D210 kN Loads To AS 3996 : 2006

Chamber 1200 x 900 x

PO Box 58-491, Greenmount Auckland, New Zealand. Phone: +64 09 274 5929 Fax: +64 09 273 9509 Email: info@sikatech.co.nz Website: www.sikatech.co.nz COPYRIGHT RESERVED ©

Drg No: D210-07-120907-A00

CLIENT PROJECT: Aluminium Jointing Chamber To Class D210 kN Loads To AS 3996 : 2006 TITLE: Chamber 1200 x 900 x

Issue: Issued By: Or No:

Appvd By: Date:

PO Box 58-491, Greenmount Auckland, New Zealand. Phone: +64 09 274 5929 Fax: +64 09 273 9509 Email: info@sikatech.co.nz Website: www.sikatech.co.nz COPYRIGHT RESERVED ©