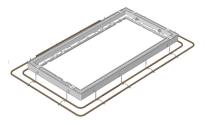

CHAMBER

COVER SET

THE HOLE PACKAGE

WITH SIKA CHAMBERS

**MAKE IT A PACKAGE** 

CLASS B CHAMBER AND COVER SET PACKAGE 700 X 600 X 700H

KITSET REINFORCING STEEL (IF REQUIRED)

LOCK BLOCK SECURITY KEY LIFTER