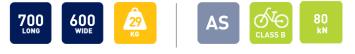

| Dimensions:      | 700 X 600                                                     |
|------------------|---------------------------------------------------------------|
| Standard:        | AS 3996-2006                                                  |
| Design Load:     | Class B80kN                                                   |
| Weight:          | 29kg                                                          |
| Heaviest Part:   | 18kg                                                          |
| Security:        | Lock Block, Key Lifter<br>Required for Operation              |
| Surface Options: | Solid Top Natural, Solid Top<br>Charcoal, Infill Paver        |
| Product Code:    | B080-403-0706-ST -Solid Top<br>B080-403-0706-IP -Infill Paver |