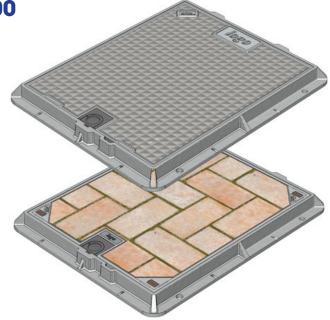

## LOCK BLOCKED COVER SET 700 X 600

Aluminium Access Covers and Frames (Cover Sets) are lightweight, strong and durable. They are compliant with loading and slip resistance standards in Australia and Europe. Get the hole cost advantage.

| Dimensions:      | 700 X 600                                                     |
|------------------|---------------------------------------------------------------|
| Standard:        | AS 3996-2006                                                  |
| Design Load:     | Class B80kN                                                   |
| Weight:          | 29kg                                                          |
| Heaviest Part:   | 18kg                                                          |
| Security:        | Lock Block, Key Lifter<br>Required for Operation              |
| Surface Options: | Solid Top Natural, Solid Top<br>Charcoal, Infill Paver        |
| Product Code:    | B080-403-0706-ST -Solid Top<br>B080-403-0706-IP -Infill Paver |