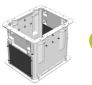

CHAMBER

COVER SET

THE HOLE PACKAGE

WITH SIKA CHAMBERS

**MAKE IT A PACKAGE** 

CLASS B CHAMBER AND COVER SET PACKAGE 700 X 600 X 700H

KITSET REINFORCING STEEL (IF REQUIRED)

LOCK BLOCK SECURITY KEY LIFTER