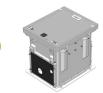

## LOCK BLOCKED COVER SET 700 X 600

Aluminium Access Covers and Frames (Cover Sets) are lightweight, strong and durable. They are compliant with loading and slip resistance standards in Australia and Europe. Get the hole cost advantage.

| Dimensions:      | 700 X 600                                                     |
|------------------|---------------------------------------------------------------|
| Standard:        | AS 3996-2006                                                  |
| Design Load:     | Class B80kN                                                   |
| Weight:          | 29kg                                                          |
| Heaviest Part:   | 18kg                                                          |
| Security:        | Lock Block, Key Lifter<br>Required for Operation              |
| Surface Options: | Solid Top Natural, Solid Top<br>Charcoal, Infill Paver        |
| Product Code:    | B080-403-0706-ST -Solid Top<br>B080-403-0706-IP -Infill Paver |