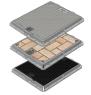

## LOCK BLOCKED COVER SET 700 X 600

Aluminium Access Covers and Frames (Cover Sets) are lightweight, strong and durable. They are compliant with loading and slip resistance standards in Australia and Europe. Get the hole cost advantage.

| Dimensions:      | 700 X 600                                                     |
|------------------|---------------------------------------------------------------|
| Standard:        | AS 3996-2006                                                  |
| Design Load:     | Class B80kN                                                   |
| Weight:          | 29kg                                                          |
| Heaviest Part:   | 18kg                                                          |
| Security:        | Lock Block, Key Lifter<br>Required for Operation              |
| Surface Options: | Solid Top Natural, Solid Top<br>Charcoal, Infill Paver        |
| Product Code:    | B080-403-0706-ST -Solid Top<br>B080-403-0706-IP -Infill Paver |