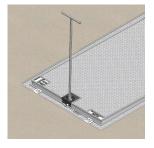

CHAMBER

COVER SET

THE HOLE PACKAGE

WITH SIKA CHAMBERS

**MAKE IT A PACKAGE** 

CLASS B CHAMBER AND COVER SET PACKAGE 700 X 600 X 700H

KITSET REINFORCING STEEL (IF REQUIRED)

LOCK BLOCK SECURITY KEY LIFTER