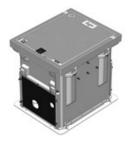

## LOCK BLOCKED COVER SET 700 X 600

Aluminium Access Covers and Frames (Cover Sets) are lightweight, strong and durable. They are compliant with loading and slip resistance standards in Australia and Europe. Get the hole cost advantage.

| Dimensions:      | 700 X 600                                                     |
|------------------|---------------------------------------------------------------|
| Standard:        | AS 3996-2006                                                  |
| Design Load:     | Class B80kN                                                   |
| Weight:          | 29kg                                                          |
| Heaviest Part:   | 18kg                                                          |
| Security:        | Lock Block, Key Lifter<br>Required for Operation              |
| Surface Options: | Solid Top Natural, Solid Top<br>Charcoal, Infill Paver        |
| Product Code:    | B080-403-0706-ST -Solid Top<br>B080-403-0706-IP -Infill Paver |