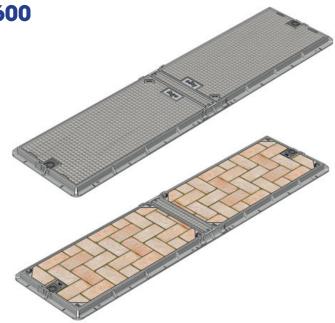

## **LOCK BLOCKED COVER SET 2600 X 600**

Aluminium Access Covers and Frames (Cover Sets) are lightweight, strong and durable. They are compliant with loading and slip resistance standards in Australia and Europe. Get the hole cost advantage.

Dimensions: 2600 X 600
Standard: AS 3996-2006
Design Load: Class B80kN

Weight: 93kg Heaviest Part: 33kg

Security: Lock Block, Key Lifter

Required for Operation

Surface Options: Solid Top Natural, Solid Top

Charcoal, Infill Paver

Product Code: B080-403-2606-ST -Solid Top

B080-403-2606-IP -Infill Paver