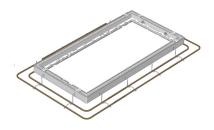

## **LOCK BLOCKED COVER SET 2600 X 600**

Aluminium Access Covers and Frames (Cover Sets) are lightweight, strong and durable. They are compliant with loading and slip resistance standards in Australia and Europe. Get the hole cost advantage.

Dimensions: 2600 X 600
Standard: AS 3996-2006
Design Load: Class B80kN

Weight: 93kg Heaviest Part: 33kg

Security: Lock Block, Key Lifter

Required for Operation

Surface Options: Solid Top Natural, Solid Top

Charcoal, Infill Paver

Product Code: B080-403-2606-ST -Solid Top

B080-403-2606-IP -Infill Paver