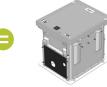

## **MAKE IT A PACKAGE**

WITH SIKA CHAMBERS

COVER SET

THE HOLE PACKAGE

CLASS B CHAMBER AND COVER SET PACKAGE 2600 X 600 X 700H

KITSET REINFORCING STEEL (IF REQUIRED)

LOCK BLOCK SECURITY KEY LIFTER