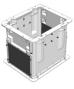

## **MAKE IT A PACKAGE**

WITH SIKA CHAMBERS

COVER SET

THE HOLE PACKAGE

CLASS B CHAMBER AND COVER SET PACKAGE 2600 X 600 X 700H

KITSET REINFORCING STEEL (IF REQUIRED)

LOCK BLOCK SECURITY KEY LIFTER