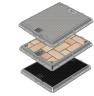

## **LOCK BLOCKED COVER SET 2600 X 600**

Aluminium Access Covers and Frames (Cover Sets) are lightweight, strong and durable. They are compliant with loading and slip resistance standards in Australia and Europe. Get the hole cost advantage.

Dimensions: 2600 X 600
Standard: AS 3996-2006
Design Load: Class B80kN

Weight: 93kg Heaviest Part: 33kg

Security: Lock Block, Key Lifter

Required for Operation

Surface Options: Solid Top Natural, Solid Top

Charcoal, Infill Paver

Product Code: B080-403-2606-ST -Solid Top

B080-403-2606-IP -Infill Paver