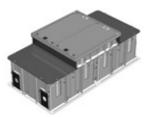

## **MAKE IT A PACKAGE**

WITH SIKA CHAMBERS

COVER SET

THE HOLE PACKAGE

CLASS B CHAMBER AND COVER SET PACKAGE 1200 X 1200 X 700H

CLASS B CHAMBER AND COVER SET PACKAGE 2100 X 1200 X 700H PARTIAL ACCESS

CLASS B CHAMBER AND COVER SET PACKAGE 2600 X 1200 X 700H PARTIAL ACCESS