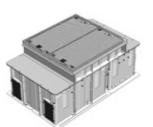

## **MAKE IT A PACKAGE**

WITH SIKA CHAMBERS

COVER SET

THE HOLE PACKAGE

CLASS B CHAMBER AND COVER SET PACKAGE 1200 X 1200 X 700H

CLASS B CHAMBER AND COVER SET PACKAGE 2100 X 1200 X 700H PARTIAL ACCESS

CLASS B CHAMBER AND COVER SET PACKAGE 2600 X 1200 X 700H PARTIAL ACCESS