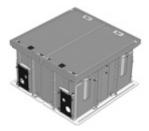

## **MAKE IT A PACKAGE**

WITH SIKA CHAMBERS

COVER SET

THE HOLE PACKAGE

CLASS B CHAMBER AND COVER SET PACKAGE 1200 X 1200 X 700H

CLASS B CHAMBER AND COVER SET PACKAGE 2100 X 1200 X 700H PARTIAL ACCESS

CLASS B CHAMBER AND COVER SET PACKAGE 2600 X 1200 X 700H PARTIAL ACCESS