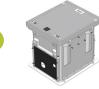

**LOCK BLOCKED COVER SET 1200 X 1200** 

Aluminium Access Covers and Frames (Cover Sets) are lightweight, strong and durable. They are compliant with loading and slip resistance standards in Australia and Europe. Get the hole cost advantage.

Dimensions: 1200 X 1200
Standard: AS 3996-2006
Design Load: Class B80kN

Weight: 90kg Heaviest Part: 30kg

Security: Lock Block, Key Lifter

Required for Operation

Surface Options: Solid Top Natural, Solid Top

Charcoal, Infill Paver

Product Code: B080-403-1212-ST -Solid Top

B080-403-1212-IP -Infill Paver