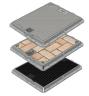

**LOCK BLOCKED COVER SET 1200 X 1200** 

Aluminium Access Covers and Frames (Cover Sets) are lightweight, strong and durable. They are compliant with loading and slip resistance standards in Australia and Europe. Get the hole cost advantage.

Dimensions: 1200 X 1200
Standard: AS 3996-2006
Design Load: Class B80kN

Weight: 90kg Heaviest Part: 30kg

Security: Lock Block, Key Lifter

Required for Operation

Surface Options: Solid Top Natural, Solid Top

Charcoal, Infill Paver

Product Code: B080-403-1212-ST -Solid Top

B080-403-1212-IP -Infill Paver