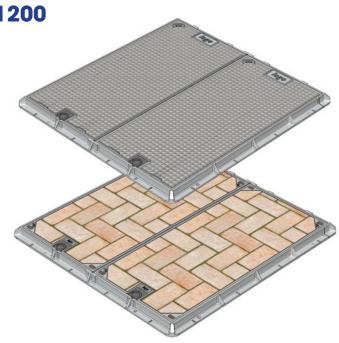

**LOCK BLOCKED COVER SET 1200 X 1200** 

Aluminium Access Covers and Frames (Cover Sets) are lightweight, strong and durable. They are compliant with loading and slip resistance standards in Australia and Europe. Get the hole cost advantage.

Dimensions: 1200 X 1200
Standard: AS 3996-2006
Design Load: Class B80kN

Weight: 90kg Heaviest Part: 30kg

Security: Lock Block, Key Lifter

Required for Operation

Surface Options: Solid Top Natural, Solid Top

Charcoal, Infill Paver

Product Code: B080-403-1212-ST -Solid Top

B080-403-1212-IP -Infill Paver