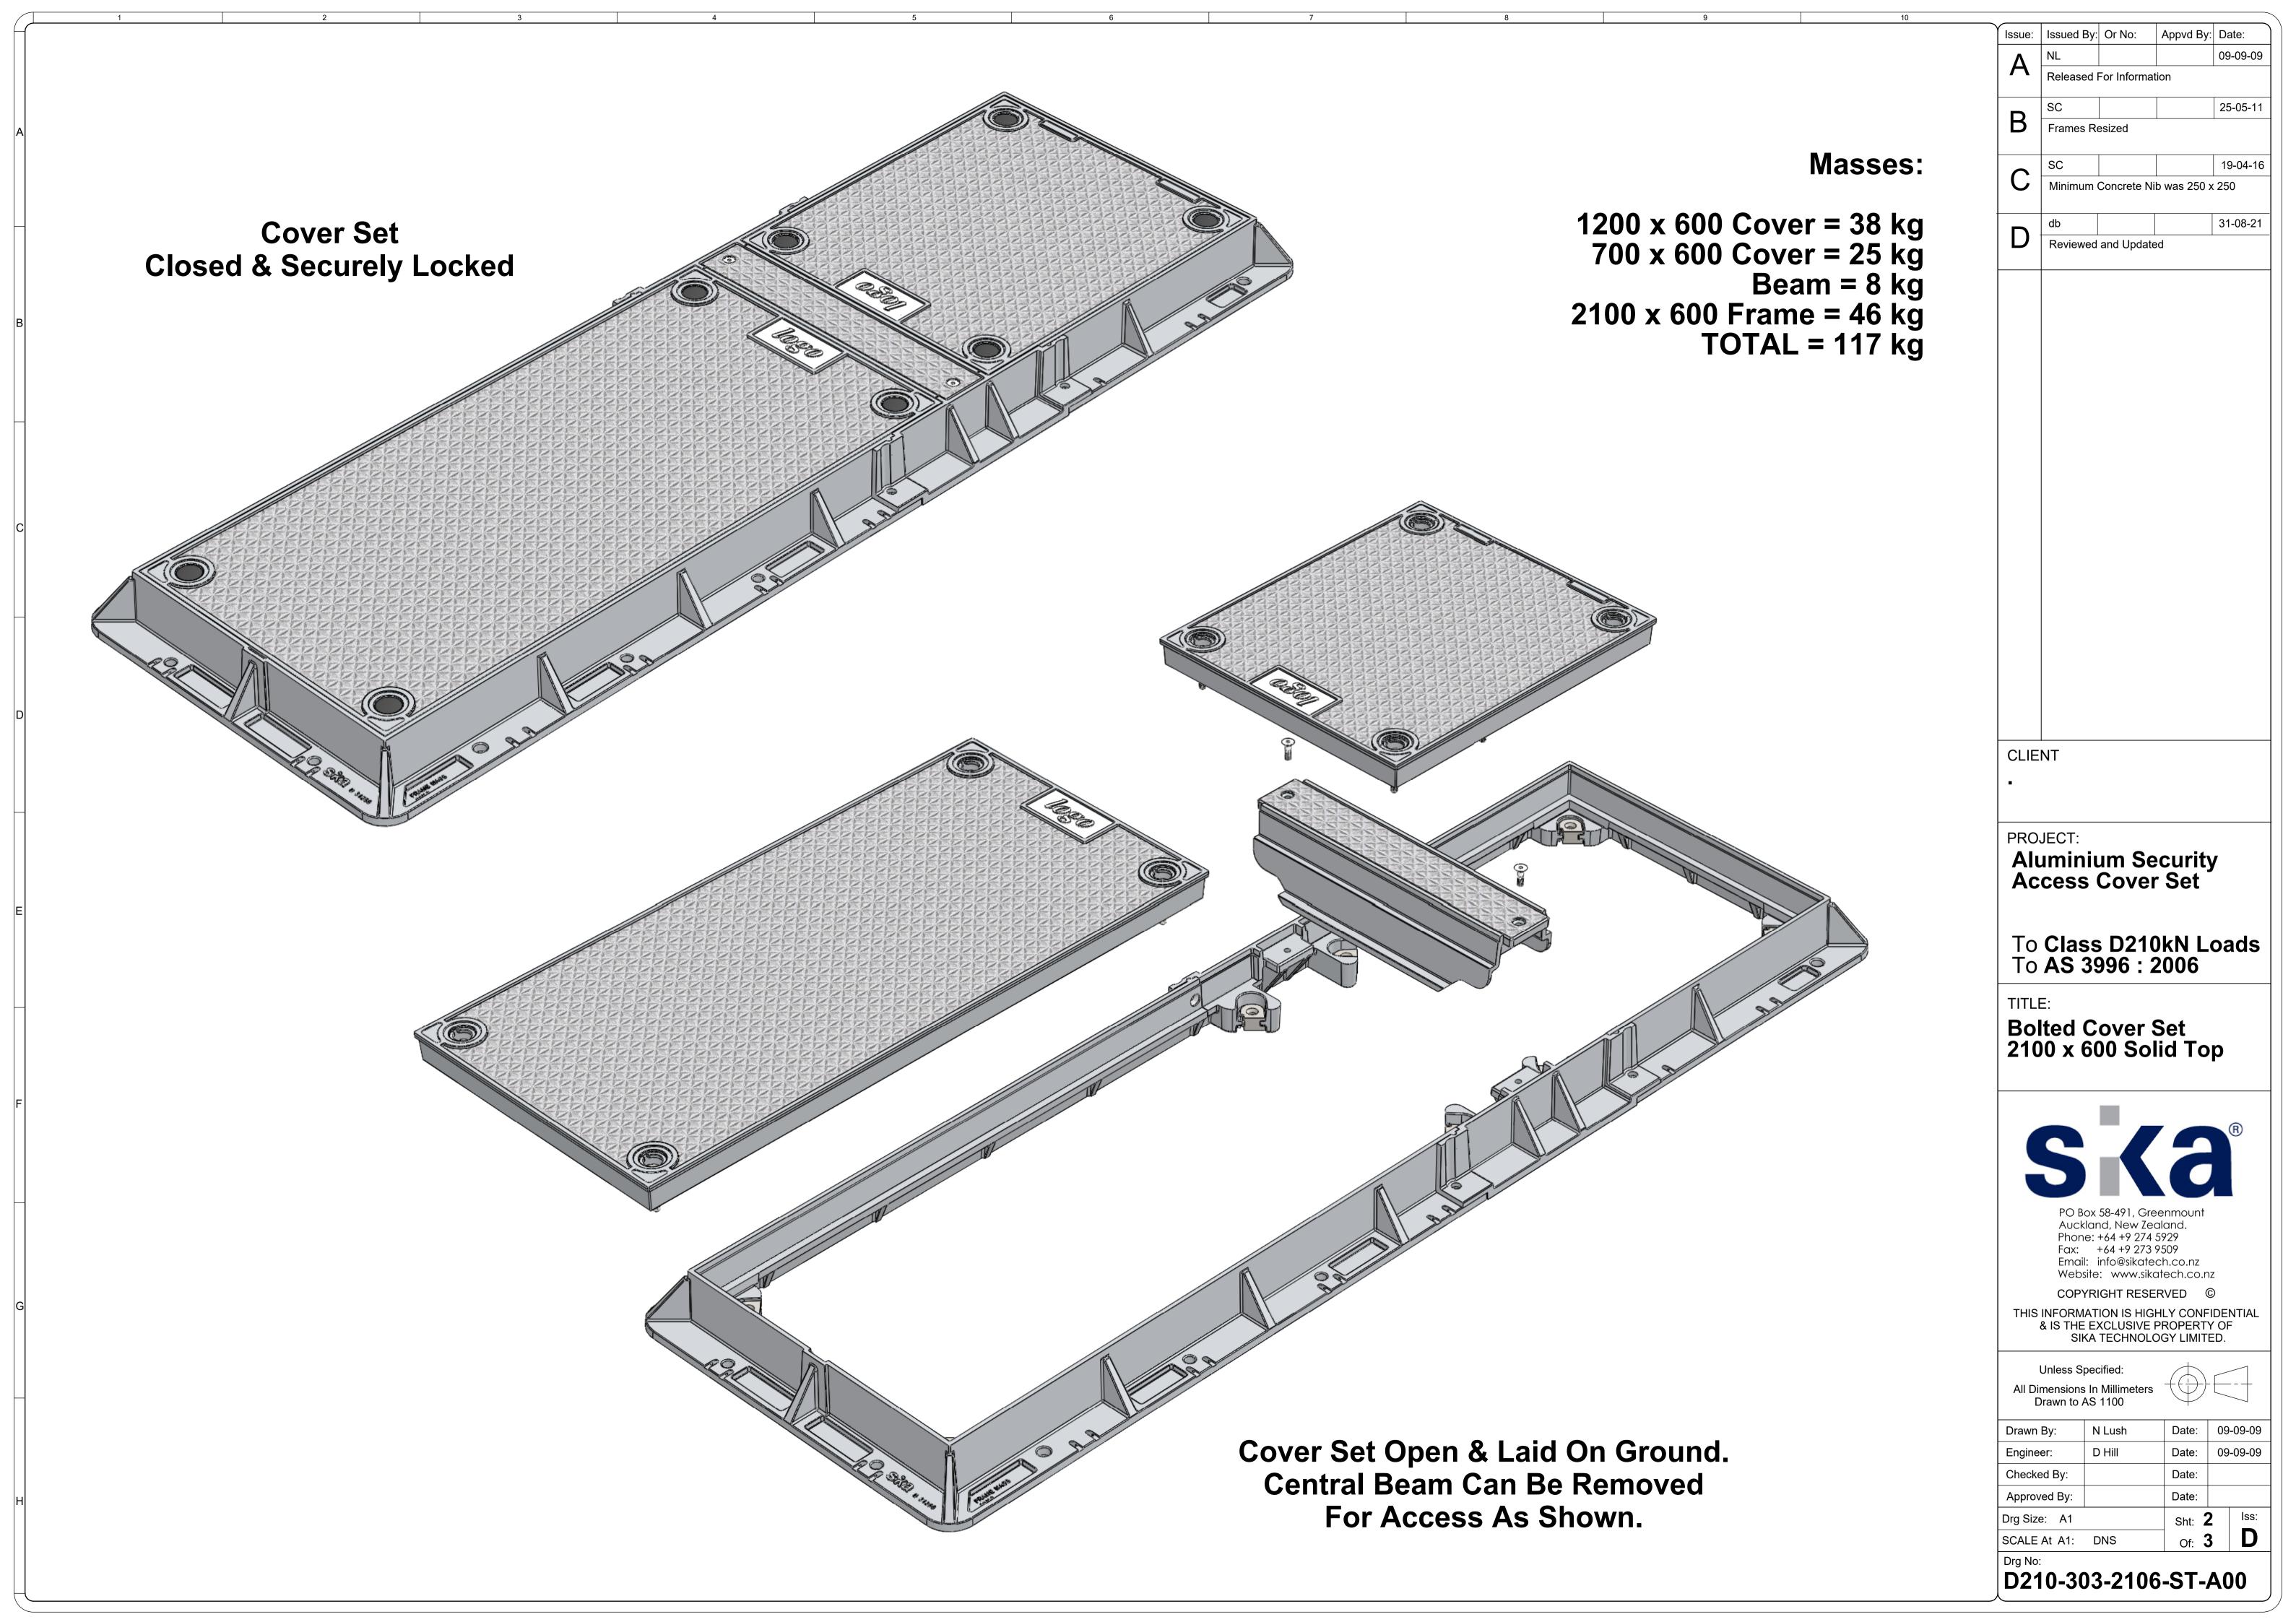

**Refer Sika Installation Guide** 

| Issue:                                 | Issued I        | By: Or No:                       | Appvd By:                     | Date:     |
|----------------------------------------|-----------------|----------------------------------|-------------------------------|-----------|
| Δ                                      | NL              |                                  |                               | 09-09-09  |
|                                        | Release         | ed For Information               | on                            |           |
|                                        | SC              |                                  |                               | 25-05-11  |
| B                                      | Frames          | Resized                          |                               |           |
|                                        |                 |                                  |                               |           |
| C                                      | SC              |                                  |                               | 19-04-16  |
|                                        | Minimu          | m Concrete Nib                   | was 250 x                     | x 250     |
|                                        | db              |                                  |                               | 31-08-21  |
| D                                      |                 | ed and Updated                   | d                             | 01 00 21  |
|                                        |                 | •                                |                               |           |
|                                        |                 |                                  |                               |           |
|                                        |                 |                                  |                               |           |
|                                        |                 |                                  |                               |           |
|                                        |                 |                                  |                               |           |
|                                        |                 |                                  |                               |           |
|                                        |                 |                                  |                               |           |
|                                        |                 |                                  |                               |           |
|                                        |                 |                                  |                               |           |
|                                        |                 |                                  |                               |           |
|                                        |                 |                                  |                               |           |
|                                        |                 |                                  |                               |           |
|                                        |                 |                                  |                               |           |
|                                        |                 |                                  |                               |           |
|                                        |                 |                                  |                               |           |
|                                        |                 |                                  |                               |           |
|                                        |                 |                                  |                               |           |
|                                        |                 |                                  |                               |           |
|                                        |                 |                                  |                               |           |
|                                        |                 |                                  |                               |           |
|                                        |                 |                                  |                               |           |
|                                        |                 |                                  |                               |           |
|                                        |                 |                                  |                               |           |
|                                        |                 |                                  |                               |           |
| CLIENT                                 |                 |                                  |                               |           |
|                                        |                 |                                  |                               |           |
|                                        |                 |                                  |                               |           |
|                                        |                 |                                  |                               |           |
| PROJECT:                               |                 |                                  |                               |           |
| Aluminium Security                     |                 |                                  |                               |           |
|                                        |                 | 6 Cover                          |                               | ,         |
|                                        |                 |                                  |                               |           |
|                                        |                 |                                  |                               |           |
| To Class D210kN Loads                  |                 |                                  |                               |           |
| To AS 3996 : 2006                      |                 |                                  |                               |           |
|                                        |                 |                                  |                               |           |
|                                        |                 |                                  |                               |           |
| Bolted Cover Set                       |                 |                                  |                               |           |
| 2100 x 600 Solid Top                   |                 |                                  |                               |           |
|                                        |                 |                                  |                               |           |
|                                        |                 |                                  |                               |           |
|                                        |                 |                                  |                               | -         |
|                                        |                 |                                  |                               | R         |
|                                        |                 |                                  |                               |           |
|                                        |                 |                                  |                               |           |
|                                        |                 |                                  |                               |           |
|                                        |                 | ox 58-491, Gree<br>land, New Zea |                               |           |
|                                        | Phon            | e: +64 +9 274 5<br>+64 +9 273 9  | 929                           |           |
|                                        | Emai            | I: info@sikatec                  | :h.co.nz                      |           |
|                                        |                 | site: www.sika<br>VPICUT PESE    |                               |           |
| тие                                    |                 | YRIGHT RESEF                     | -                             |           |
|                                        | & IS THE        | EXCLUSIVE P                      | ROPERTY                       | ′ OF      |
|                                        | SI              | KA TECHNOLO                      | GT LIMITE                     | ש.<br>בט. |
|                                        | Unless S        | pecified:                        | $(\square$                    |           |
|                                        |                 | In Millimeters                   | $(\downarrow)$                |           |
|                                        | Prawn to A      | 45 1100                          | +                             | 7         |
| Drawn                                  | By:             | N Lush                           | Date:                         | 09-09-09  |
| Engine                                 | er:             | D Hill                           | Date:                         | 09-09-09  |
|                                        | ed By:          |                                  | Date:                         |           |
| Checke                                 | -               |                                  | Date:                         |           |
|                                        | ed Bv:          | 1                                |                               |           |
| Approv                                 | _               |                                  | Cht. 1                        | lss:      |
| Approv<br>Drg Size                     | e: A1           | DNS                              | Sht: <b>1</b>                 |           |
| Approv<br>Drg Size<br>SCALE            | e: A1<br>At A1: | DNS                              | Sht: <b>1</b><br>Of: <b>3</b> |           |
| Approv<br>Drg Size<br>SCALE<br>Drg No: | e: A1<br>At A1: |                                  | Of: <b>3</b>                  | D         |
| Approv<br>Drg Size<br>SCALE<br>Drg No: | e: A1<br>At A1: | DNS<br><b>)3-2106</b>            | Of: <b>3</b>                  | D         |