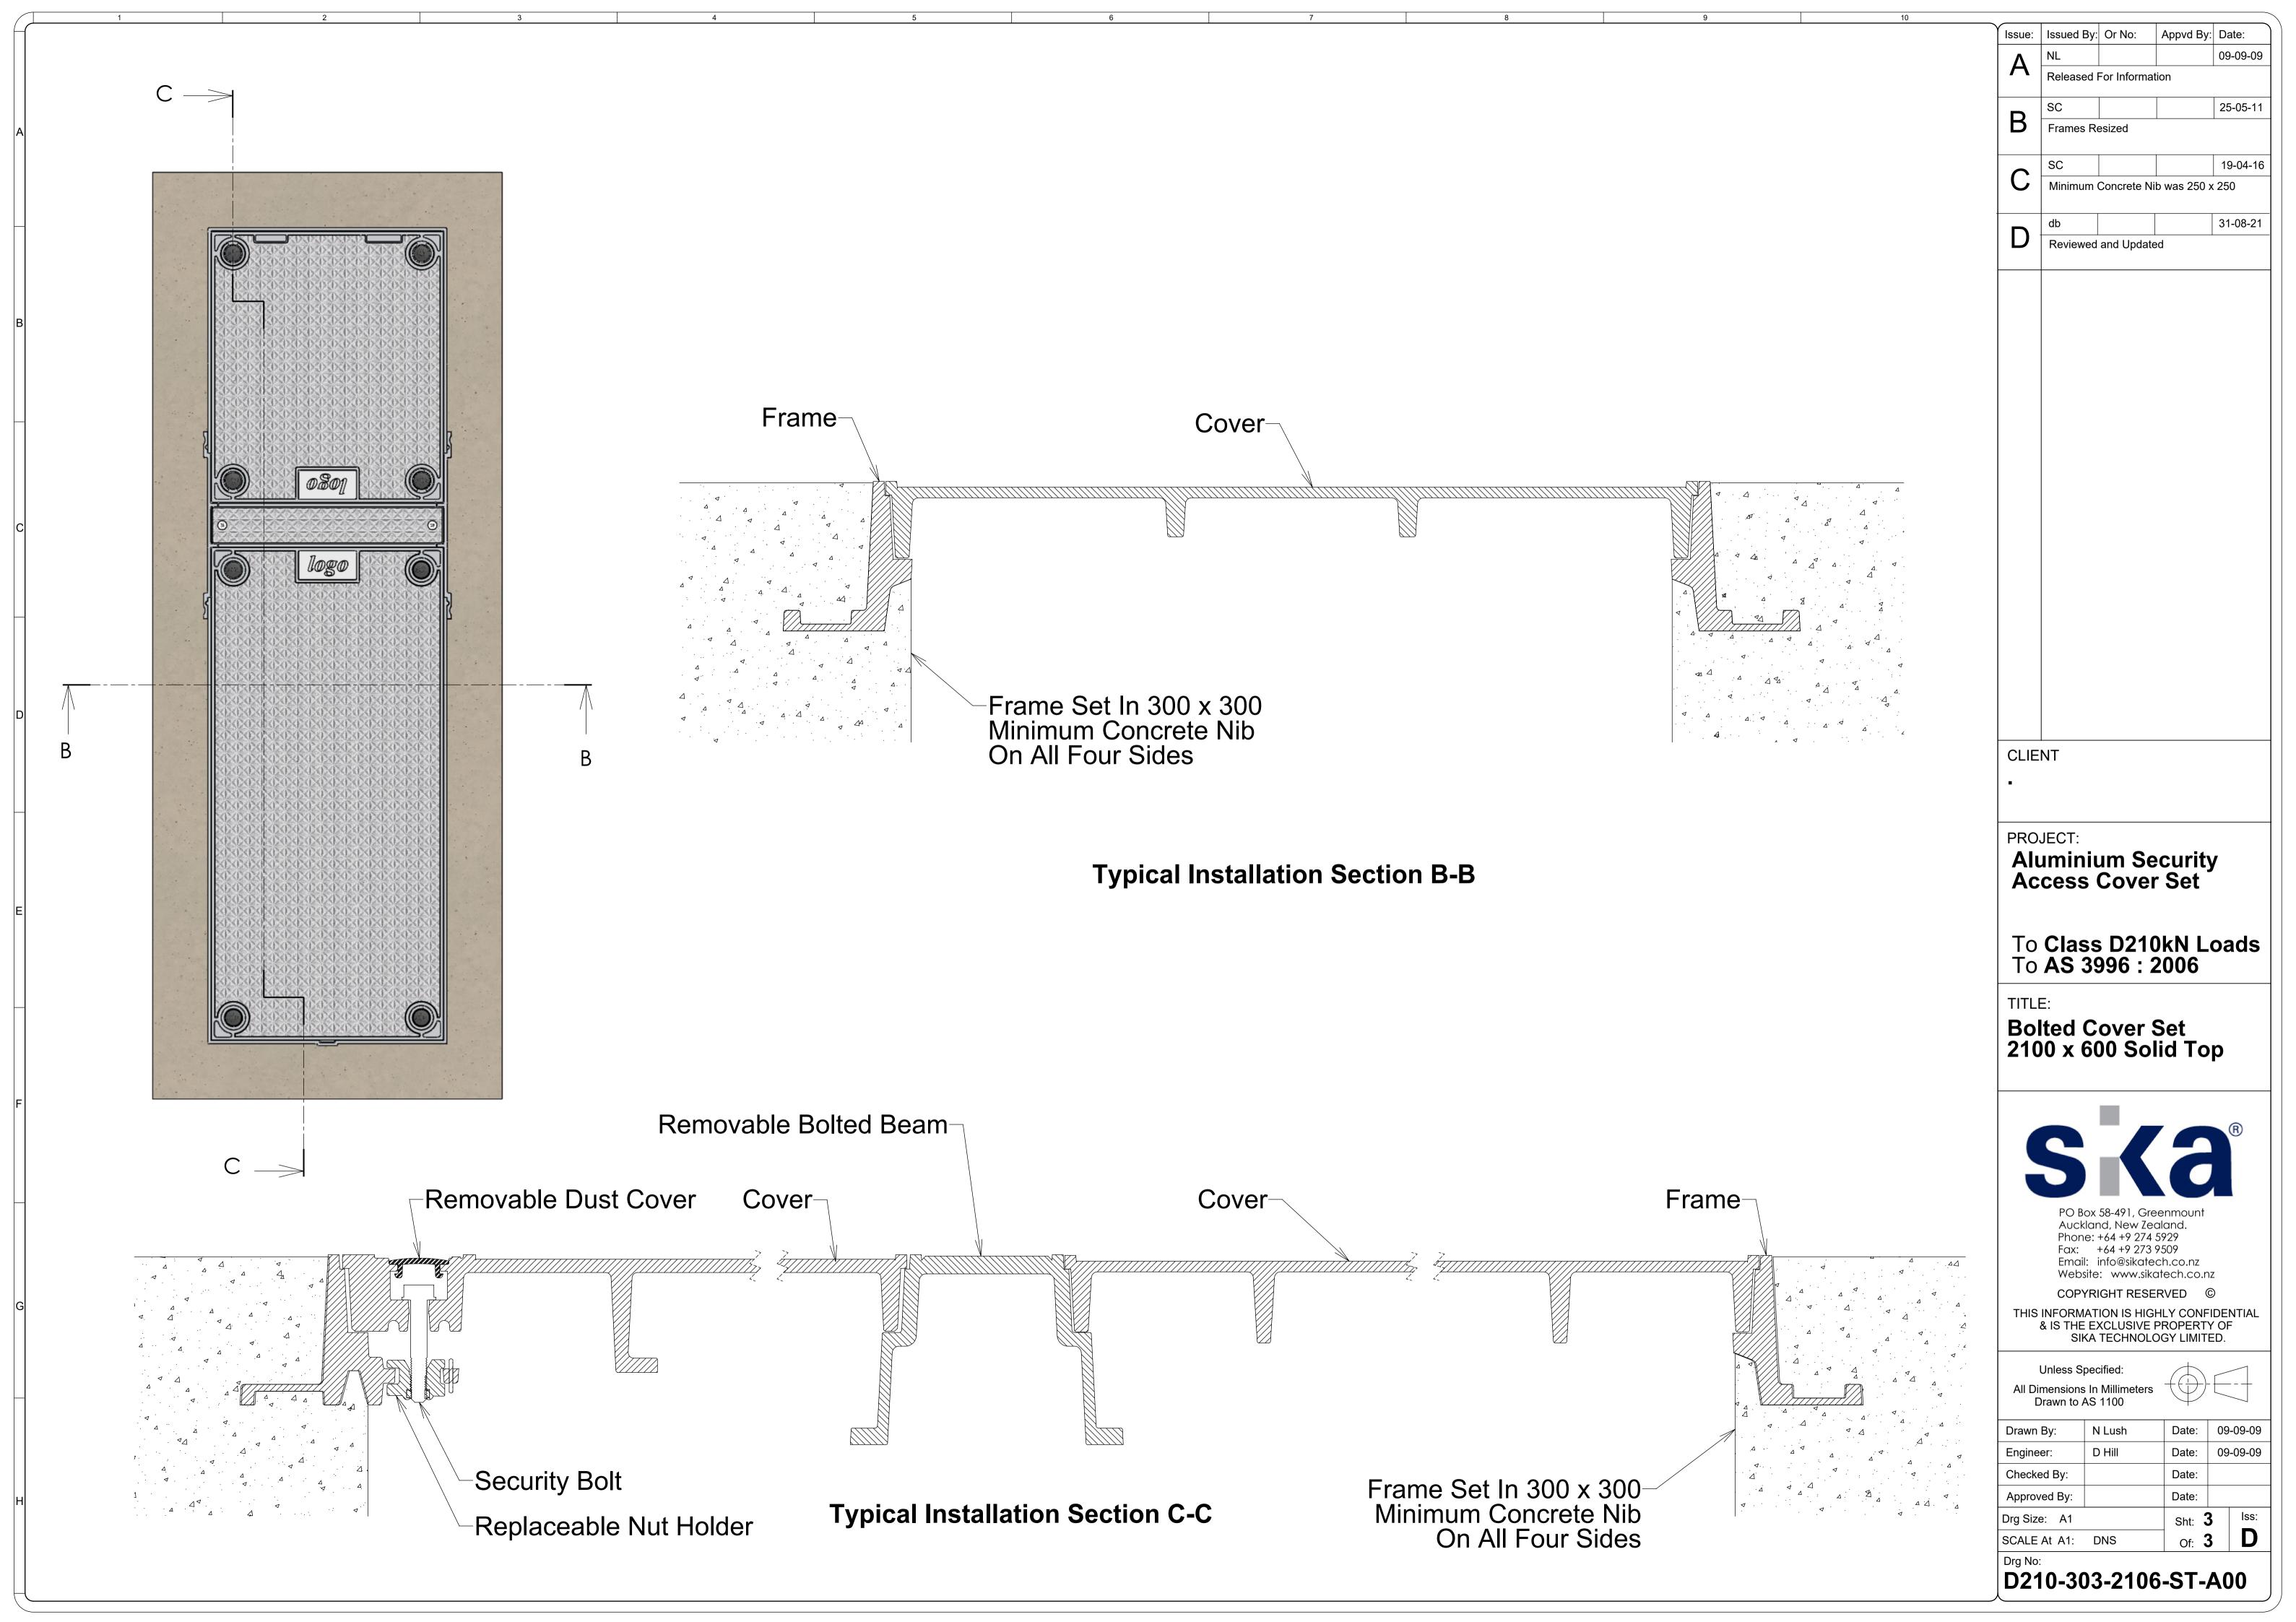

**Refer Sika Installation Guide** 

| Issue:                                 | Issued I        | By: Or No:                       | Appvd By:                     | Date:     |
|----------------------------------------|-----------------|----------------------------------|-------------------------------|-----------|
| Δ                                      | NL              |                                  |                               | 09-09-09  |
|                                        | Release         | ed For Information               | on                            |           |
|                                        | SC              |                                  |                               | 25-05-11  |
| B                                      | Frames          | Resized                          |                               |           |
|                                        |                 |                                  |                               |           |
| C                                      | SC              |                                  |                               | 19-04-16  |
|                                        | Minimu          | m Concrete Nib                   | was 250 x                     | x 250     |
|                                        | db              |                                  |                               | 31-08-21  |
| D                                      |                 | ed and Updated                   | d                             | 01 00 21  |
|                                        |                 | •                                |                               |           |
|                                        |                 |                                  |                               |           |
|                                        |                 |                                  |                               |           |
|                                        |                 |                                  |                               |           |
|                                        |                 |                                  |                               |           |
|                                        |                 |                                  |                               |           |
|                                        |                 |                                  |                               |           |
|                                        |                 |                                  |                               |           |
|                                        |                 |                                  |                               |           |
|                                        |                 |                                  |                               |           |
|                                        |                 |                                  |                               |           |
|                                        |                 |                                  |                               |           |
|                                        |                 |                                  |                               |           |
|                                        |                 |                                  |                               |           |
|                                        |                 |                                  |                               |           |
|                                        |                 |                                  |                               |           |
|                                        |                 |                                  |                               |           |
|                                        |                 |                                  |                               |           |
|                                        |                 |                                  |                               |           |
|                                        |                 |                                  |                               |           |
|                                        |                 |                                  |                               |           |
|                                        |                 |                                  |                               |           |
|                                        |                 |                                  |                               |           |
|                                        |                 |                                  |                               |           |
| CLIENT                                 |                 |                                  |                               |           |
|                                        |                 |                                  |                               |           |
|                                        |                 |                                  |                               |           |
|                                        |                 |                                  |                               |           |
| PROJECT:                               |                 |                                  |                               |           |
| Aluminium Security                     |                 |                                  |                               |           |
|                                        |                 | 6 Cover                          |                               | ,         |
|                                        |                 |                                  |                               |           |
|                                        |                 |                                  |                               |           |
| To Class D210kN Loads                  |                 |                                  |                               |           |
| To AS 3996 : 2006                      |                 |                                  |                               |           |
|                                        |                 |                                  |                               |           |
|                                        |                 |                                  |                               |           |
| Bolted Cover Set                       |                 |                                  |                               |           |
| 2100 x 600 Solid Top                   |                 |                                  |                               |           |
|                                        |                 |                                  |                               |           |
|                                        |                 |                                  |                               |           |
|                                        |                 |                                  |                               | -         |
|                                        |                 |                                  |                               | R         |
|                                        |                 |                                  |                               |           |
|                                        |                 |                                  |                               |           |
|                                        |                 |                                  |                               |           |
|                                        |                 | ox 58-491, Gree<br>land, New Zea |                               |           |
|                                        | Phon            | e: +64 +9 274 5<br>+64 +9 273 9  | 929                           |           |
|                                        | Emai            | I: info@sikatec                  | :h.co.nz                      |           |
|                                        |                 | site: www.sika<br>VPICUT PESE    |                               |           |
| тие                                    |                 | YRIGHT RESEF                     | -                             |           |
|                                        | & IS THE        | EXCLUSIVE P                      | ROPERTY                       | ′ OF      |
|                                        | SI              | KA TECHNOLO                      | GT LIMITE                     | ש.<br>בט. |
|                                        | Unless S        | pecified:                        | $(\square$                    |           |
|                                        |                 | In Millimeters                   | $(\downarrow)$                |           |
|                                        | Prawn to A      | 45 1100                          | +                             | 7         |
| Drawn                                  | By:             | N Lush                           | Date:                         | 09-09-09  |
| Engine                                 | er:             | D Hill                           | Date:                         | 09-09-09  |
|                                        | ed By:          |                                  | Date:                         |           |
| Checke                                 | -               |                                  | Date:                         |           |
|                                        | ed Bv:          | 1                                |                               |           |
| Approv                                 | _               |                                  | Cht. 1                        | lss:      |
| Approv<br>Drg Size                     | e: A1           | DNS                              | Sht: <b>1</b>                 |           |
| Approv<br>Drg Size<br>SCALE            | e: A1<br>At A1: | DNS                              | Sht: <b>1</b><br>Of: <b>3</b> |           |
| Approv<br>Drg Size<br>SCALE<br>Drg No: | e: A1<br>At A1: |                                  | Of: <b>3</b>                  | D         |
| Approv<br>Drg Size<br>SCALE<br>Drg No: | e: A1<br>At A1: | DNS<br><b>)3-2106</b>            | Of: <b>3</b>                  | D         |