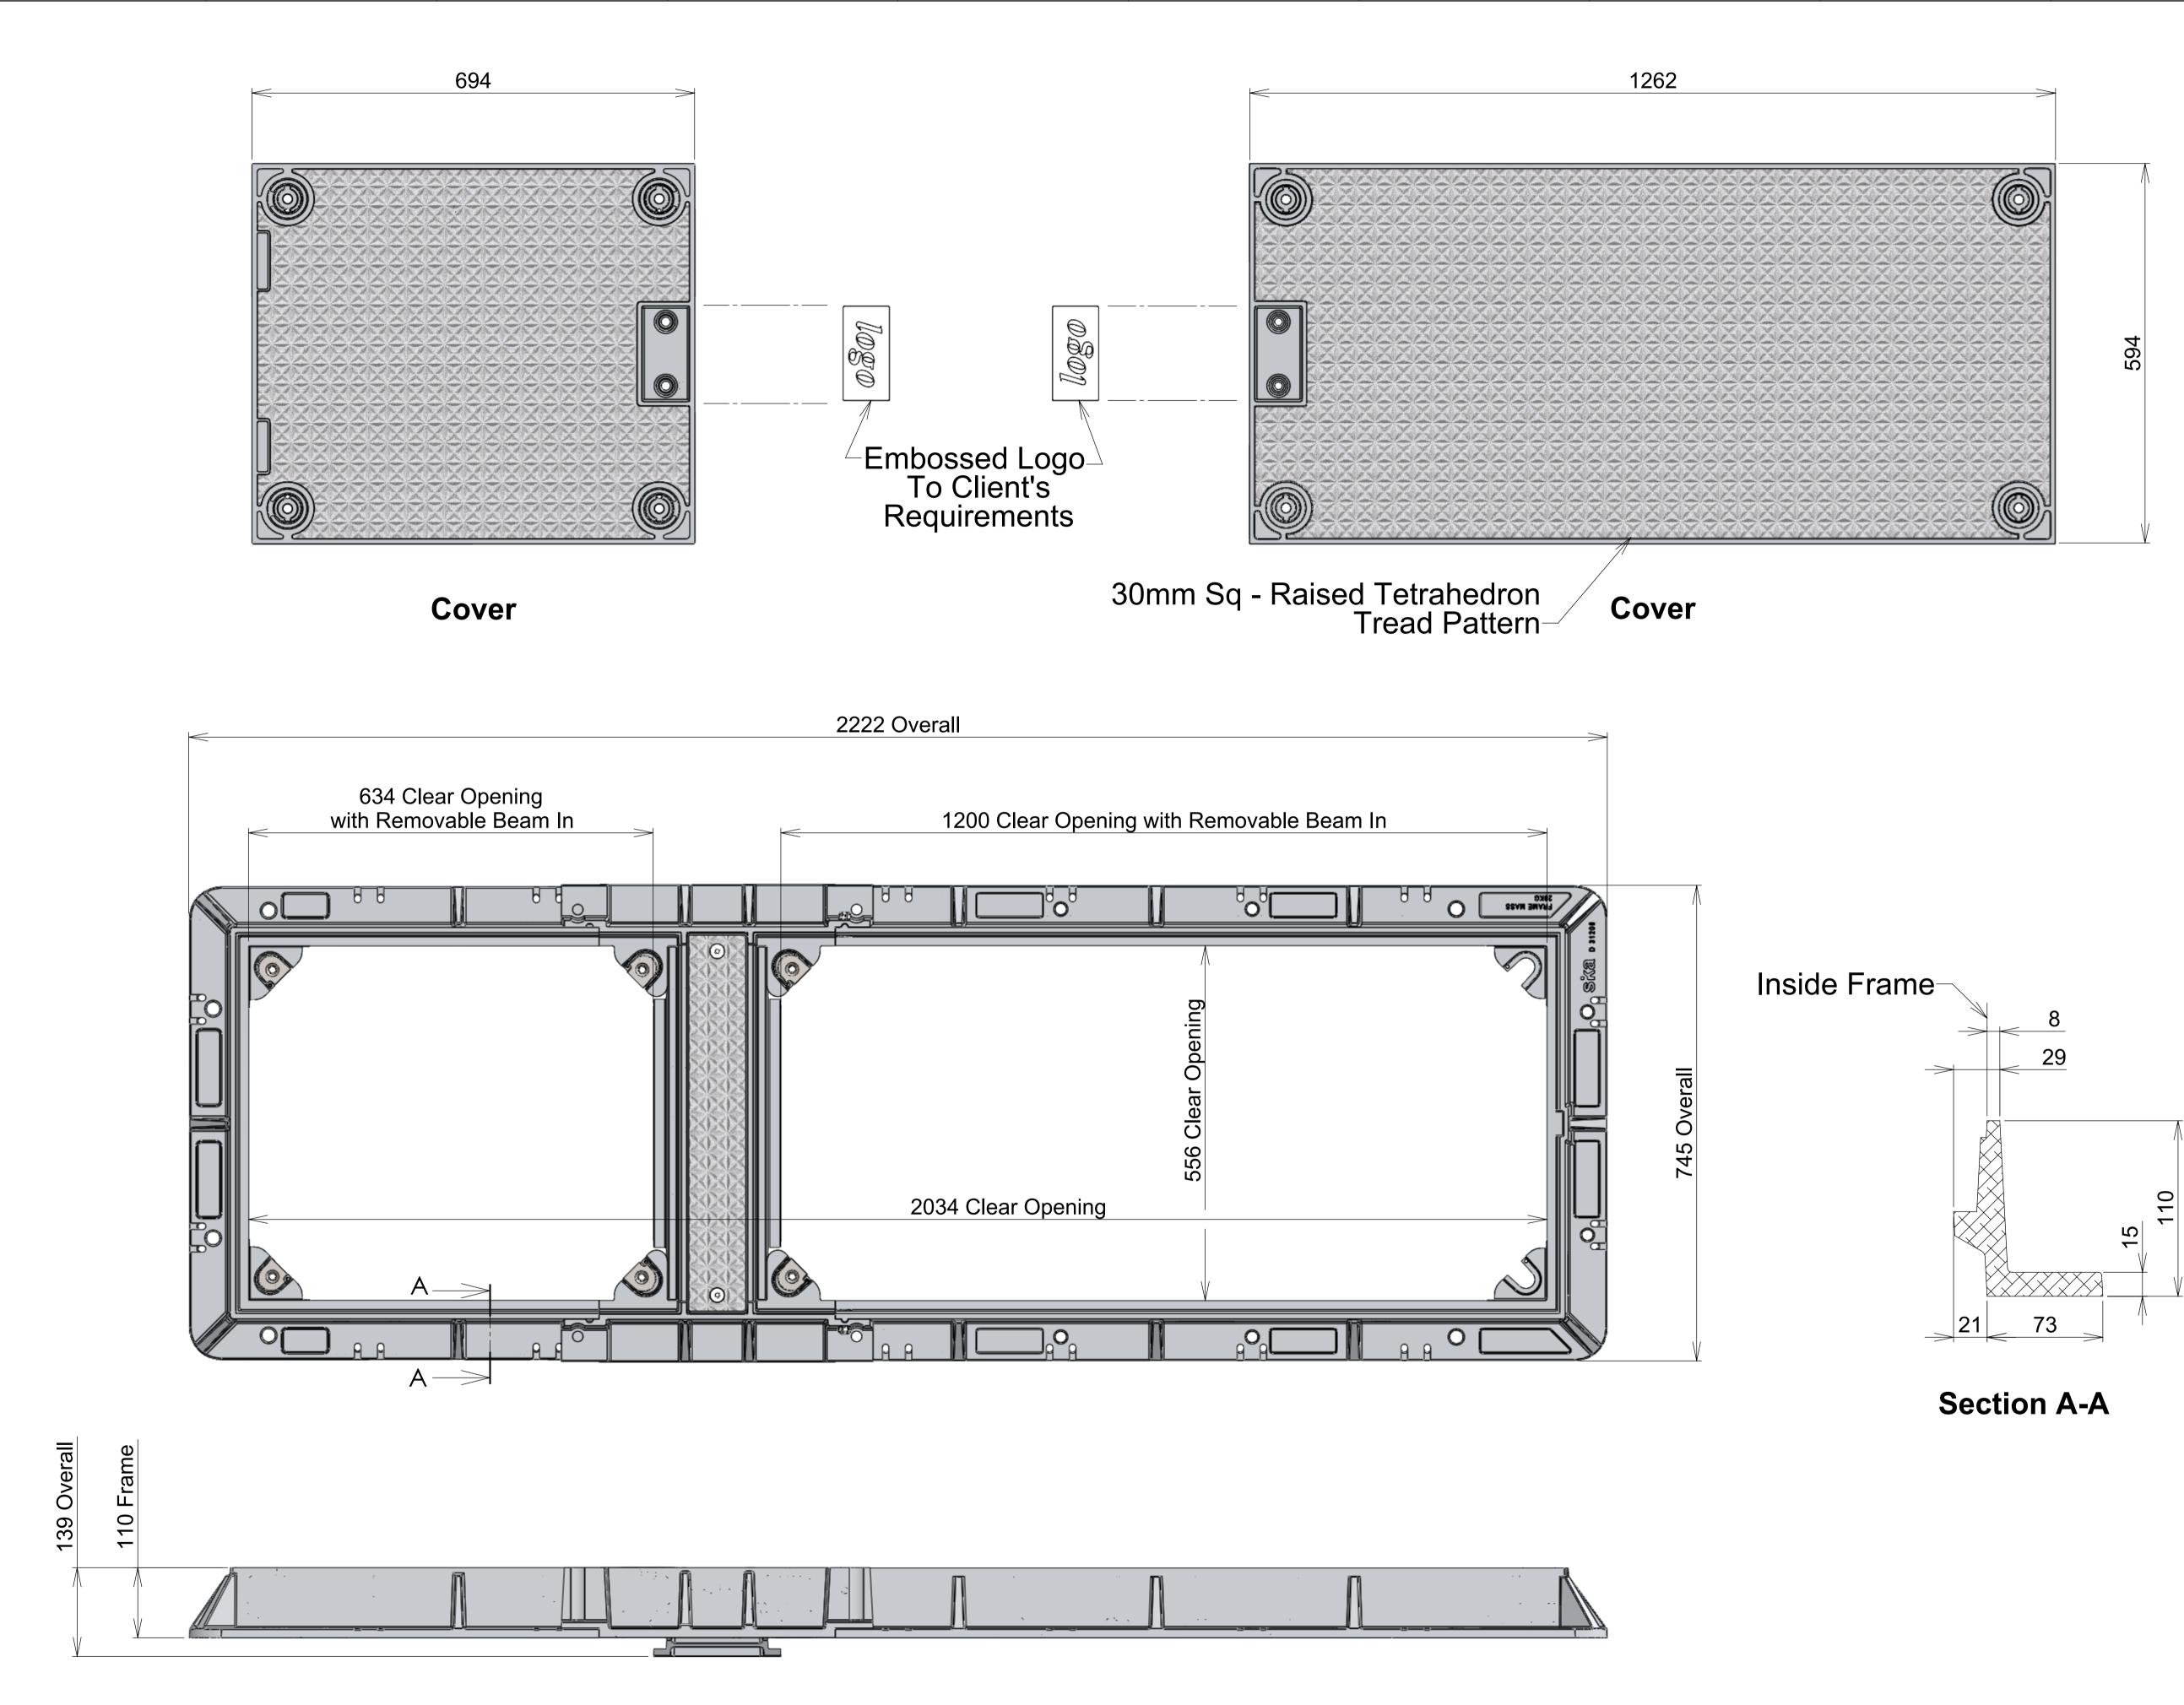

**Refer Sika Installation Guide** 

| Issue:                                 | Issued I        | By: Or No:                       | Appvd By:                     | Date:     |
|----------------------------------------|-----------------|----------------------------------|-------------------------------|-----------|
| Δ                                      | NL              |                                  |                               | 09-09-09  |
|                                        | Release         | ed For Information               | on                            |           |
|                                        | SC              |                                  |                               | 25-05-11  |
| B                                      | Frames          | Resized                          |                               |           |
|                                        |                 |                                  |                               |           |
| C                                      | SC              |                                  |                               | 19-04-16  |
|                                        | Minimu          | m Concrete Nib                   | was 250 x                     | x 250     |
|                                        | db              |                                  |                               | 31-08-21  |
| D                                      |                 | ed and Updated                   | d                             | 01 00 21  |
|                                        |                 | •                                |                               |           |
|                                        |                 |                                  |                               |           |
|                                        |                 |                                  |                               |           |
|                                        |                 |                                  |                               |           |
|                                        |                 |                                  |                               |           |
|                                        |                 |                                  |                               |           |
|                                        |                 |                                  |                               |           |
|                                        |                 |                                  |                               |           |
|                                        |                 |                                  |                               |           |
|                                        |                 |                                  |                               |           |
|                                        |                 |                                  |                               |           |
|                                        |                 |                                  |                               |           |
|                                        |                 |                                  |                               |           |
|                                        |                 |                                  |                               |           |
|                                        |                 |                                  |                               |           |
|                                        |                 |                                  |                               |           |
|                                        |                 |                                  |                               |           |
|                                        |                 |                                  |                               |           |
|                                        |                 |                                  |                               |           |
|                                        |                 |                                  |                               |           |
|                                        |                 |                                  |                               |           |
|                                        |                 |                                  |                               |           |
|                                        |                 |                                  |                               |           |
|                                        |                 |                                  |                               |           |
| CLIENT                                 |                 |                                  |                               |           |
|                                        |                 |                                  |                               |           |
|                                        |                 |                                  |                               |           |
|                                        |                 |                                  |                               |           |
| PROJECT:                               |                 |                                  |                               |           |
| Aluminium Security                     |                 |                                  |                               |           |
|                                        |                 | 6 Cover                          |                               | ,         |
|                                        |                 |                                  |                               |           |
|                                        |                 |                                  |                               |           |
| To Class D210kN Loads                  |                 |                                  |                               |           |
| To AS 3996 : 2006                      |                 |                                  |                               |           |
|                                        |                 |                                  |                               |           |
|                                        |                 |                                  |                               |           |
| Bolted Cover Set                       |                 |                                  |                               |           |
| 2100 x 600 Solid Top                   |                 |                                  |                               |           |
|                                        |                 |                                  |                               |           |
|                                        |                 |                                  |                               |           |
|                                        |                 |                                  |                               | -         |
|                                        |                 |                                  |                               | R         |
|                                        |                 |                                  |                               |           |
|                                        |                 |                                  |                               |           |
|                                        |                 |                                  |                               |           |
|                                        |                 | ox 58-491, Gree<br>land, New Zea |                               |           |
|                                        | Phon            | e: +64 +9 274 5<br>+64 +9 273 9  | 929                           |           |
|                                        | Emai            | I: info@sikatec                  | :h.co.nz                      |           |
|                                        |                 | site: www.sika<br>VPICUT PESE    |                               |           |
| тие                                    |                 | YRIGHT RESEF                     | -                             |           |
|                                        | & IS THE        | EXCLUSIVE P                      | ROPERTY                       | ′ OF      |
|                                        | SI              | KA TECHNOLO                      | GT LIMITE                     | ש.<br>בט. |
|                                        | Unless S        | pecified:                        | $(\square$                    |           |
|                                        |                 | In Millimeters                   | $(\downarrow)$                |           |
|                                        | Prawn to A      | 45 1100                          | +                             | 7         |
| Drawn                                  | By:             | N Lush                           | Date:                         | 09-09-09  |
| Engine                                 | er:             | D Hill                           | Date:                         | 09-09-09  |
|                                        | ed By:          |                                  | Date:                         |           |
| Checke                                 | -               |                                  | Date:                         |           |
|                                        | ed Bv:          | 1                                |                               |           |
| Approv                                 | _               |                                  | Cht. 1                        | lss:      |
| Approv<br>Drg Size                     | e: A1           | DNS                              | Sht: <b>1</b>                 |           |
| Approv<br>Drg Size<br>SCALE            | e: A1<br>At A1: | DNS                              | Sht: <b>1</b><br>Of: <b>3</b> |           |
| Approv<br>Drg Size<br>SCALE<br>Drg No: | e: A1<br>At A1: |                                  | Of: <b>3</b>                  | D         |
| Approv<br>Drg Size<br>SCALE<br>Drg No: | e: A1<br>At A1: | DNS<br><b>)3-2106</b>            | Of: <b>3</b>                  | D         |