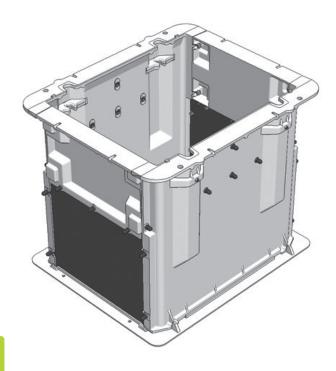

## **CHAMBER 700 X 600 X 700H**

Aluminium Sika Chambers are lightweight, strong and durable. Delivered flat-pack for convenient transportation and engineered for rapid installation in challenging locations. Get the hole cost advantage.

Dimensions: 700 X 600 X 700 Standard: AS 3996-2006

Design Load: Class D 210kN

Weight: 45kg

**Product Code:** D210-07-070607

**Heaviest Part:** 

11kg