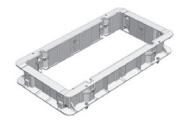

## **CHAMBER 700 X 600 X 700H**

Aluminium Sika Chambers are lightweight, strong and durable. Delivered flat-pack for convenient transportation and engineered for rapid installation in challenging locations. Get the hole cost advantage.

Dimensions: 700 X 600 X 700 Standard: AS 3996-2006

Design Load: Class D 210kN

Weight: 45kg

**Product Code:** D210-07-070607

**Heaviest Part:** 

11kg