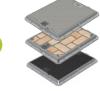

## **CHAMBER 700 X 600 X 700H**

Aluminium Sika Chambers are lightweight, strong and durable. Delivered flat-pack for convenient transportation and engineered for rapid installation in challenging locations. Get the hole cost advantage.

Dimensions: 700 X 600 X 700 Standard: AS 3996-2006

Design Load: Class D 210kN

Weight: 45kg

**Product Code:** D210-07-070607

**Heaviest Part:** 

11kg