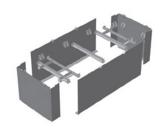

## **CHAMBER 2600 X 600 X 700H**

Aluminium Sika Chambers are lightweight, strong and durable. Delivered flat-pack for convenient transportation and engineered for rapid installation in challenging locations. Get the hole cost advantage.

**Dimensions:** 2600 X 600 X 700

Standard: AS 3996-2006

**Design Load:** Class D 210kN

Weight: 147kg

**Heaviest Part:** 21kg

D210-07-260607 **Product Code:** 

WITH SIKA COVER SETS

**COVER SET** 