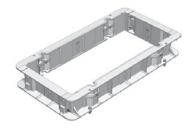

THE HOLE PACKAGE

**CLASS B CHAMBER AND COVER SET** PACKAGE 2600 X 600 X 700H

**CLASS D CHAMBER AND COVER SET** PACKAGE 2600 X 600 X 700H

**CHAMBER EXTENSION** 

**CABLE MANAGEMENT BRACKET** 

**REUSABLE CHAMBER SHUTTERS** 