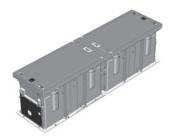

## **CHAMBER 2600 X 600 X 700H**

Aluminium Sika Chambers are lightweight, strong and durable. Delivered flat-pack for convenient transportation and engineered for rapid installation in challenging locations. Get the hole cost advantage.

**Dimensions:** 2600 X 600 X 700

Standard: AS 3996-2006

**Design Load:** Class D 210kN

Weight: 147kg

**Heaviest Part:** 21kg

D210-07-260607 **Product Code:** 

WITH SIKA COVER SETS

**COVER SET** 