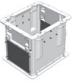

## **CHAMBER 2600 X 600 X 700H**

Aluminium Sika Chambers are lightweight, strong and durable. Delivered flat-pack for convenient transportation and engineered for rapid installation in challenging locations. Get the hole cost advantage.

**Dimensions:** 2600 X 600 X 700

Standard: AS 3996-2006

**Design Load:** Class D 210kN

Weight: 147kg

**Heaviest Part:** 21kg

D210-07-260607 **Product Code:** 

WITH SIKA COVER SETS

**COVER SET** 