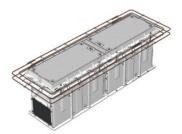

**Dimensions:** 2600 X 600 X 700

Standard: AS 3996-2006

**Design Load:** Class D 210kN

Weight: 147kg

**Heaviest Part:** 21kg

D210-07-260607 **Product Code:** 

WITH SIKA COVER SETS

**COVER SET** 

THE HOLE PACKAGE

**CLASS B CHAMBER AND COVER SET** PACKAGE 2600 X 600 X 700H

**CLASS D CHAMBER AND COVER SET** PACKAGE 2600 X 600 X 700H

**CHAMBER EXTENSION** 

**CABLE MANAGEMENT BRACKET** 

**REUSABLE CHAMBER SHUTTERS** 