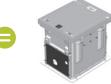

## **CHAMBER 2600 X 600 X 700H**

Aluminium Sika Chambers are lightweight, strong and durable. Delivered flat-pack for convenient transportation and engineered for rapid installation in challenging locations. Get the hole cost advantage.

**Dimensions:** 2600 X 600 X 700

Standard: AS 3996-2006

**Design Load:** Class D 210kN

Weight: 147kg

**Heaviest Part:** 21kg

D210-07-260607 **Product Code:** 

WITH SIKA COVER SETS

**COVER SET** 