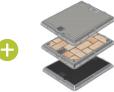

CHAMBER

COVER SET

THE HOLE PACKAGE

CLASS B CHAMBER AND COVER SET PACKAGE 2100 X 1200 X 700H

CLASS B CHAMBER AND COVER SET PACKAGE 2100 X 1200 X 700H PARTIAL ACCESS

CLASS D CHAMBER AND COVER SET PACKAGE 2100 X 1200 X 700H