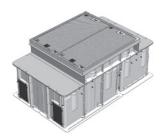

## **CHAMBER 2100 X 1200 X 700H**

Aluminium Sika Chambers are lightweight, strong and durable. Delivered flat-pack for convenient transportation and engineered for rapid installation in challenging locations. Get the hole cost advantage.

**Dimensions**: 2100 X 1200 X 700

**Standard**: AS 3996-2006

Design Load: Class D 210kN

Weight: 165kg Heaviest Part: 21kg

D010 07 01100

**Product Code:** D210-07-211207

**MAKE IT A PACKAGE** 

WITH SIKA COVER SETS