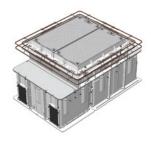

## **CHAMBER 2100 X 1200 X 700H**

Aluminium Sika Chambers are lightweight, strong and durable. Delivered flat-pack for convenient transportation and engineered for rapid installation in challenging locations. Get the hole cost advantage.

**Dimensions**: 2100 X 1200 X 700

**Standard**: AS 3996-2006

Design Load: Class D 210kN

Weight: 165kg Heaviest Part: 21kg

D010 07 01100

**Product Code:** D210-07-211207

**MAKE IT A PACKAGE** 

WITH SIKA COVER SETS