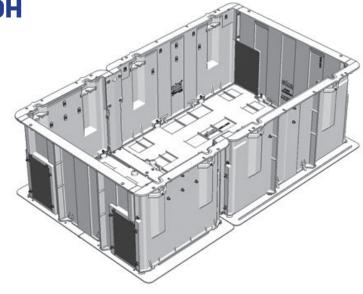

## **CHAMBER 2100 X 1200 X 700H**

Aluminium Sika Chambers are lightweight, strong and durable. Delivered flat-pack for convenient transportation and engineered for rapid installation in challenging locations. Get the hole cost advantage.

**Dimensions**: 2100 X 1200 X 700

**Standard**: AS 3996-2006

Design Load: Class D 210kN

Weight: 165kg Heaviest Part: 21kg

D010 07 01100

**Product Code:** D210-07-211207

**MAKE IT A PACKAGE** 

WITH SIKA COVER SETS