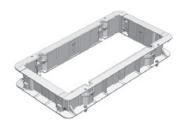

## **CHAMBER 2100 X 1200 X 700H**

Aluminium Sika Chambers are lightweight, strong and durable. Delivered flat-pack for convenient transportation and engineered for rapid installation in challenging locations. Get the hole cost advantage.

**Dimensions**: 2100 X 1200 X 700

**Standard**: AS 3996-2006

Design Load: Class D 210kN

Weight: 165kg Heaviest Part: 21kg

D010 07 01100

**Product Code:** D210-07-211207

**MAKE IT A PACKAGE** 

WITH SIKA COVER SETS