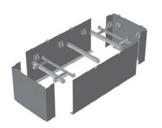

## **CHAMBER 2100 X 1200 X 700H**

Aluminium Sika Chambers are lightweight, strong and durable. Delivered flat-pack for convenient transportation and engineered for rapid installation in challenging locations. Get the hole cost advantage.

**Dimensions**: 2100 X 1200 X 700

**Standard**: AS 3996-2006

Design Load: Class D 210kN

Weight: 165kg Heaviest Part: 21kg

D010 07 01100

**Product Code:** D210-07-211207

**MAKE IT A PACKAGE** 

WITH SIKA COVER SETS