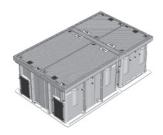

## **CHAMBER 2100 X 1200 X 700H**

Aluminium Sika Chambers are lightweight, strong and durable. Delivered flat-pack for convenient transportation and engineered for rapid installation in challenging locations. Get the hole cost advantage.

**Dimensions**: 2100 X 1200 X 700

**Standard**: AS 3996-2006

Design Load: Class D 210kN

Weight: 165kg Heaviest Part: 21kg

D010 07 01100

**Product Code:** D210-07-211207

**MAKE IT A PACKAGE** 

WITH SIKA COVER SETS