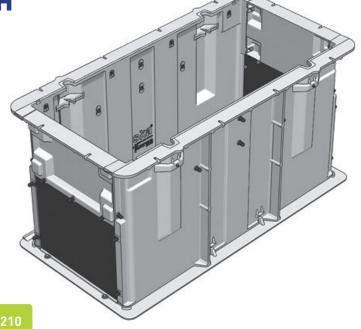

## **CHAMBER 1200 X 600 X 700H**

Aluminium Sika Chambers are lightweight, strong and durable. Delivered flat-pack for convenient transportation and engineered for rapid installation in challenging locations. Get the hole cost advantage.

**Dimensions:** 1200 X 600 X 700

**Standard**: AS 3996-2006

Design Load: Class D 210kN

Weight: 71kg

Heaviest Part: 20kg

**Product Code:** D210-07-120607