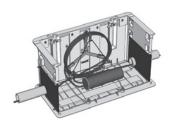

## **CHAMBER 1200 X 600 X 700H**

Aluminium Sika Chambers are lightweight, strong and durable. Delivered flat-pack for convenient transportation and engineered for rapid installation in challenging locations. Get the hole cost advantage.

**Dimensions:** 1200 X 600 X 700

**Standard**: AS 3996-2006

Design Load: Class D 210kN

Weight: 71kg

Heaviest Part: 20kg

**Product Code:** D210-07-120607