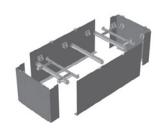

## **CHAMBER 1200 X 600 X 700H**

Aluminium Sika Chambers are lightweight, strong and durable. Delivered flat-pack for convenient transportation and engineered for rapid installation in challenging locations. Get the hole cost advantage.

**Dimensions:** 1200 X 600 X 700

**Standard**: AS 3996-2006

Design Load: Class D 210kN

Weight: 71kg

Heaviest Part: 20kg

**Product Code:** D210-07-120607