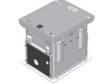

## **CHAMBER 1200 X 600 X 700H**

Aluminium Sika Chambers are lightweight, strong and durable. Delivered flat-pack for convenient transportation and engineered for rapid installation in challenging locations. Get the hole cost advantage.

**Dimensions:** 1200 X 600 X 700

**Standard**: AS 3996-2006

Design Load: Class D 210kN

Weight: 71kg

Heaviest Part: 20kg

**Product Code:** D210-07-120607