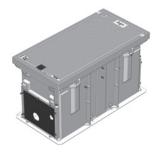

## **CHAMBER 1200 X 600 X 700H**

Aluminium Sika Chambers are lightweight, strong and durable. Delivered flat-pack for convenient transportation and engineered for rapid installation in challenging locations. Get the hole cost advantage.

**Dimensions:** 1200 X 600 X 700

**Standard**: AS 3996-2006

Design Load: Class D 210kN

Weight: 71kg

Heaviest Part: 20kg

**Product Code:** D210-07-120607