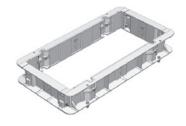

## CHAMBER 1200 X 1200 X 700H

Aluminium Sika Chambers are lightweight, strong and durable. Delivered flat-pack for convenient transportation and engineered for rapid installation in challenging locations. Get the hole cost advantage.

| Dimensions:    | 1200 X 1200 X 700 |
|----------------|-------------------|
| Standard:      | AS 3996-2006      |
| Design Load:   | Class D 210kN     |
| Weight:        | 111kg             |
| Heaviest Part: | 20kg              |
| Product Code:  | D210-07-121207    |