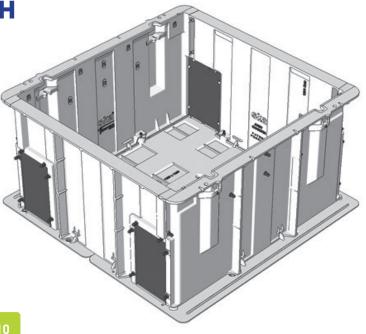

## CHAMBER 1200 X 1200 X 700H

Aluminium Sika Chambers are lightweight, strong and durable. Delivered flat-pack for convenient transportation and engineered for rapid installation in challenging locations. Get the hole cost advantage.

| Dimensions:    | 1200 X 1200 X 700 |
|----------------|-------------------|
| Standard:      | AS 3996-2006      |
| Design Load:   | Class D 210kN     |
| Weight:        | 111kg             |
| Heaviest Part: | 20kg              |
| Product Code:  | D210-07-121207    |