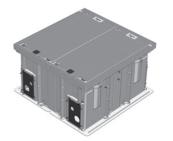

MAKE IT A PACKAGE WITH SIKA COVER SETS

COVER SET

THE HOLE PACKAGE

CLASS B CHAMBER AND COVER SET PACKAGE 1200 X 1200 X 700H

**CABLE MANAGEMENT BRACKET** 

CLASS D CHAMBER AND COVER SET PACKAGE 1200 X 1200 X 700H