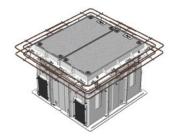

MAKE IT A PACKAGE WITH SIKA COVER SETS

COVER SET

THE HOLE PACKAGE

CLASS B CHAMBER AND COVER SET PACKAGE 1200 X 1200 X 700H

**CABLE MANAGEMENT BRACKET** 

CLASS D CHAMBER AND COVER SET PACKAGE 1200 X 1200 X 700H