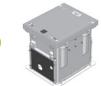

## CHAMBER 1200 X 1200 X 700H

Aluminium Sika Chambers are lightweight, strong and durable. Delivered flat-pack for convenient transportation and engineered for rapid installation in challenging locations. Get the hole cost advantage.

| Dimensions:    | 1200 X 1200 X 700 |
|----------------|-------------------|
| Standard:      | AS 3996-2006      |
| Design Load:   | Class D 210kN     |
| Weight:        | 111kg             |
| Heaviest Part: | 20kg              |
| Product Code:  | D210-07-121207    |