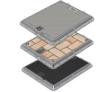

## **BOLTED COVER SET 700 X 600**

Aluminium Access Covers and Frames (Cover Sets) are lightweight, strong and durable. They are compliant with loading and slip resistance standards in Australia and Europe. Get the hole cost advantage.

Dimensions: 700 X 600

Standard: AS 3996-2006

Design Load: Class D210kN

Weight: 47kg Heaviest Part: 25kg

Security: Bolting, Torque Coupling

Read for Operation

Surface Options: Solid Top Natural, Solid Top

Charcoal