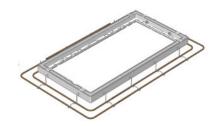

## **BOLTED COVER SET 700 X 600**

Aluminium Access Covers and Frames (Cover Sets) are lightweight, strong and durable. They are compliant with loading and slip resistance standards in Australia and Europe. Get the hole cost advantage.

Dimensions: 700 X 600

Standard: AS 3996-2006

Design Load: Class D210kN

Weight: 47kg Heaviest Part: 25kg

Security: Bolting, Torque Coupling

Read for Operation

Surface Options: Solid Top Natural, Solid Top

Charcoal

Product Code: D210-303-0706-ST

**MAKE IT A PACKAGE** 

CHAMBER

COVER SET

THE HOLE PACKAGE

CLASS D CHAMBER AND COVER SET PACKAGE 700 X 600 X 700H

KITSET REINFORCING STEEL (IF REQUIRED)

SECURITY BOLTS FOR BOLTED COVER (BAG OF 4)