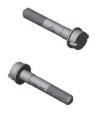

Product Code: D210-303-0706-ST

**MAKE IT A PACKAGE** 

CHAMBER

COVER SET

THE HOLE PACKAGE

CLASS D CHAMBER AND COVER SET PACKAGE 700 X 600 X 700H

KITSET REINFORCING STEEL (IF REQUIRED)

SECURITY BOLTS FOR BOLTED COVER (BAG OF 4)