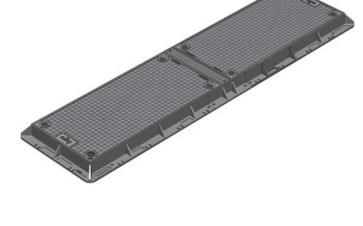

Dimensions: 2600 X 600 Standard: AS 3996-2006 Design Load: Class D210kN

Weight: 141kg **Heaviest Part:** 61kg

Bolting, Torque Coupling Security:

Read for Operation

Surface Options: Solid Top Natural, Solid Top

Charcoal

D210-303-2606-ST **Product Code:** 

WITH SIKA CHAMBERS

**CLASS D CHAMBER AND COVER SET** PACKAGE 2600 X 600 X 700H

CHAMBER

KITSET REINFORCING STEEL (IF REQUIRED)

THE HOLE PACKAGE

**SECURITY BOLTS FOR BOLTED COVER** (BAG OF 4)