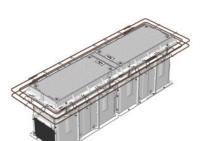

Charcoal

D210-303-2606-ST **Product Code:** 

WITH SIKA CHAMBERS

**CLASS D CHAMBER AND COVER SET** PACKAGE 2600 X 600 X 700H

CHAMBER

KITSET REINFORCING STEEL (IF REQUIRED)

THE HOLE PACKAGE

**SECURITY BOLTS FOR BOLTED COVER** (BAG OF 4)