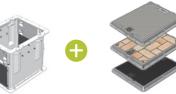

Charcoal

D210-303-2606-ST **Product Code:** 

WITH SIKA CHAMBERS

**CLASS D CHAMBER AND COVER SET** PACKAGE 2600 X 600 X 700H

CHAMBER

KITSET REINFORCING STEEL (IF REQUIRED)

THE HOLE PACKAGE

**SECURITY BOLTS FOR BOLTED COVER** (BAG OF 4)