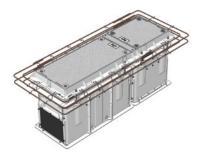

Product Code: D210-303-2106-ST

COVER SET

THE HOLE PACKAGE

WITH SIKA CHAMBERS

CLASS D CHAMBER AND COVER SET PACKAGE 2100 X 600 X 700H

KITSET REINFORCING STEEL (IF REQUIRED)

SECURITY BOLTS FOR BOLTED COVER (BAG OF 4)