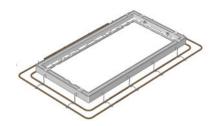

## **BOLTED COVER SET 2100 X 600**

Aluminium Access Covers and Frames (Cover Sets) are lightweight, strong and durable. They are compliant with loading and slip resistance standards in Australia and Europe. Get the hole cost advantage.

Dimensions:2100 X 600Standard:AS 3996-2006Design Load:Class D210kN

Weight: 119kg Heaviest Part: 54kg

Security: Bolting, Torque Coupling

Read for Operation

Surface Options: Solid Top Natural, Solid Top

Charcoal

Product Code: D210-303-2106-ST

COVER SET

THE HOLE PACKAGE

WITH SIKA CHAMBERS

CLASS D CHAMBER AND COVER SET PACKAGE 2100 X 600 X 700H

KITSET REINFORCING STEEL (IF REQUIRED)

SECURITY BOLTS FOR BOLTED COVER (BAG OF 4)