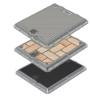

Dimensions:2100 X 600Standard:AS 3996-2006Design Load:Class D210kN

Weight: 119kg Heaviest Part: 54kg

Security: Bolting, Torque Coupling

Read for Operation

Surface Options: Solid Top Natural, Solid Top

Charcoal

Product Code: D210-303-2106-ST

COVER SET

THE HOLE PACKAGE

WITH SIKA CHAMBERS

CLASS D CHAMBER AND COVER SET PACKAGE 2100 X 600 X 700H

KITSET REINFORCING STEEL (IF REQUIRED)

SECURITY BOLTS FOR BOLTED COVER (BAG OF 4)