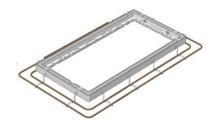

## **BOLTED COVER SET 1200 X 600**

Aluminium Access Covers and Frames (Cover Sets) are lightweight, strong and durable. They are compliant with loading and slip resistance standards in Australia and Europe. Get the hole cost advantage.

Dimensions: 1200 X 600
Standard: AS 3996-2006
Design Load: Class D210kN

Weight: 69kg Heaviest Part: 40kg

Security: Bolting, Torque Coupling

Read for Operation

Surface Options: Solid Top Natural, Solid Top

Charcoal

Product Code: D210-303-1206-ST

WITH SIKA CHAMBERS

MAKE IT A PACKAGE

COVER SET

THE HOLE PACKAGE

CLASS D CHAMBER AND COVER SET PACKAGE 1200 X 600 X 700H

KITSET REINFORCING STEEL (IF REQUIRED)