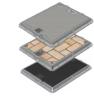

Dimensions: 1200 X 600
Standard: AS 3996-2006
Design Load: Class D210kN

Weight: 69kg Heaviest Part: 40kg

Security: Bolting, Torque Coupling

Read for Operation

Surface Options: Solid Top Natural, Solid Top

Charcoal

Product Code: D210-303-1206-ST

WITH SIKA CHAMBERS

MAKE IT A PACKAGE

COVER SET

THE HOLE PACKAGE

CLASS D CHAMBER AND COVER SET PACKAGE 1200 X 600 X 700H

KITSET REINFORCING STEEL (IF REQUIRED)