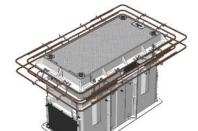

Charcoal

Product Code: D210-303-1206-ST

WITH SIKA CHAMBERS

MAKE IT A PACKAGE

COVER SET

THE HOLE PACKAGE

CLASS D CHAMBER AND COVER SET PACKAGE 1200 X 600 X 700H

KITSET REINFORCING STEEL (IF REQUIRED)