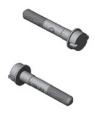

## **BOLTED COVER SET 1200 X 600**

Aluminium Access Covers and Frames (Cover Sets) are lightweight, strong and durable. They are compliant with loading and slip resistance standards in Australia and Europe. Get the hole cost advantage.

Dimensions: 1200 X 600
Standard: AS 3996-2006
Design Load: Class D210kN

Weight: 69kg Heaviest Part: 40kg

Security: Bolting, Torque Coupling

Read for Operation

Surface Options: Solid Top Natural, Solid Top

Charcoal

Product Code: D210-303-1206-ST





WITH SIKA CHAMBERS



MAKE IT A PACKAGE













COVER SET



THE HOLE PACKAGE



CLASS D CHAMBER AND COVER SET PACKAGE 1200 X 600 X 700H



KITSET REINFORCING STEEL (IF REQUIRED)



SECURITY BOLTS FOR BOLTED COVER (BAG OF 4)