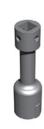

**CLASS D CHAMBER AND COVER SET** PACKAGE 2600 X 1200 X 700H **PARTIAL ACCESS** 

KITSET REINFORCING STEEL (IF REQUIRED)

**SECURITY BOLTS FOR BOLTED COVER** (BAG OF 4)

TORQUE COUPLING FOR BOLTED COVER