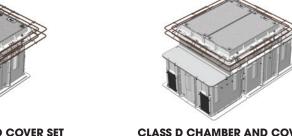

Charcoal

D210-303-1212-ST Product Code:

Visit our website for product details: sikatech.co.nz

**COVER SET** 

THE HOLE PACKAGE

**CLASS D CHAMBER AND COVER SET** PACKAGE 1200 X 1200 X 700H

**CLASS D CHAMBER AND COVER** SET PACKAGE 2100 X 1200 X 700H **PARTIAL ACCESS** 

**CLASS D CHAMBER AND COVER SET** PACKAGE 2600 X 1200 X 700H **PARTIAL ACCESS** 

KITSET REINFORCING STEEL (IF REQUIRED)

**SECURITY BOLTS FOR BOLTED COVER** (BAG OF 4)

TORQUE COUPLING FOR BOLTED COVER