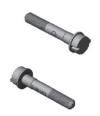

**CLASS D CHAMBER AND COVER SET** PACKAGE 2600 X 1200 X 700H **PARTIAL ACCESS** 

KITSET REINFORCING STEEL (IF REQUIRED)

**SECURITY BOLTS FOR BOLTED COVER** (BAG OF 4)

TORQUE COUPLING FOR BOLTED COVER