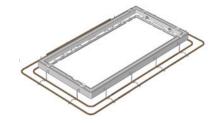

## **BOLTED COVER SET 1200 X 1200**

Aluminium Access Covers and Frames (Cover Sets) are lightweight, strong and durable. They are compliant with loading and slip resistance standards in Australia and Europe. Get the hole cost advantage.

Dimensions: 1200 X 1200 Standard: AS 3996-2006 Design Load: Class D210kN

Weight: 101kg **Heaviest Part:** 40kg

Security: Bolting, Torque Coupling

Read for Operation

Surface Options: Solid Top Natural, Solid Top

Charcoal

D210-303-1212-ST Product Code:

Visit our website for product details: sikatech.co.nz

**COVER SET** 

THE HOLE PACKAGE

**CLASS D CHAMBER AND COVER SET** PACKAGE 1200 X 1200 X 700H

**CLASS D CHAMBER AND COVER** SET PACKAGE 2100 X 1200 X 700H **PARTIAL ACCESS** 