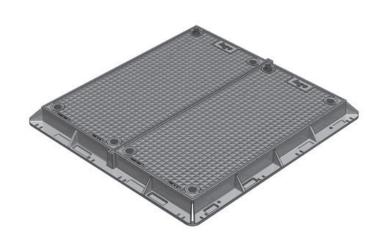

## **BOLTED COVER SET 1200 X 1200**

Aluminium Access Covers and Frames (Cover Sets) are lightweight, strong and durable. They are compliant with loading and slip resistance standards in Australia and Europe. Get the hole cost advantage.

Dimensions: 1200 X 1200 Standard: AS 3996-2006 Design Load: Class D210kN

Weight: 101kg **Heaviest Part:** 40kg

Security: Bolting, Torque Coupling

Read for Operation

Surface Options: Solid Top Natural, Solid Top

Charcoal

D210-303-1212-ST Product Code:

Visit our website for product details: sikatech.co.nz

**COVER SET** 

THE HOLE PACKAGE

**CLASS D CHAMBER AND COVER SET** PACKAGE 1200 X 1200 X 700H

**CLASS D CHAMBER AND COVER** SET PACKAGE 2100 X 1200 X 700H **PARTIAL ACCESS** 