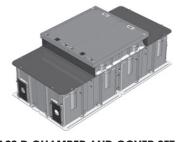

**CLASS D CHAMBER AND COVER SET** PACKAGE 2600 X 1200 X 700H **PARTIAL ACCESS** 

KITSET REINFORCING STEEL (IF REQUIRED)

**SECURITY BOLTS FOR BOLTED COVER** (BAG OF 4)

TORQUE COUPLING FOR BOLTED COVER