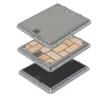

## **BOLTED COVER SET 1200 X 1200**

Aluminium Access Covers and Frames (Cover Sets) are lightweight, strong and durable. They are compliant with loading and slip resistance standards in Australia and Europe. Get the hole cost advantage.

Dimensions: 1200 X 1200 Standard: AS 3996-2006 Design Load: Class D210kN

Weight: 101kg **Heaviest Part:** 40kg

Security: Bolting, Torque Coupling

Read for Operation

Surface Options: Solid Top Natural, Solid Top