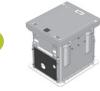

## **BOLTED COVER SET 1200 X 1200**

Aluminium Access Covers and Frames (Cover Sets) are lightweight, strong and durable. They are compliant with loading and slip resistance standards in Australia and Europe. Get the hole cost advantage.

Dimensions: 1200 X 1200 Standard: AS 3996-2006 Design Load: Class D210kN

Weight: 101kg **Heaviest Part:** 40kg

Security: Bolting, Torque Coupling

Read for Operation

Surface Options: Solid Top Natural, Solid Top

Charcoal

D210-303-1212-ST Product Code:

Visit our website for product details: sikatech.co.nz

**COVER SET** 

THE HOLE PACKAGE

**CLASS D CHAMBER AND COVER SET** PACKAGE 1200 X 1200 X 700H

**CLASS D CHAMBER AND COVER** SET PACKAGE 2100 X 1200 X 700H **PARTIAL ACCESS** 