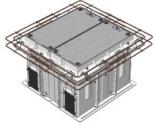

Charcoal

D210-303-1212-ST Product Code:

Visit our website for product details: sikatech.co.nz

**COVER SET** 

THE HOLE PACKAGE

**CLASS D CHAMBER AND COVER SET** PACKAGE 1200 X 1200 X 700H

**CLASS D CHAMBER AND COVER** SET PACKAGE 2100 X 1200 X 700H **PARTIAL ACCESS** 