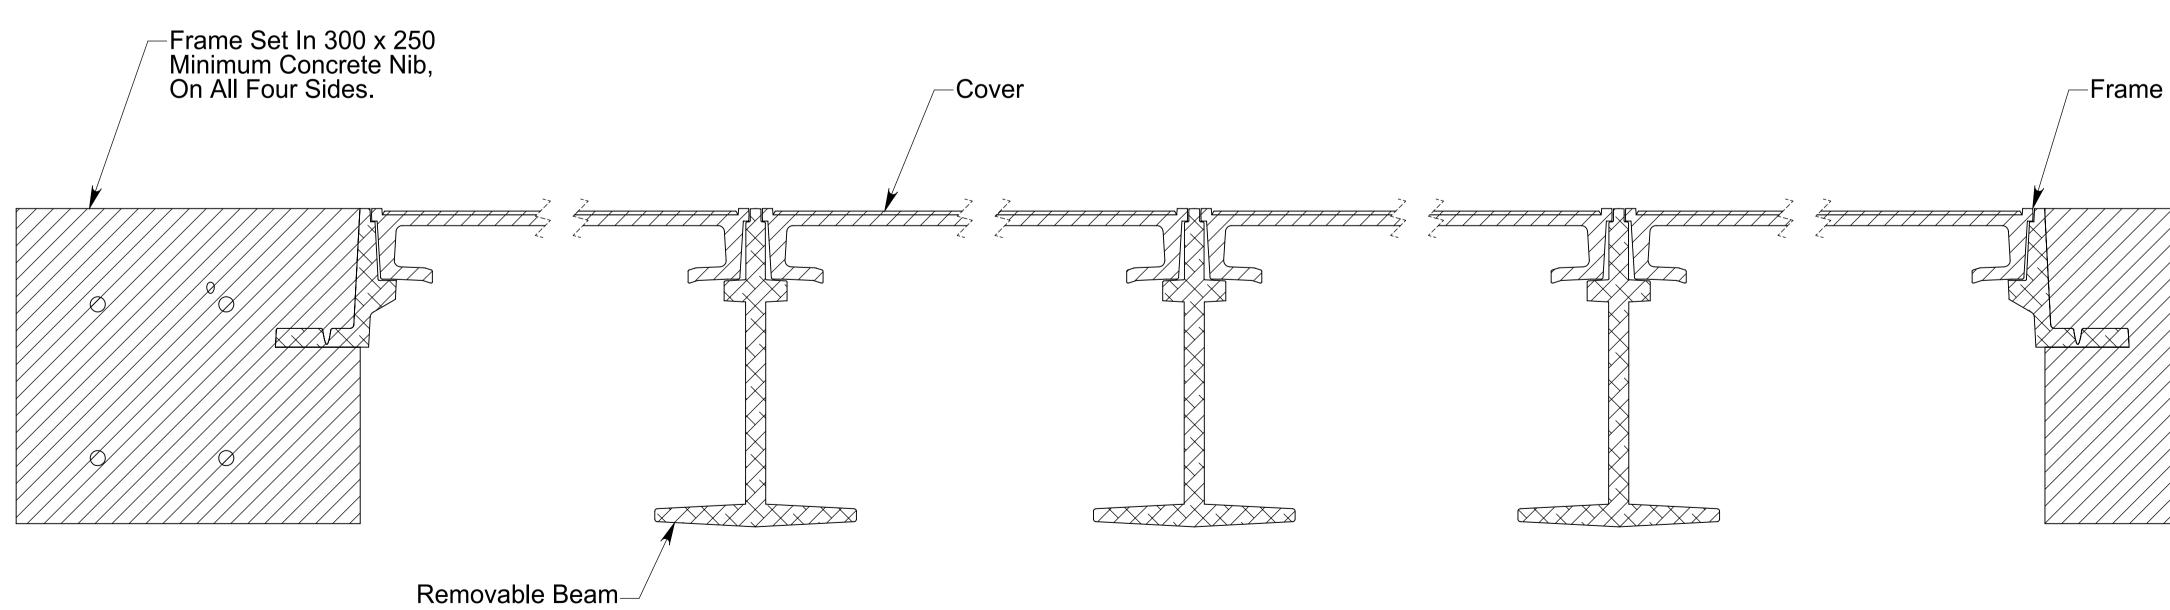

## Cover Set In Ground Set In Concrete Nib

Β

**Typical Installation Section B-B** 

Refer Sika Inst

|                                         | Issue:                                   | Issued E                                                                  | By: Chkd By:                   | Appvd By:     | Date:    |  |
|-----------------------------------------|------------------------------------------|---------------------------------------------------------------------------|--------------------------------|---------------|----------|--|
|                                         | Δ                                        | db                                                                        |                                |               | 16-07-21 |  |
|                                         |                                          | Release                                                                   | d For Informa                  | tion          |          |  |
|                                         |                                          |                                                                           |                                |               |          |  |
| alt Dagage                              |                                          |                                                                           |                                |               |          |  |
| olt Recess                              |                                          |                                                                           |                                |               |          |  |
|                                         |                                          |                                                                           |                                |               |          |  |
|                                         |                                          |                                                                           |                                |               |          |  |
| le Dust Cap                             |                                          |                                                                           |                                |               |          |  |
|                                         |                                          |                                                                           |                                |               |          |  |
|                                         |                                          |                                                                           |                                |               |          |  |
| $\chi$                                  |                                          |                                                                           |                                |               |          |  |
|                                         |                                          |                                                                           |                                |               |          |  |
|                                         |                                          |                                                                           |                                |               |          |  |
|                                         |                                          |                                                                           |                                |               |          |  |
|                                         |                                          |                                                                           |                                |               |          |  |
|                                         |                                          |                                                                           |                                |               |          |  |
|                                         |                                          |                                                                           |                                |               |          |  |
|                                         |                                          |                                                                           |                                |               |          |  |
|                                         |                                          |                                                                           |                                |               |          |  |
|                                         |                                          |                                                                           |                                |               |          |  |
|                                         |                                          |                                                                           |                                |               |          |  |
|                                         |                                          |                                                                           |                                |               |          |  |
|                                         |                                          |                                                                           |                                |               |          |  |
|                                         |                                          |                                                                           |                                |               |          |  |
|                                         |                                          |                                                                           |                                |               |          |  |
| rity Bolt                               |                                          |                                                                           |                                |               |          |  |
|                                         |                                          |                                                                           |                                |               |          |  |
|                                         |                                          |                                                                           |                                |               |          |  |
|                                         |                                          |                                                                           |                                |               |          |  |
| Down                                    |                                          |                                                                           |                                |               |          |  |
|                                         | CLIENT                                   |                                                                           |                                |               |          |  |
|                                         | •                                        |                                                                           |                                |               |          |  |
|                                         |                                          |                                                                           |                                |               |          |  |
|                                         |                                          |                                                                           |                                |               |          |  |
|                                         |                                          | PROJECT:                                                                  |                                |               |          |  |
|                                         | Alu                                      | imini                                                                     | um Se                          | curity        | ,        |  |
|                                         | Access Cover Set<br>Bolted 1200 x 2400   |                                                                           |                                |               |          |  |
|                                         | Bol                                      | Ited '                                                                    | 1200 x                         | 2400          |          |  |
|                                         |                                          | Class                                                                     | e D210                         |               | aber     |  |
|                                         | To Class D210kN Loads<br>To AS 3996:2006 |                                                                           |                                |               |          |  |
|                                         |                                          |                                                                           |                                |               |          |  |
|                                         |                                          | E:                                                                        |                                |               |          |  |
|                                         | Bolted Cover Set                         |                                                                           |                                |               |          |  |
|                                         | 120                                      | )0 x 2                                                                    | 2400 S                         | olid T        | ор       |  |
|                                         |                                          |                                                                           |                                |               | -        |  |
|                                         |                                          |                                                                           |                                |               |          |  |
| /////////////////////////////////////// |                                          |                                                                           |                                | _             |          |  |
|                                         |                                          |                                                                           |                                |               | R        |  |
|                                         |                                          |                                                                           | K                              |               |          |  |
| Ő///////                                |                                          |                                                                           |                                |               |          |  |
|                                         |                                          | PO Bo>                                                                    | x 58-491, Gree                 | enmount       |          |  |
|                                         |                                          | Auckla                                                                    | ind, New Zea<br>: +64 +9 274 5 | ıland.        |          |  |
|                                         |                                          | Fax:                                                                      | +64 +9 273 9<br>info@sikatec   | 509           |          |  |
|                                         |                                          |                                                                           | e: www.sika                    | tech.co.nz    |          |  |
| 9//////9////                            |                                          |                                                                           | RIGHT RESEF                    |               |          |  |
|                                         |                                          | THIS INFORMATION IS HIGHLY CONFIDENTIAL<br>& IS THE EXCLUSIVE PROPERTY OF |                                |               |          |  |
|                                         |                                          | SIKA                                                                      | A TECHNOLO                     | GY LIMITE     | D.       |  |
|                                         |                                          | Unless Specified:                                                         |                                |               |          |  |
|                                         |                                          | mensions<br>Drawn to A                                                    | In Millimeters                 | +             |          |  |
|                                         |                                          |                                                                           |                                |               |          |  |
|                                         | Drawn                                    | _                                                                         | db                             |               | 16-07-21 |  |
|                                         | Engine                                   |                                                                           | DH                             |               | 16-07-21 |  |
|                                         | Checke                                   | -                                                                         |                                | Date:         |          |  |
|                                         | Approv                                   | ved By:                                                                   |                                | Date:         |          |  |
|                                         | Drg Siz                                  |                                                                           |                                | Sht: <b>2</b> |          |  |
| stallation Guide                        |                                          |                                                                           |                                |               |          |  |
|                                         | SCALE                                    |                                                                           | 1:5                            | Of: <b>2</b>  |          |  |
|                                         | Drg No:                                  | :                                                                         |                                |               |          |  |
|                                         | Drg No:                                  | :                                                                         | 1:5<br>) <b>3-1224</b>         |               |          |  |