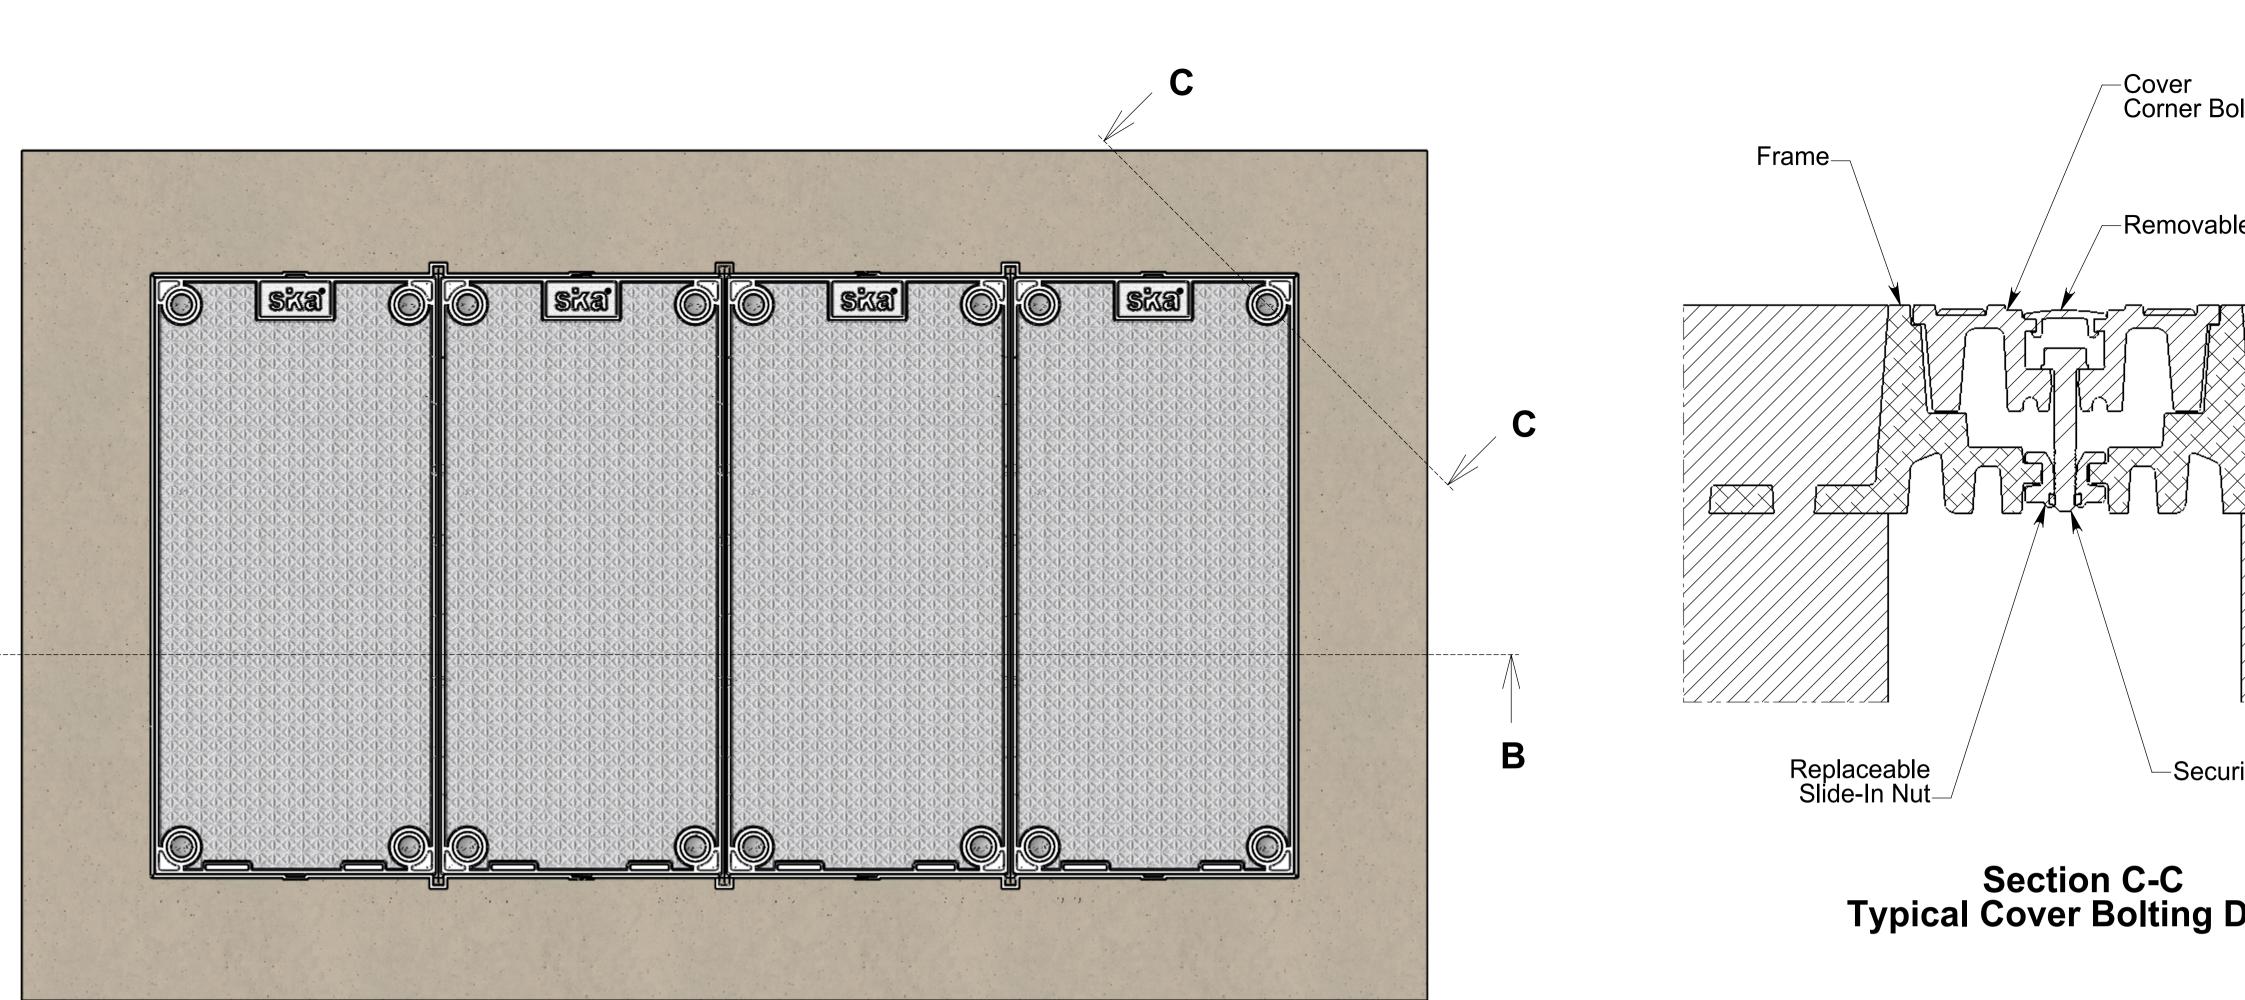

## Cover Set In Ground Set In Concrete Nib

Β



**Typical Installation Section B-B** 

Refer Sika Inst

|                                         | Issue:                                   | Issued E                                                                  | By: Chkd By:                   | Appvd By:     | Date:    |  |
|-----------------------------------------|------------------------------------------|---------------------------------------------------------------------------|--------------------------------|---------------|----------|--|
|                                         | Δ                                        | db                                                                        |                                |               | 16-07-21 |  |
|