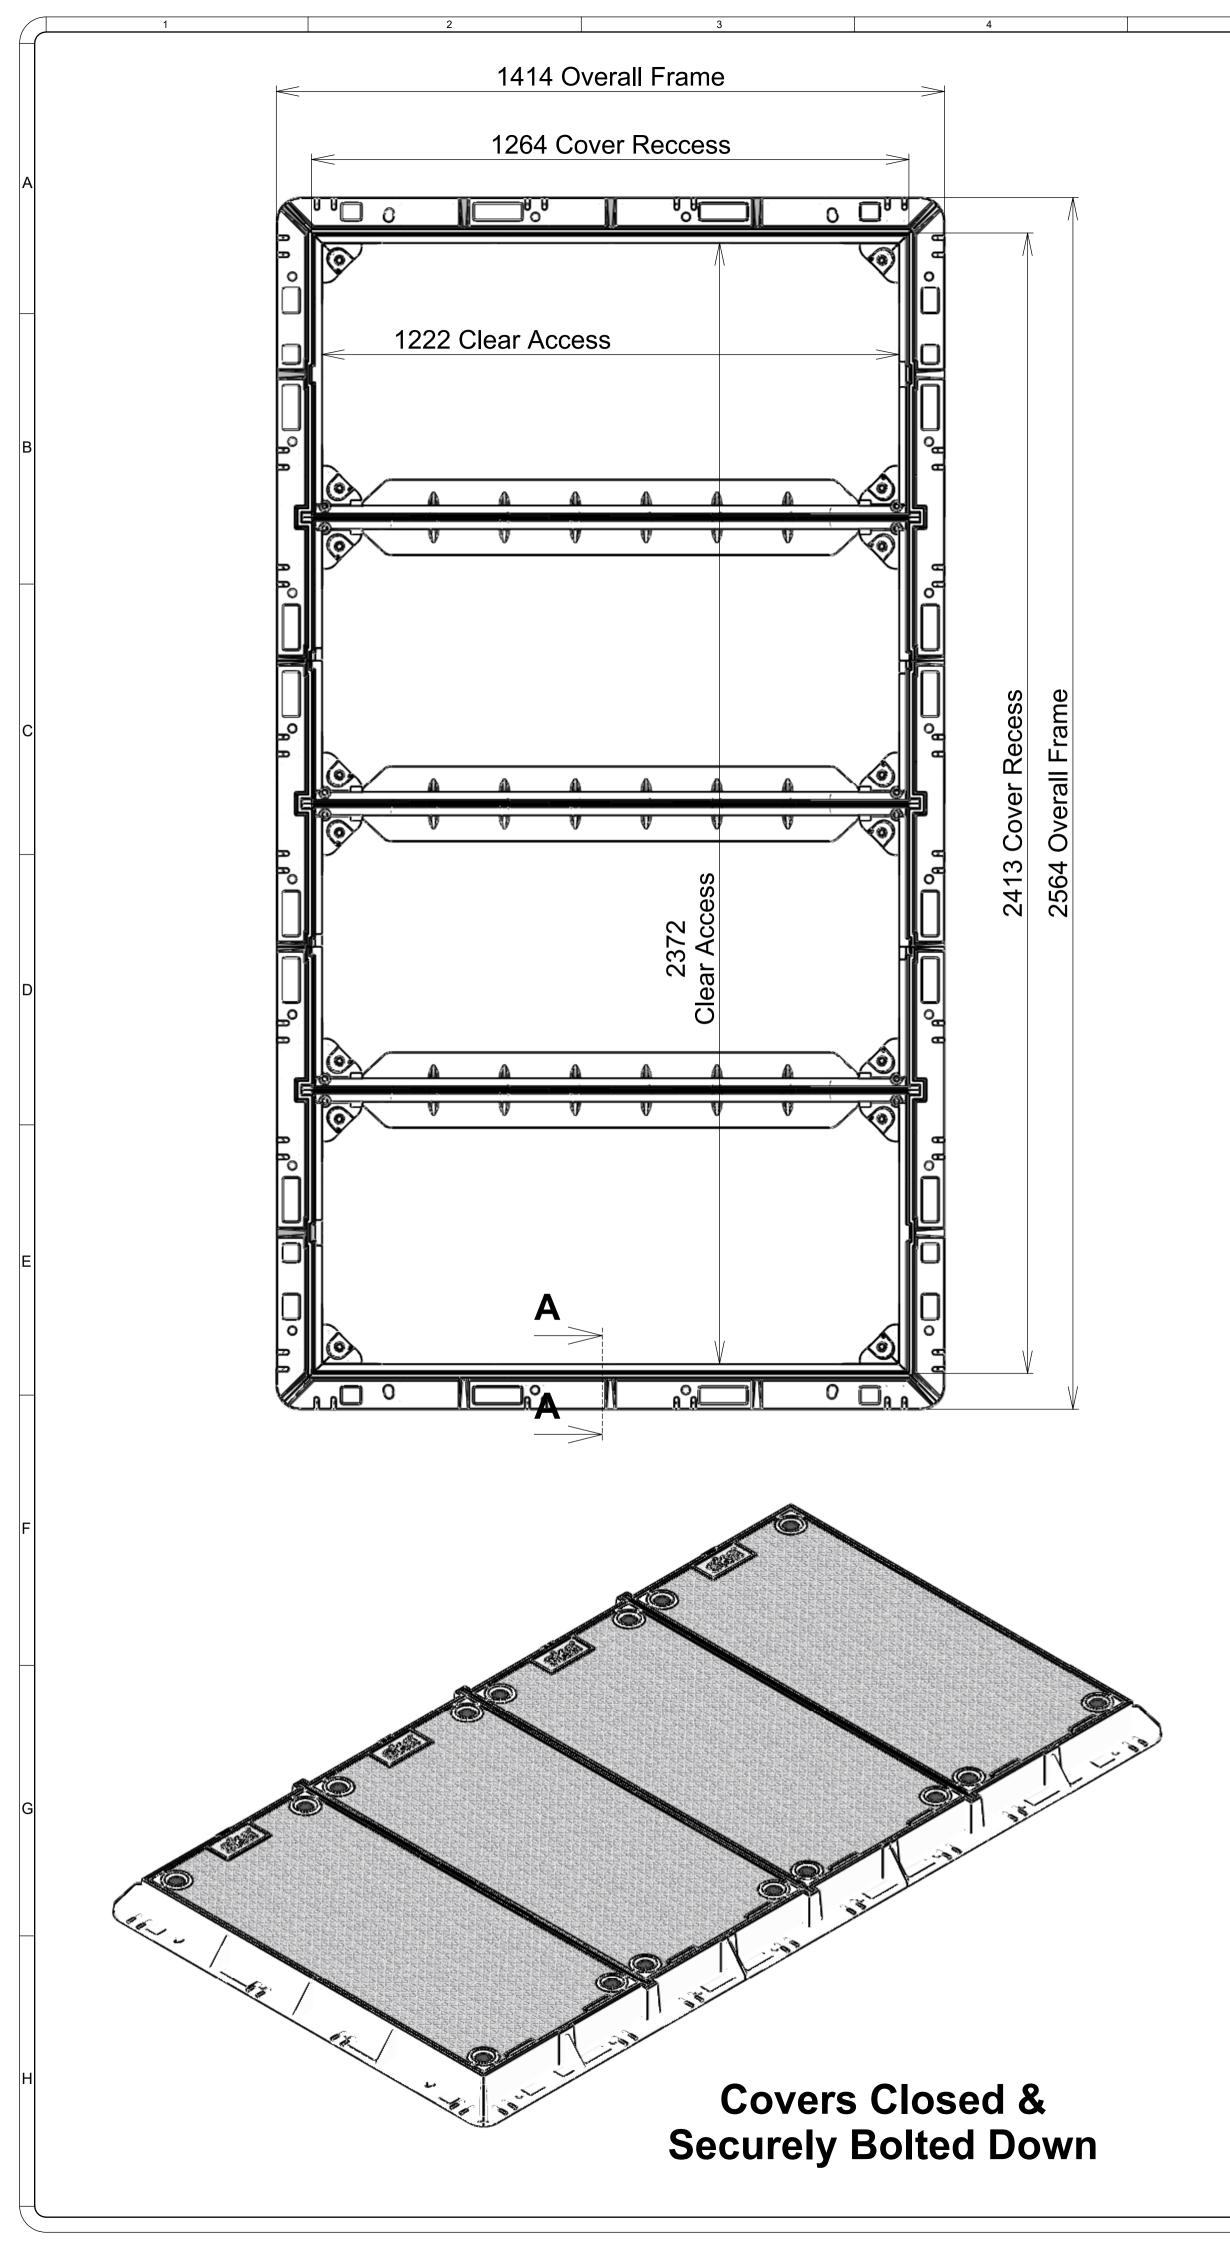

## Cover Set In Ground Set In Concrete Nib

Β



**Typical Installation Section B-B** 

Refer Sika Inst

|                                         | Issue:                                   | Issued E                                                                  | By: Chkd By:                   | Appvd By:     | Date:    |  |
|-----------------------------------------|------------------------------------------|---------------------------------------------------------------------------|--------------------------------|---------------|----------|--|
|                                         | Δ                                        | db                                                                        |                                |               | 16-07-21 |  |
|