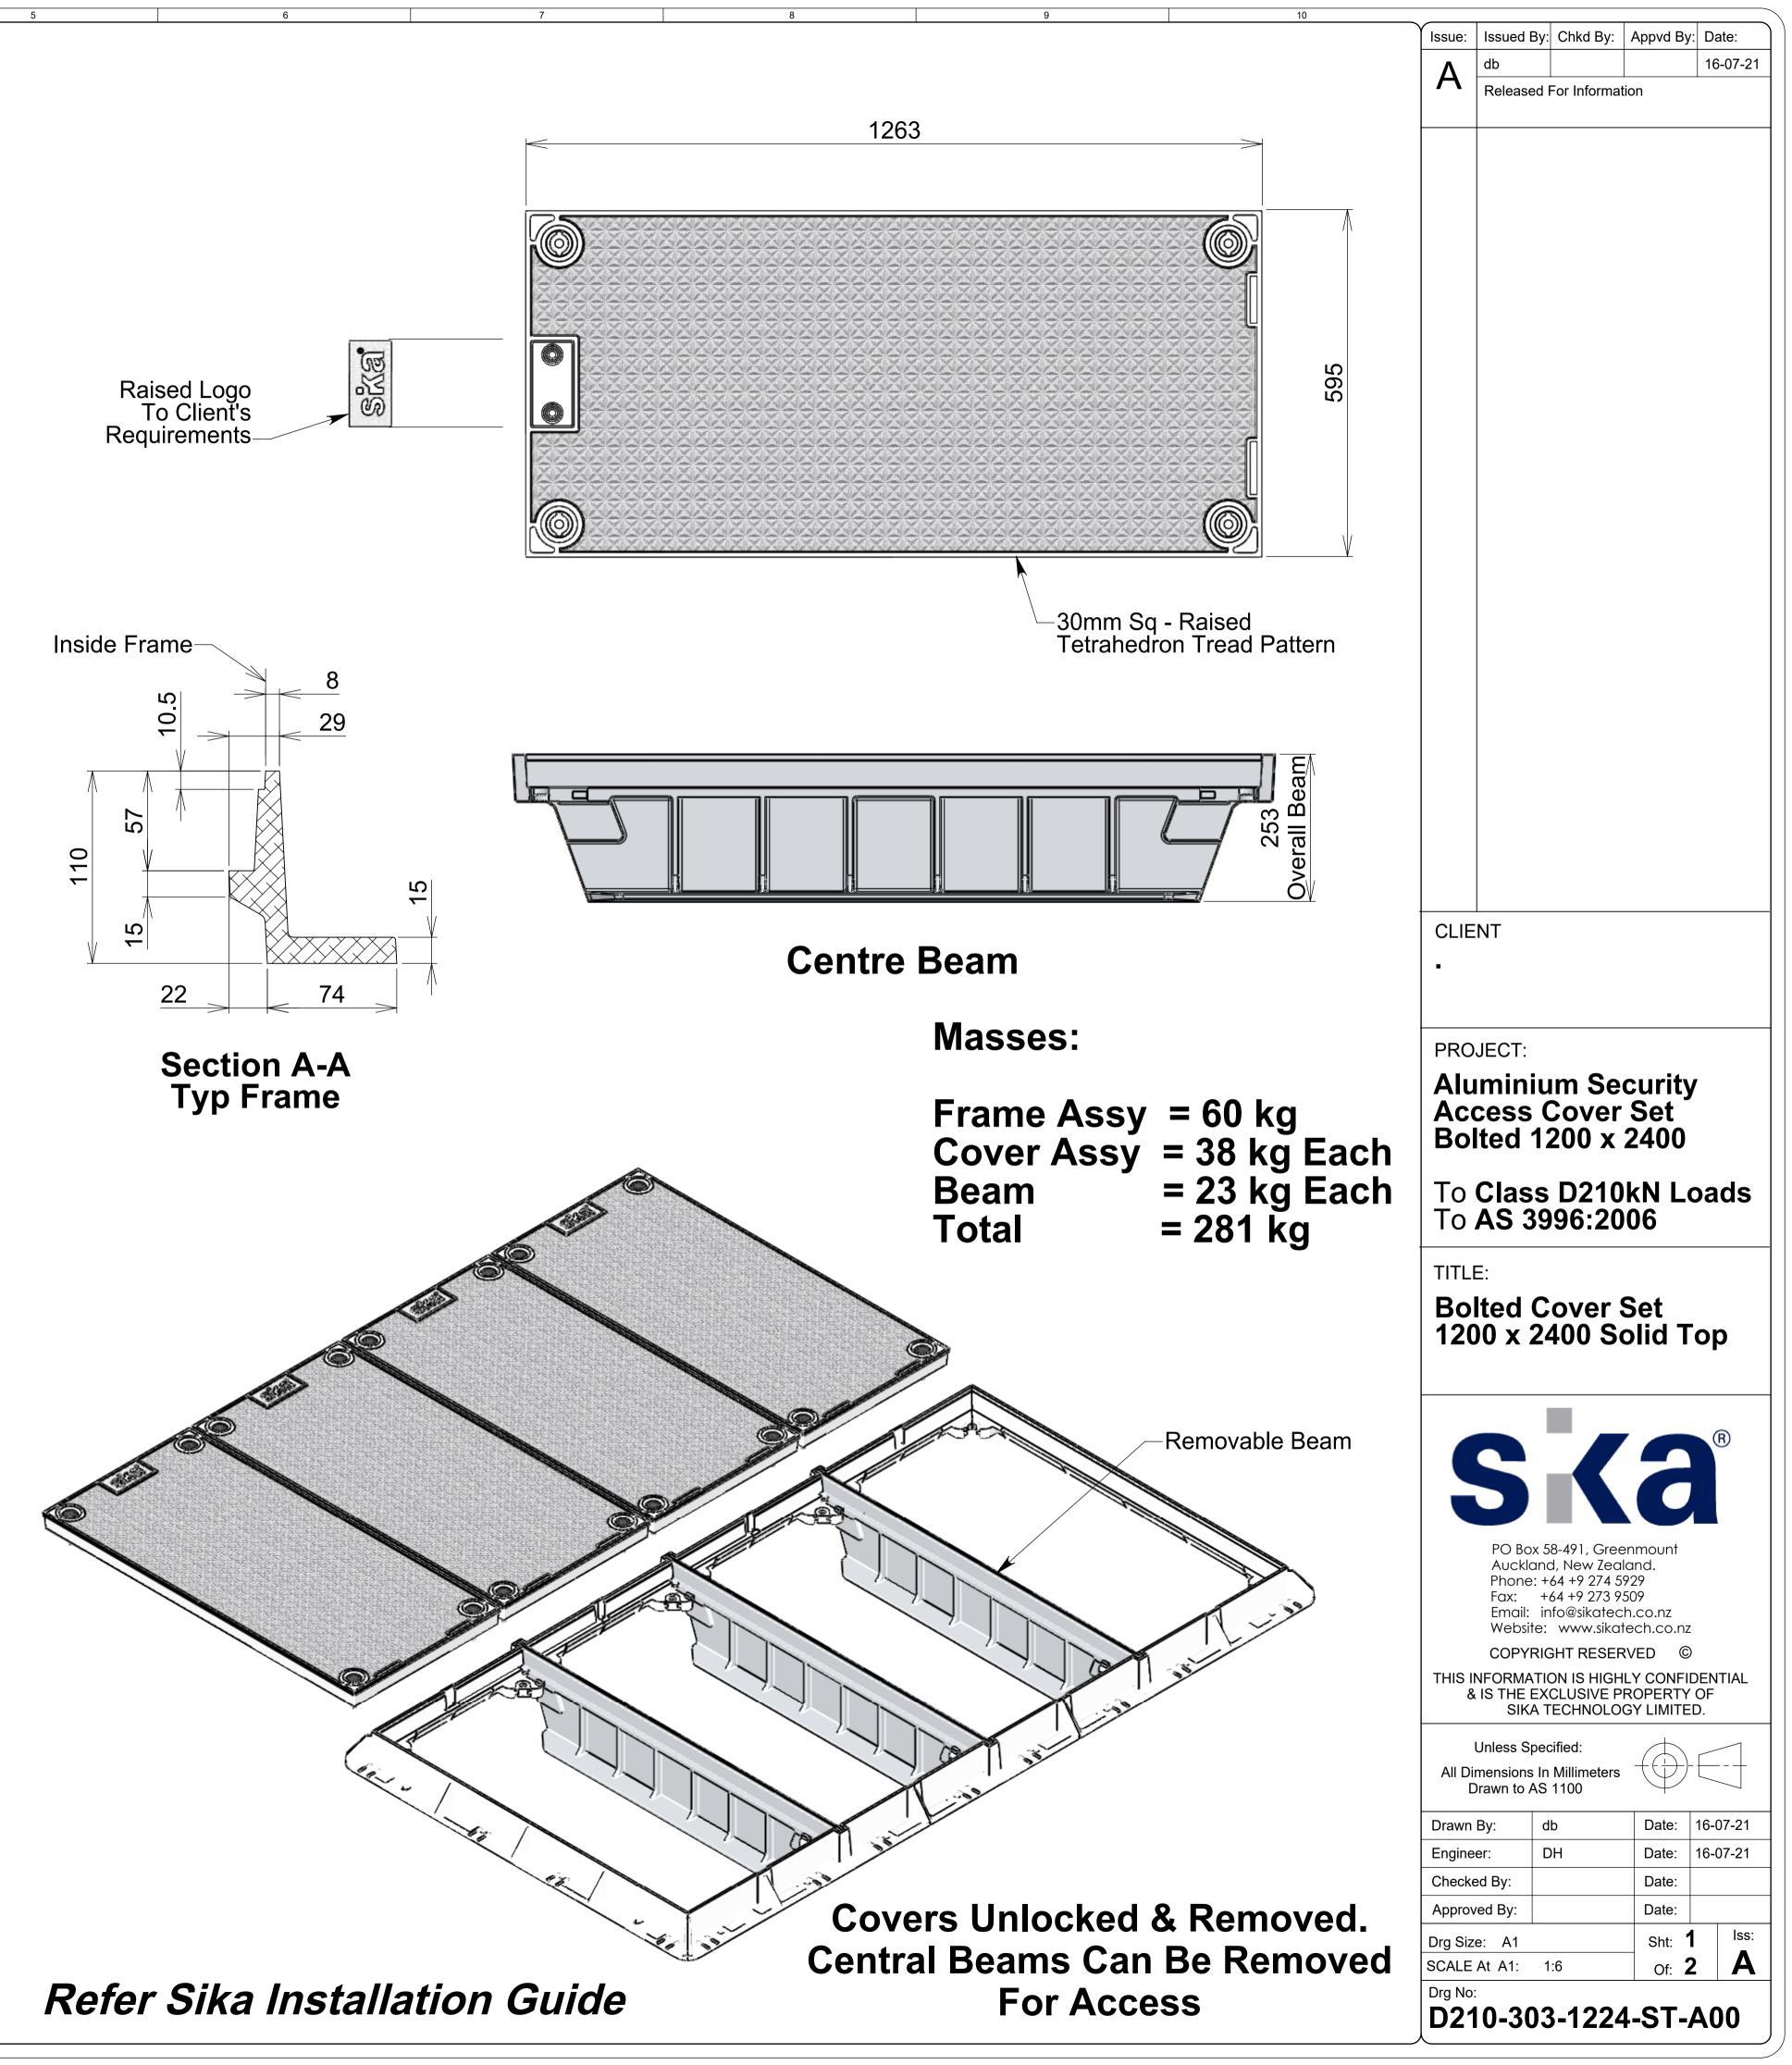

## Cover Set In Ground Set In Concrete Nib

Β



**Typical Installation Section B-B** 

Refer Sika Inst

|                                         | Issue:                                   | Issued E                                                                  | By: Chkd By:                   | Appvd By:     | Date:    |  |
|-----------------------------------------|------------------------------------------|---------------------------------------------------------------------------|--------------------------------|---------------|----------|--|
|                                         | Δ                                        | db                                                                        |                                |               | 16-07-21 |  |
|