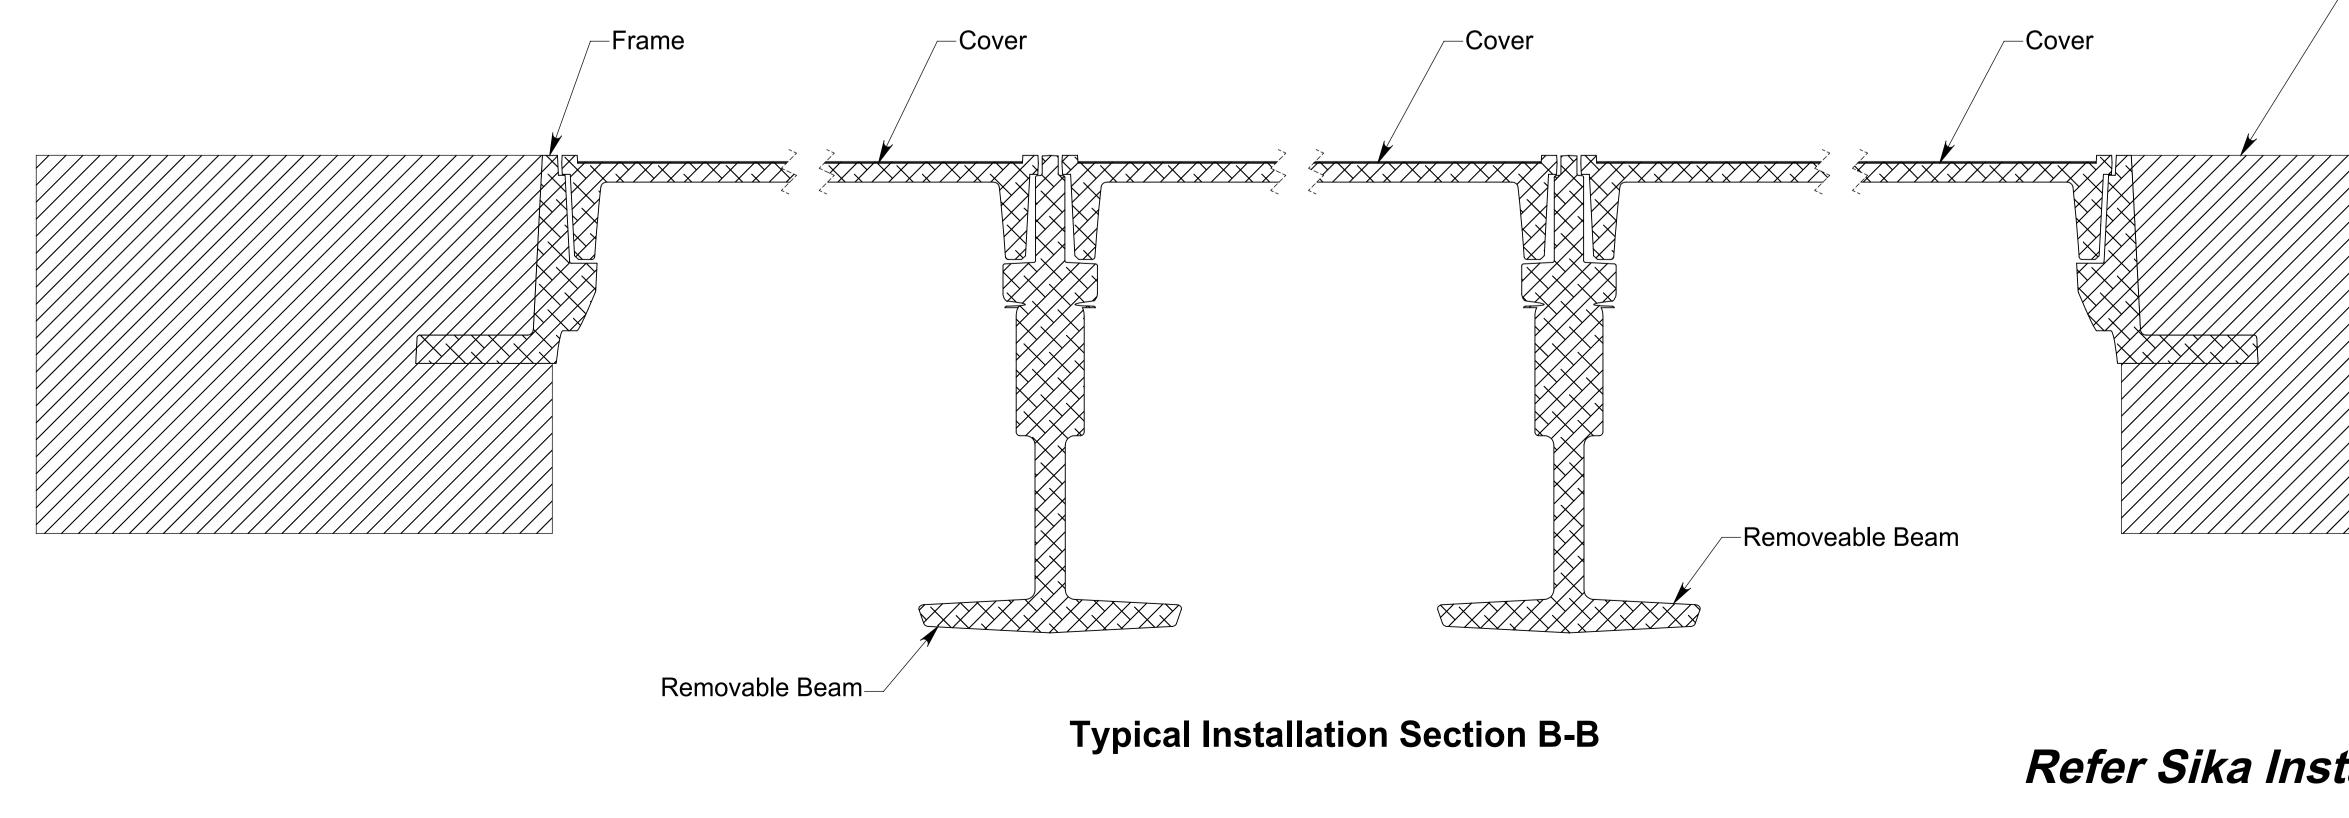

Printed: &[date] &[time]

|                                                                                            | Issue:                                                          | Issued By                | Chkd By:                     | Appvd By:                                                    | Date:          |
|--------------------------------------------------------------------------------------------|-----------------------------------------------------------------|--------------------------|------------------------------|--------------------------------------------------------------|----------------|
|                                                                                            | Δ                                                               | db                       |                              |                                                              | 21-03-16       |
|                                                                                            |                                                                 | Released for Information |                              | ion                                                          |                |
|                                                                                            |                                                                 |                          |                              |                                                              |                |
|                                                                                            |                                                                 |                          |                              |                                                              |                |
| Recess                                                                                     |                                                                 |                          |                              |                                                              |                |
|                                                                                            |                                                                 |                          |                              |                                                              |                |
|                                                                                            |                                                                 |                          |                              |                                                              |                |
| ible Dust Cap                                                                              |                                                                 |                          |                              |                                                              |                |
|                                                                                            |                                                                 |                          |                              |                                                              |                |
|                                                                                            |                                                                 |                          |                              |                                                              |                |
|                                                                                            |                                                                 |                          |                              |                                                              |                |
| ¥/////////////////////////////////////                                                     |                                                                 |                          |                              |                                                              |                |
| ¥/////////////////////////////////////                                                     |                                                                 |                          |                              |                                                              |                |
|                                                                                            |                                                                 |                          |                              |                                                              |                |
| X/////////////////////////////////////                                                     |                                                                 |                          |                              |                                                              |                |
|                                                                                            |                                                                 |                          |                              |                                                              |                |
|                                                                                            |                                                                 |                          |                              |                                                              |                |
|                                                                                            |                                                                 |                          |                              |                                                              |                |
|                                                                                            |                                                                 |                          |                              |                                                              |                |
|                                                                                            |                                                                 |                          |                              |                                                              |                |
| ////////////////////////////////////</th <th></th> <th></th> <th></th> <th></th> <th></th> |                                                                 |                          |                              |                                                              |                |
|                                                                                            |                                                                 |                          |                              |                                                              |                |
|                                                                                            |                                                                 |                          |                              |                                                              |                |
| ty Bolt                                                                                    |                                                                 |                          |                              |                                                              |                |
|                                                                                            |                                                                 |                          |                              |                                                              |                |
| tion C C                                                                                   |                                                                 |                          |                              |                                                              |                |
| tion C-C                                                                                   |                                                                 |                          |                              |                                                              |                |
|                                                                                            |                                                                 |                          |                              |                                                              |                |
|                                                                                            | CLIE                                                            |                          |                              |                                                              |                |
|                                                                                            |                                                                 | INI                      |                              |                                                              |                |
|                                                                                            | -                                                               |                          |                              |                                                              |                |
|                                                                                            |                                                                 |                          |                              |                                                              |                |
|                                                                                            |                                                                 | JECT:                    |                              |                                                              |                |
|                                                                                            |                                                                 |                          |                              |                                                              |                |
|                                                                                            |                                                                 | IIIIIIIII<br>Cocc        | um Se<br>Cover               | CURITY                                                       |                |
|                                                                                            | Access Cover Set<br>Bolted 600 x 1800<br>To Class D 210kN Loads |                          |                              |                                                              |                |
|                                                                                            |                                                                 |                          |                              |                                                              |                |
|                                                                                            |                                                                 |                          |                              | oads                                                         |                |
|                                                                                            | To /                                                            | AS 39                    | 996:20                       | 06                                                           |                |
|                                                                                            | <b></b>                                                         | <u> </u>                 |                              |                                                              |                |
| -Frame Set In 200 x 200                                                                    |                                                                 |                          |                              | -                                                            |                |
| Minimum Concrete Nib,<br>On All Four Sides.                                                |                                                                 |                          | over :                       |                                                              |                |
|                                                                                            | 600                                                             | J X 18                   | 00 So                        | IId To                                                       | p              |
|                                                                                            |                                                                 |                          |                              |                                                              |                |
|                                                                                            |                                                                 |                          |                              |                                                              |                |
| ///////////////////////////////////////                                                    |                                                                 |                          |                              |                                                              | R              |
|                                                                                            |                                                                 |                          | K                            |                                                              |                |
|                                                                                            |                                                                 |                          |                              |                                                              |                |
|                                                                                            |                                                                 |                          |                              |                                                              |                |
|                                                                                            |                                                                 |                          | 58-491, Gree<br>nd, New Zea  |                                                              |                |
|                                                                                            |                                                                 | Phone:                   | +64 +9 274 5<br>+64 +9 273 9 | 929                                                          |                |
|                                                                                            |                                                                 | Email: i                 | nfo@sikatec<br>: www.sika    | h.co.nz                                                      |                |
|                                                                                            |                                                                 |                          | GHT RESEF                    |                                                              |                |
|                                                                                            |                                                                 | NFORMAT                  | ION IS HIGH                  | ILY CONFIE                                                   |                |
|                                                                                            | 8                                                               |                          | KCLUSIVE P<br>TECHNOLO       |                                                              |                |
| ///////////////////////////////////////                                                    |                                                                 | Unless Spe               | ecified:                     | $\wedge$                                                     |                |
|                                                                                            | All Di                                                          | mensions I               | n Millimeters                | $+$ $\left( \begin{array}{c} \\ \\ \\ \end{array} \right)$ - |                |
|                                                                                            |                                                                 | Prawn to AS              |                              | $\checkmark$                                                 |                |
|                                                                                            | Drawn                                                           | By:                      | db                           | Date:                                                        | 21-03-16       |
|                                                                                            | Engine                                                          | er:                      | DH                           | Date:                                                        | 21-03-16       |
|                                                                                            | Checke                                                          |                          |                              | Date:                                                        |                |
|                                                                                            | Approv                                                          | ed By:                   |                              | Date:                                                        |                |
|                                                                                            | Drg Siz                                                         |                          |                              | Sht: <b>2</b>                                                |                |
| tallation Cuida                                                                            | SCALE                                                           |                          | 1:5                          | Of: <b>2</b>                                                 |                |
| tallation Guide                                                                            | Drg No:                                                         |                          | 3-0618                       | <u>,</u> ςτ_/                                                | 200            |
|                                                                                            |                                                                 | U-3U                     | J-UU1(                       |                                                              | )              |
|                                                                                            |                                                                 |                          |                              | Print                                                        | ed: &[date] &{ |