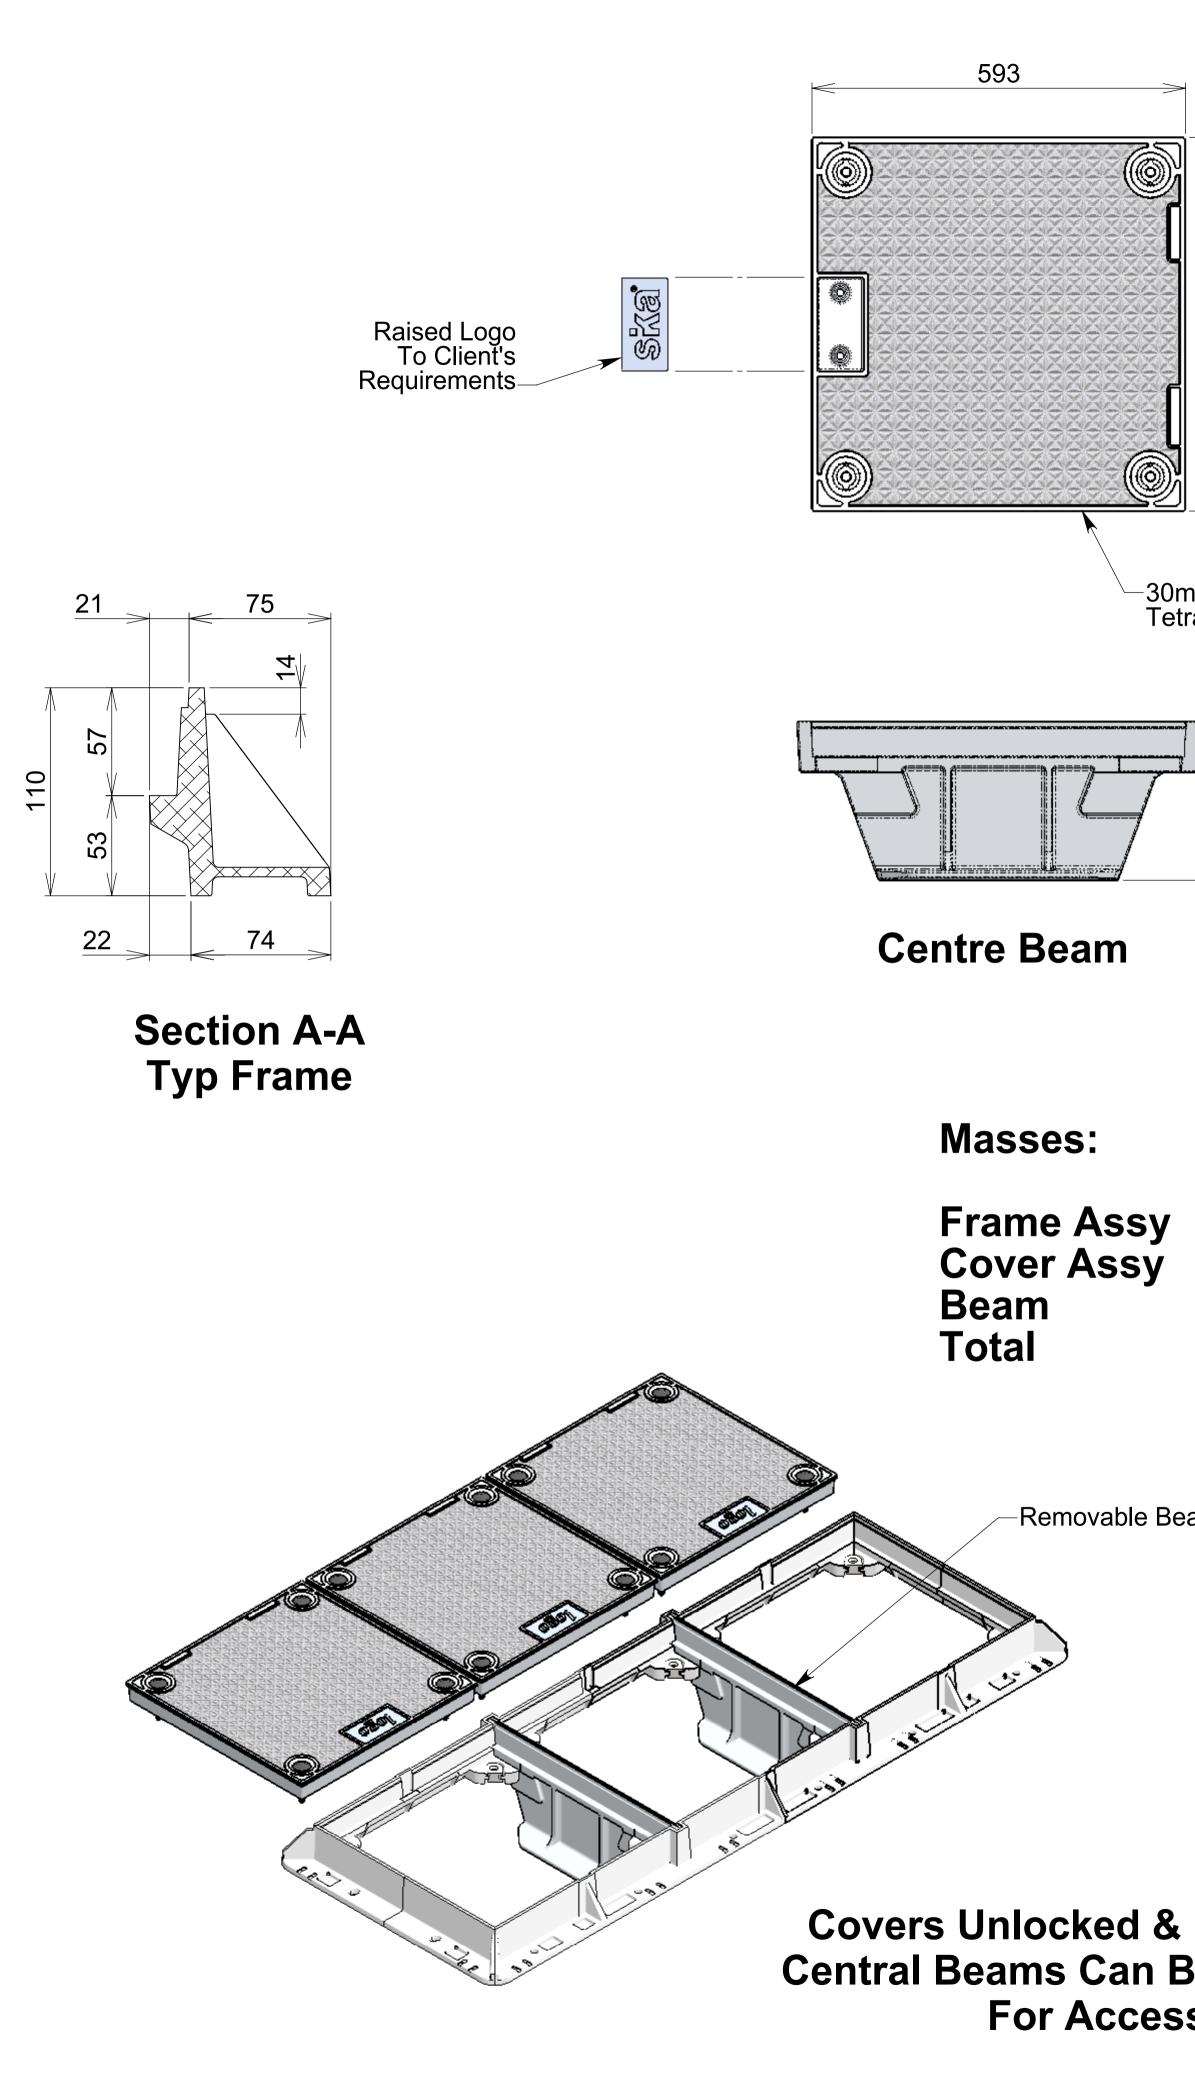

**Refer Sika Installation Guide** 

Printed: &[date] &[time]

| 9 10                                          |                                                                           |
|-----------------------------------------------|---------------------------------------------------------------------------|
|                                               | Issue: Issued By: Chkd By: Appvd By: Date:                                |
|                                               | A db 21-03-16                                                             |
|                                               | Released for Information                                                  |
| $\rightarrow$                                 |                                                                           |
|                                               |                                                                           |
|                                               |                                                                           |
|                                               |                                                                           |
|                                               |                                                                           |
|                                               |                                                                           |
|                                               |                                                                           |
| 263                                           |                                                                           |
|                                               |                                                                           |
|                                               |                                                                           |
|                                               |                                                                           |
|                                               |                                                                           |
|                                               |                                                                           |
|                                               |                                                                           |
| 30mm Sa - Raised                              |                                                                           |
| 30mm Sq - Raised<br>Tetrahedron Tread Pattern |                                                                           |
|                                               |                                                                           |
|                                               |                                                                           |
|                                               |                                                                           |
|                                               |                                                                           |
|                                               |                                                                           |
| 253<br>Overall Beam                           |                                                                           |
| Ŏ                                             |                                                                           |
| ~ 1                                           |                                                                           |
|                                               |                                                                           |
|                                               | CLIENT                                                                    |
|                                               | •                                                                         |
|                                               |                                                                           |
|                                               |                                                                           |
|                                               | PROJECT:                                                                  |
|                                               | Aluminium Security<br>Access Cover Set                                    |
|                                               | Bolted 600 x 1800                                                         |
| y = 40 kg                                     |                                                                           |
| y = 21  kg Each                               | To Class D 210kN Loads                                                    |
| = 10 ka Each                                  | To <b>AS 3996:2006</b>                                                    |
| = 10 kg Each                                  | TITLE:                                                                    |
| = 123 kg                                      | Bolted Cover Set                                                          |
|                                               | 600 x 1800 Solid Top                                                      |
|                                               | •                                                                         |
|                                               |                                                                           |
| Beam                                          | B                                                                         |
|                                               |                                                                           |
|                                               |                                                                           |
|                                               |                                                                           |
|                                               | PO Box 58-491, Greenmount<br>Auckland, New Zealand.                       |
|                                               | Phone: +64 +9 274 5929<br>Fax: +64 +9 273 9509                            |
|                                               | Email: info@sikatech.co.nz<br>Website: www.sikatech.co.nz                 |
|                                               | COPYRIGHT RESERVED ©                                                      |
|                                               | THIS INFORMATION IS HIGHLY CONFIDENTIAL<br>& IS THE EXCLUSIVE PROPERTY OF |
|                                               | SIKA TECHNOLOGY LIMITED.                                                  |
|                                               | Unless Specified:                                                         |
|                                               | All Dimensions In Millimeters<br>Drawn to AS 1100                         |
| & Removed.                                    | Drawn By: db Date: 21-03-16                                               |
| Be Removed                                    | Engineer: DH Date: 21-03-16                                               |
|                                               | Checked By: Date:                                                         |
| ess                                           | Approved By: Date:                                                        |
|                                               | Drg Size: A1 Sht: 1 Iss:                                                  |
|                                               | SCALE At A1: 1:6 Of: <b>2 A</b>                                           |
|                                               | Drg No:<br>D210-303-0618-ST-A00                                           |
|                                               |                                                                           |
|                                               | Printed: &[date]                                                          |