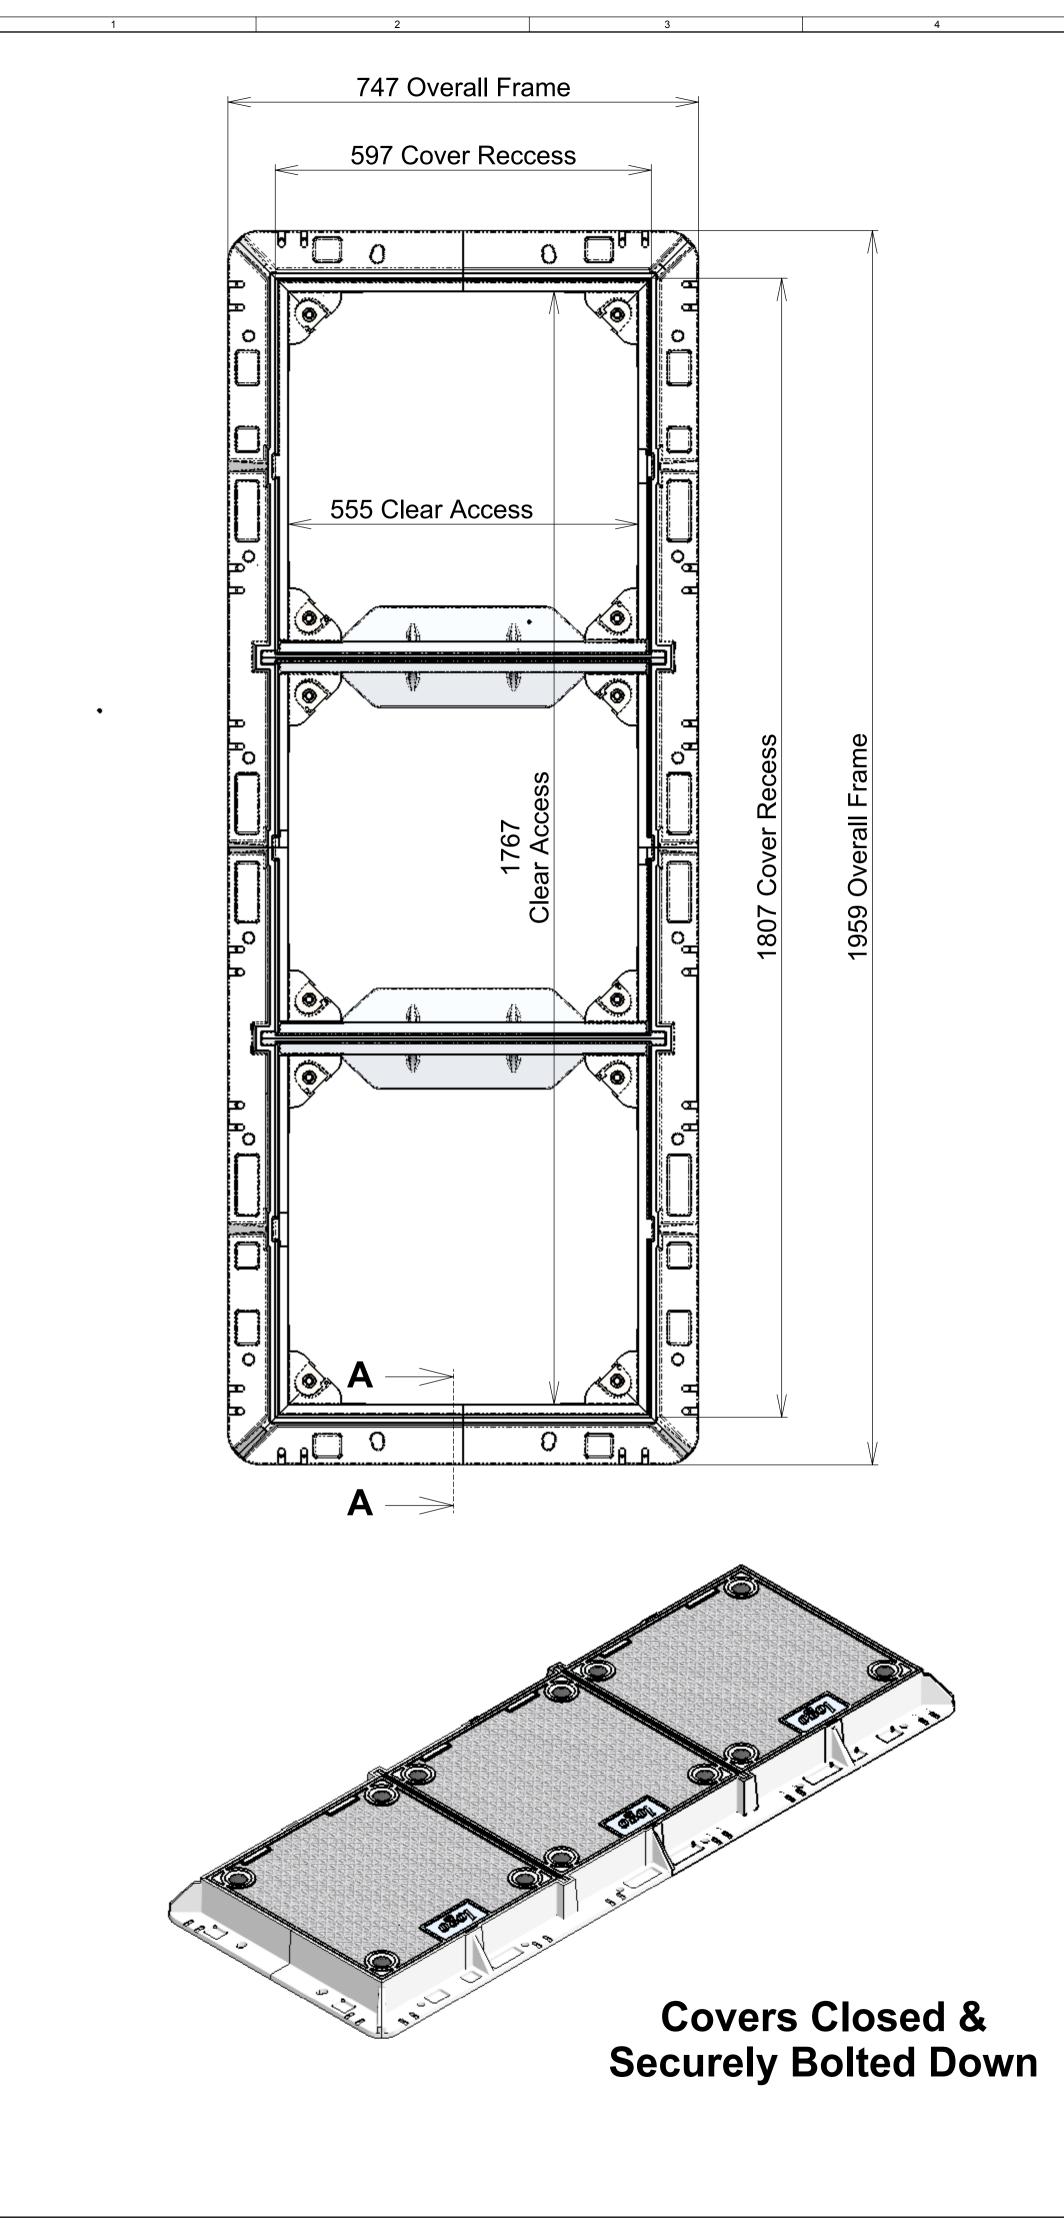

**Refer Sika Installation Guide** 

Printed: &[date] &[time]

| 9 10                                          |                                                                           |
|-----------------------------------------------|---------------------------------------------------------------------------|
|                                               | Issue: Issued By: Chkd By: Appvd By: Date:                                |
|                                               | A db 21-03-16                                                             |
|                                               | Released for Information                                                  |
| $\rightarrow$                                 |                                                                           |
|                                               |                                                                           |
|                                               |                                                                           |
|                                               |                                                                           |
|                                               |                                                                           |
|                                               |                                                                           |
|                                               |                                                                           |
| 263                                           |                                                                           |
|                                               |                                                                           |
|                                               |                                                                           |
|                                               |                                                                           |
|                                               |                                                                           |
|                                               |                                                                           |
|                                               |                                                                           |
| 30mm Sa - Raised                              |                                                                           |
| 30mm Sq - Raised<br>Tetrahedron Tread Pattern |                                                                           |
|                                               |                                                                           |
|                                               |                                                                           |
|                                               |                                                                           |
|                                               |                                                                           |
|                                               |                                                                           |
| 253<br>Overall Beam                           |                                                                           |
| Ŏ                                             |                                                                           |
| ~ 1                                           |                                                                           |
|                                               |                                                                           |
|                                               | CLIENT                                                                    |
|                                               | •                                                                         |
|                                               |                                                                           |
|                                               |                                                                           |
|                                               | PROJECT:                                                                  |
|                                               | Aluminium Security<br>Access Cover Set                                    |
|                                               | Bolted 600 x 1800                                                         |
| y = 40 kg                                     |                                                                           |
| y = 21  kg Each                               | To Class D 210kN Loads                                                    |
| = 10 ka Each                                  | To <b>AS 3996:2006</b>                                                    |
| = 10 kg Each                                  | TITLE:                                                                    |
| = 123 kg                                      | Bolted Cover Set                                                          |
|                                               | 600 x 1800 Solid Top                                                      |
|                                               | •                                                                         |
|                                               |                                                                           |
| Beam                                          | B                                                                         |
|                                               |                                                                           |
|                                               |                                                                           |
|                                               |                                                                           |
|                                               | PO Box 58-491, Greenmount<br>Auckland, New Zealand.                       |
|                                               | Phone: +64 +9 274 5929<br>Fax: +64 +9 273 9509                            |
|                                               | Email: info@sikatech.co.nz<br>Website: www.sikatech.co.nz                 |
|                                               | COPYRIGHT RESERVED ©                                                      |
|                                               | THIS INFORMATION IS HIGHLY CONFIDENTIAL<br>& IS THE EXCLUSIVE PROPERTY OF |
|                                               | SIKA TECHNOLOGY LIMITED.                                                  |
|                                               | Unless Specified:                                                         |
|                                               | All Dimensions In Millimeters<br>Drawn to AS 1100                         |
| & Removed.                                    | Drawn By: db Date: 21-03-16                                               |
| Be Removed                                    | Engineer: DH Date: 21-03-16                                               |
|                                               | Checked By: Date:                                                         |
| ess                                           | Approved By: Date:                                                        |
|                                               | Drg Size: A1 Sht: 1 Iss:                                                  |
|                                               | SCALE At A1: 1:6 Of: <b>2 A</b>                                           |
|                                               | Drg No:<br>D210-303-0618-ST-A00                                           |
|                                               |                                                                           |
|                                               | Printed: &[date]                                                          |