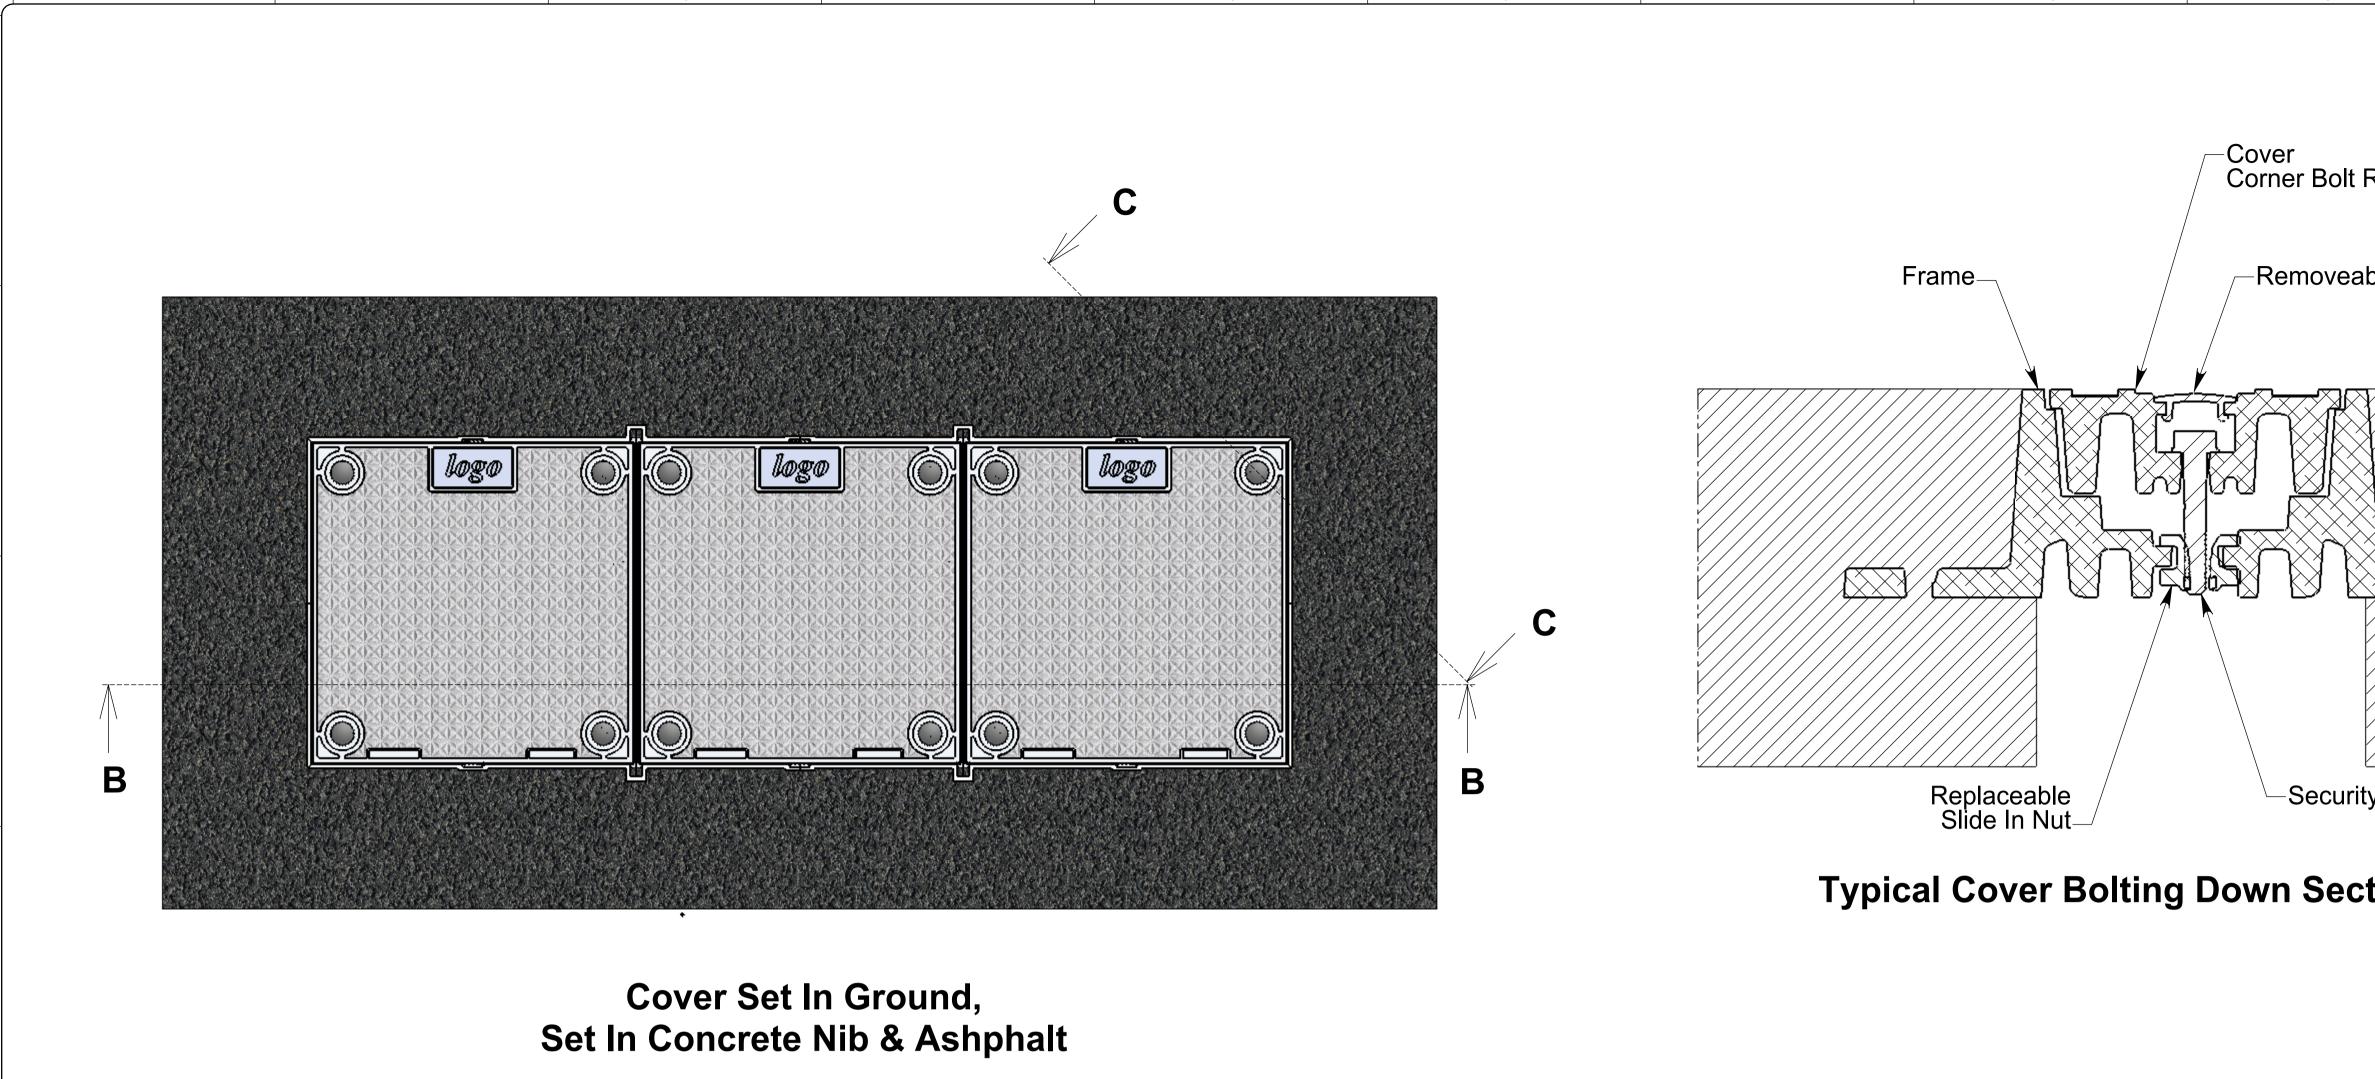

Printed: &[date] &[time]

|                                                                                            | Issue:                                                          | Issued By                | Chkd By:                     | Appvd By:                                                    | Date:          |
|--------------------------------------------------------------------------------------------|-----------------------------------------------------------------|--------------------------|------------------------------|--------------------------------------------------------------|----------------|
|                                                                                            | Δ                                                               | db                       |                              |                                                              | 21-03-16       |
|                                                                                            |                                                                 | Released for Information |                              | ion                                                          |                |
|                                                                                            |                                                                 |                          |                              |                                                              |                |
|                                                                                            |                                                                 |                          |                              |                                                              |                |
| Recess                                                                                     |                                                                 |                          |                              |                                                              |                |
|                                                                                            |                                                                 |                          |                              |                                                              |                |
|                                                                                            |                                                                 |                          |                              |                                                              |                |
| ible Dust Cap                                                                              |                                                                 |                          |                              |                                                              |                |
|                                                                                            |                                                                 |                          |                              |                                                              |                |
|                                                                                            |                                                                 |                          |                              |                                                              |                |
|                                                                                            |                                                                 |                          |                              |                                                              |                |
| ¥/////////////////////////////////////                                                     |                                                                 |                          |                              |                                                              |                |
| ¥/////////////////////////////////////                                                     |                                                                 |                          |                              |                                                              |                |
|                                                                                            |                                                                 |                          |                              |                                                              |                |
| X/////////////////////////////////////                                                     |                                                                 |                          |                              |                                                              |                |
|                                                                                            |                                                                 |                          |                              |                                                              |                |
|                                                                                            |                                                                 |                          |                              |                                                              |                |
|                                                                                            |                                                                 |                          |                              |                                                              |                |
|                                                                                            |                                                                 |                          |                              |                                                              |                |
|                                                                                            |                                                                 |                          |                              |                                                              |                |
| ////////////////////////////////////</th <th></th> <th></th> <th></th> <th></th> <th></th> |                                                                 |                          |                              |                                                              |                |
|                                                                                            |                                                                 |                          |                              |                                                              |                |
|                                                                                            |                                                                 |                          |                              |                                                              |                |
| ty Bolt                                                                                    |                                                                 |                          |                              |                                                              |                |
|                                                                                            |                                                                 |                          |                              |                                                              |                |
| tion C C                                                                                   |                                                                 |                          |                              |                                                              |                |
| tion C-C                                                                                   |                                                                 |                          |                              |                                                              |                |
|                                                                                            |                                                                 |                          |                              |                                                              |                |
|                                                                                            | CLIE                                                            |                          |                              |                                                              |                |
|                                                                                            |                                                                 | INI                      |                              |                                                              |                |
|                                                                                            | -                                                               |                          |                              |                                                              |                |
|                                                                                            |                                                                 |                          |                              |                                                              |                |
|                                                                                            |                                                                 | JECT:                    |                              |                                                              |                |
|                                                                                            |                                                                 |                          |                              |                                                              |                |
|                                                                                            |                                                                 | IIIIIIIII<br>Cocc        | um Se<br>Cover               | CURITY                                                       |                |
|                                                                                            | Access Cover Set<br>Bolted 600 x 1800<br>To Class D 210kN Loads |                          |                              |                                                              |                |
|                                                                                            |                                                                 |                          |                              |                                                              |                |
|                                                                                            |                                                                 |                          |                              | oads                                                         |                |
|                                                                                            | To /                                                            | AS 39                    | 996:20                       | 06                                                           |                |
|                                                                                            | <b></b>                                                         | <u> </u>                 |                              |                                                              |                |
| -Frame Set In 200 x 200                                                                    |                                                                 |                          |                              | -                                                            |                |
| Minimum Concrete Nib,<br>On All Four Sides.                                                |                                                                 |                          | over :                       |                                                              |                |
|                                                                                            | 600                                                             | J X 18                   | 00 So                        | IId To                                                       | p              |
|                                                                                            |                                                                 |                          |                              |                                                              |                |
|                                                                                            |                                                                 |                          |                              |                                                              |                |
| ///////////////////////////////////////                                                    |                                                                 |                          |                              |                                                              | R              |
|                                                                                            |                                                                 |                          | K                            |                                                              |                |
|                                                                                            |                                                                 |                          |                              |                                                              |                |
|                                                                                            |                                                                 |                          |                              |                                                              |                |
|                                                                                            |                                                                 |                          | 58-491, Gree<br>nd, New Zea  |                                                              |                |
|                                                                                            |                                                                 | Phone:                   | +64 +9 274 5<br>+64 +9 273 9 | 929                                                          |                |
|                                                                                            |                                                                 | Email: i                 | nfo@sikatec<br>: www.sika    | h.co.nz                                                      |                |
|                                                                                            |                                                                 |                          | GHT RESEF                    |                                                              |                |
|                                                                                            |                                                                 | NFORMAT                  | ION IS HIGH                  | ILY CONFIE                                                   |                |
|                                                                                            | 8                                                               |                          | KCLUSIVE P<br>TECHNOLO       |                                                              |                |
| ///////////////////////////////////////                                                    |                                                                 | Unless Spe               | ecified:                     | $\wedge$                                                     |                |
|                                                                                            | All Di                                                          | mensions I               | n Millimeters                | $+$ $\left( \begin{array}{c} \\ \\ \\ \end{array} \right)$ - |                |
|                                                                                            |                                                                 | Prawn to AS              |                              | $\checkmark$                                                 |                |
|                                                                                            | Drawn                                                           | By:                      | db                           | Date:                                                        | 21-03-16       |
|                                                                                            | Engine                                                          | er:                      | DH                           | Date:                                                        | 21-03-16       |
|                                                                                            | Checke                                                          |                          |                              | Date:                                                        |                |
|                                                                                            | Approv                                                          | ed By:                   |                              | Date:                                                        |                |
|                                                                                            | Drg Siz                                                         |                          |                              | Sht: <b>2</b>                                                |                |
| tallation Cuida                                                                            | SCALE                                                           |                          | 1:5                          | Of: <b>2</b>                                                 |                |
| tallation Guide                                                                            | Drg No:                                                         |                          | 3-0618                       | <u>,</u> ςτ_/                                                | 200            |
|                                                                                            |                                                                 | U-3U                     | J-UU1(                       |                                                              | )              |
|                                                                                            |                                                                 |                          |                              | Print                                                        | ed: &[date] &{ |