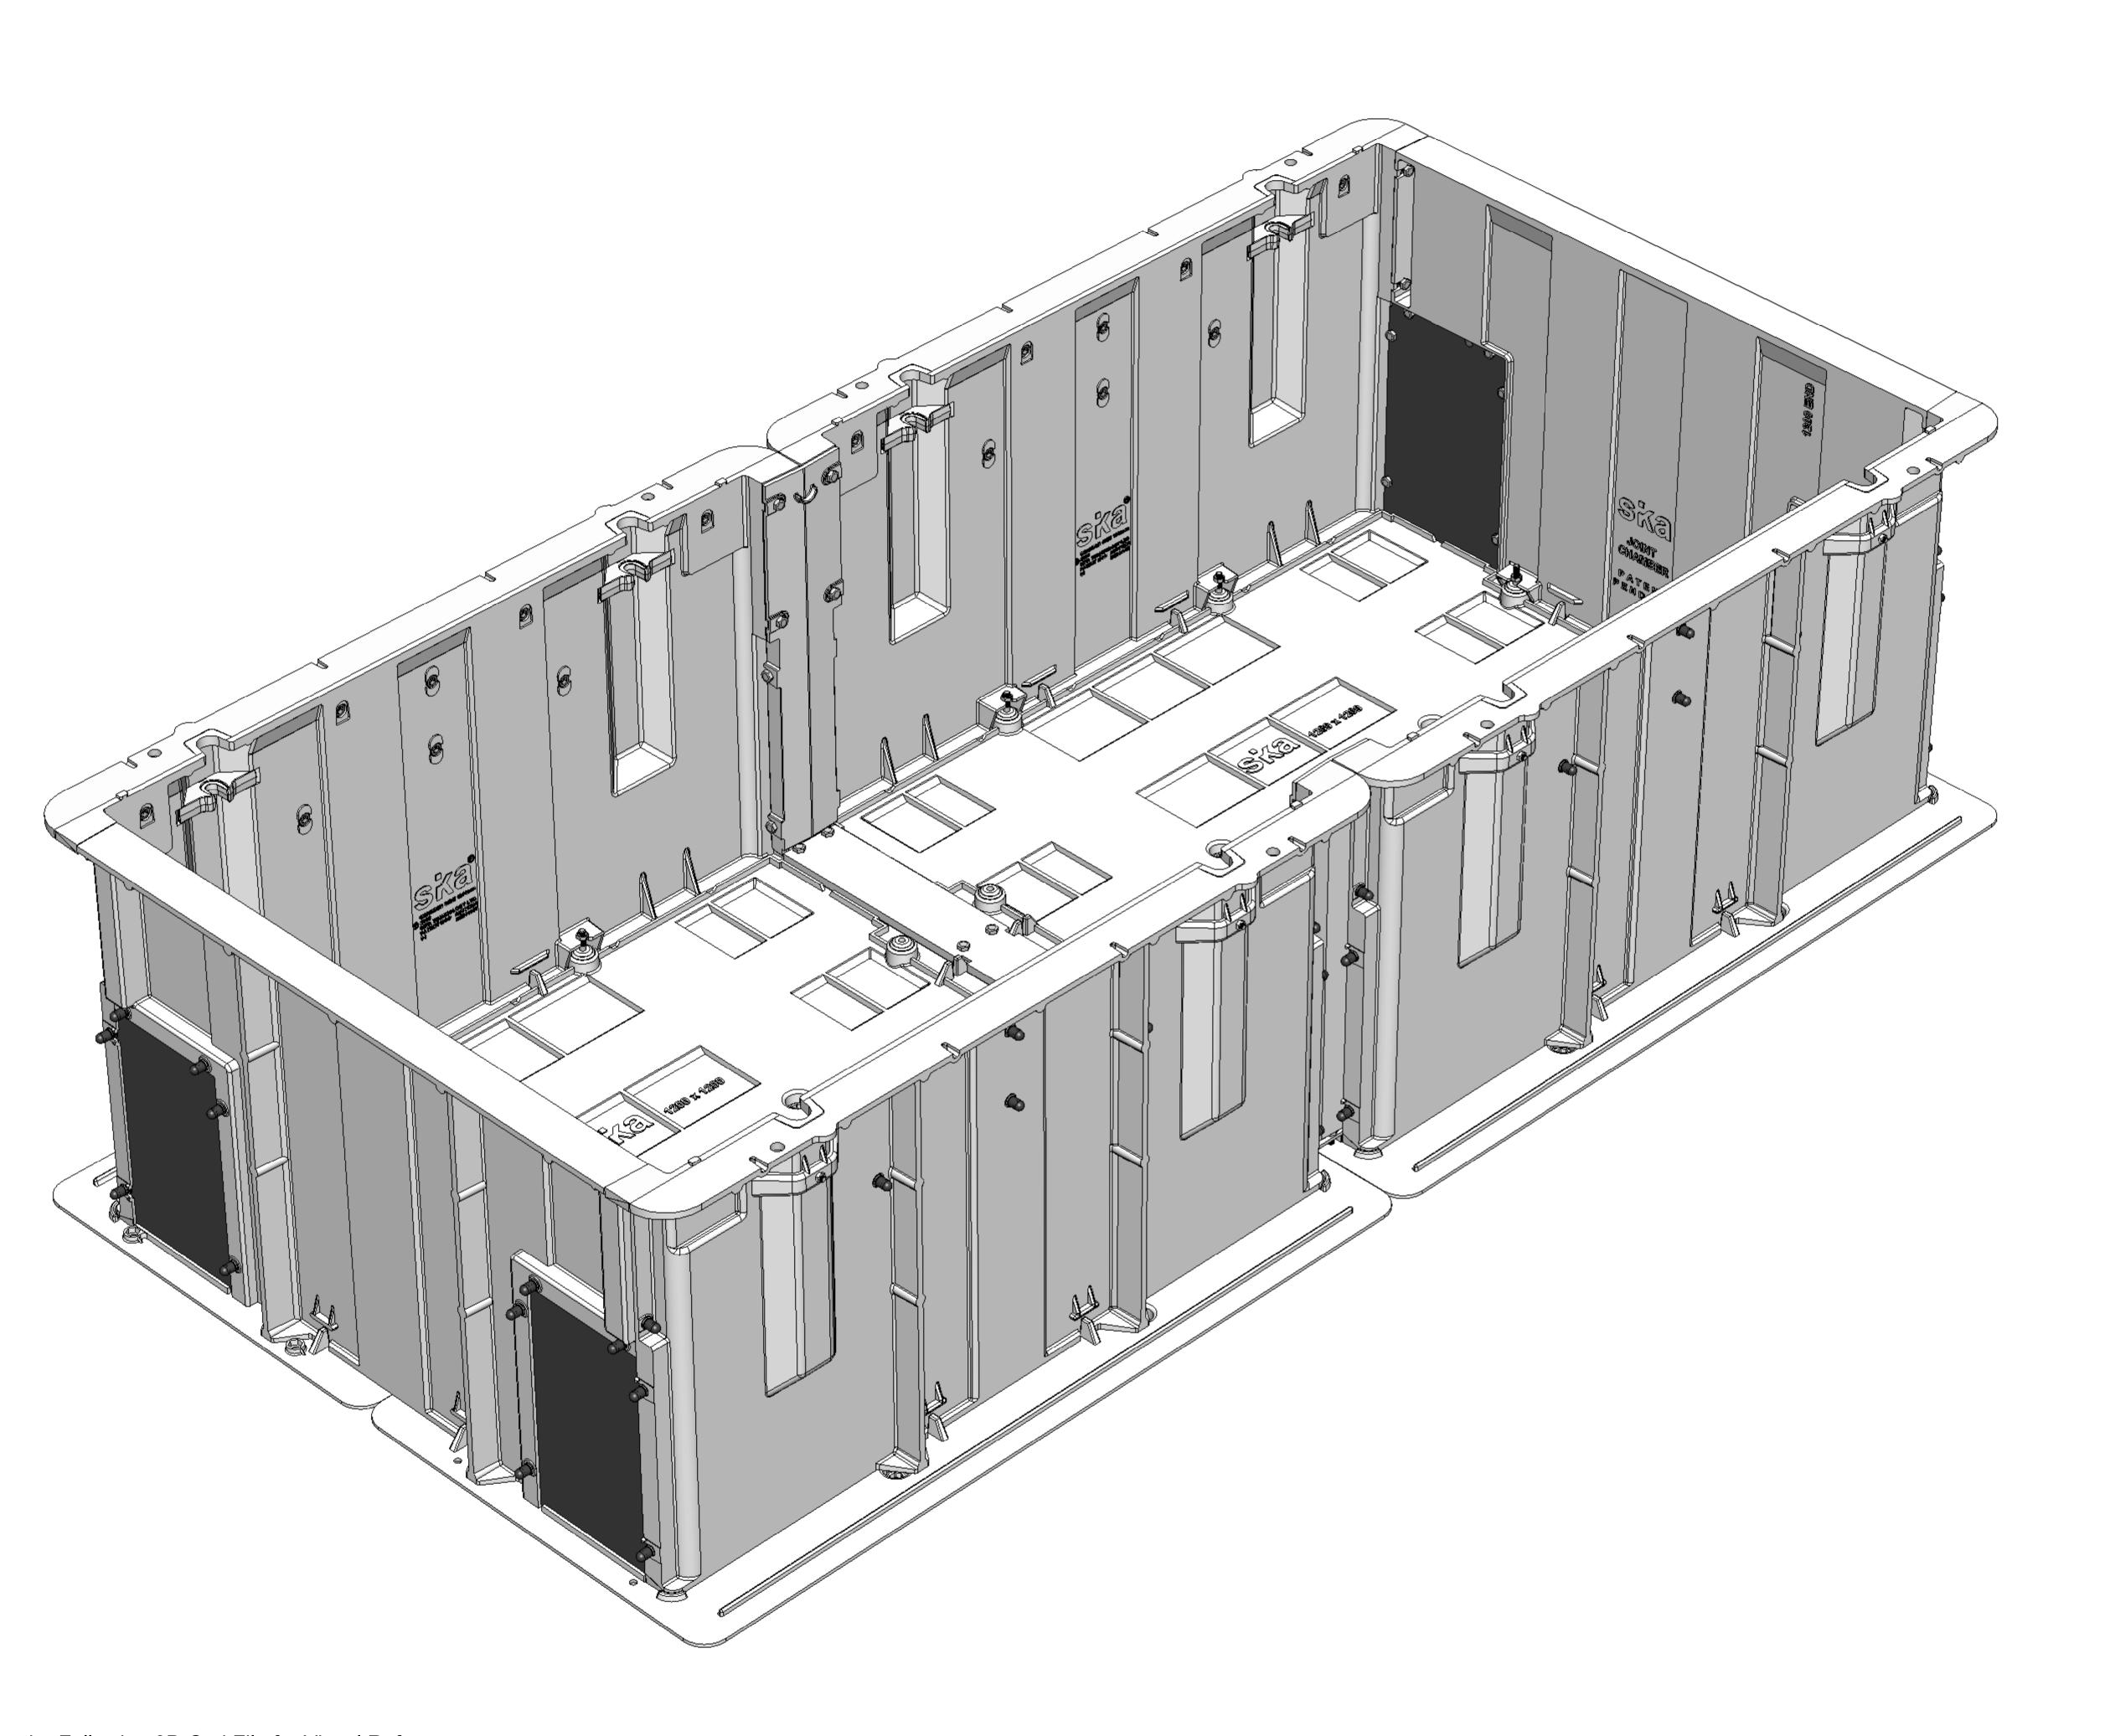

D210-07-261207-A00

Refer the Following 3D Cad File for Visual Reference: D210-07-261207-A00 - Iss A - D210kN Chamber 2600 x 1200 x 700.EASM