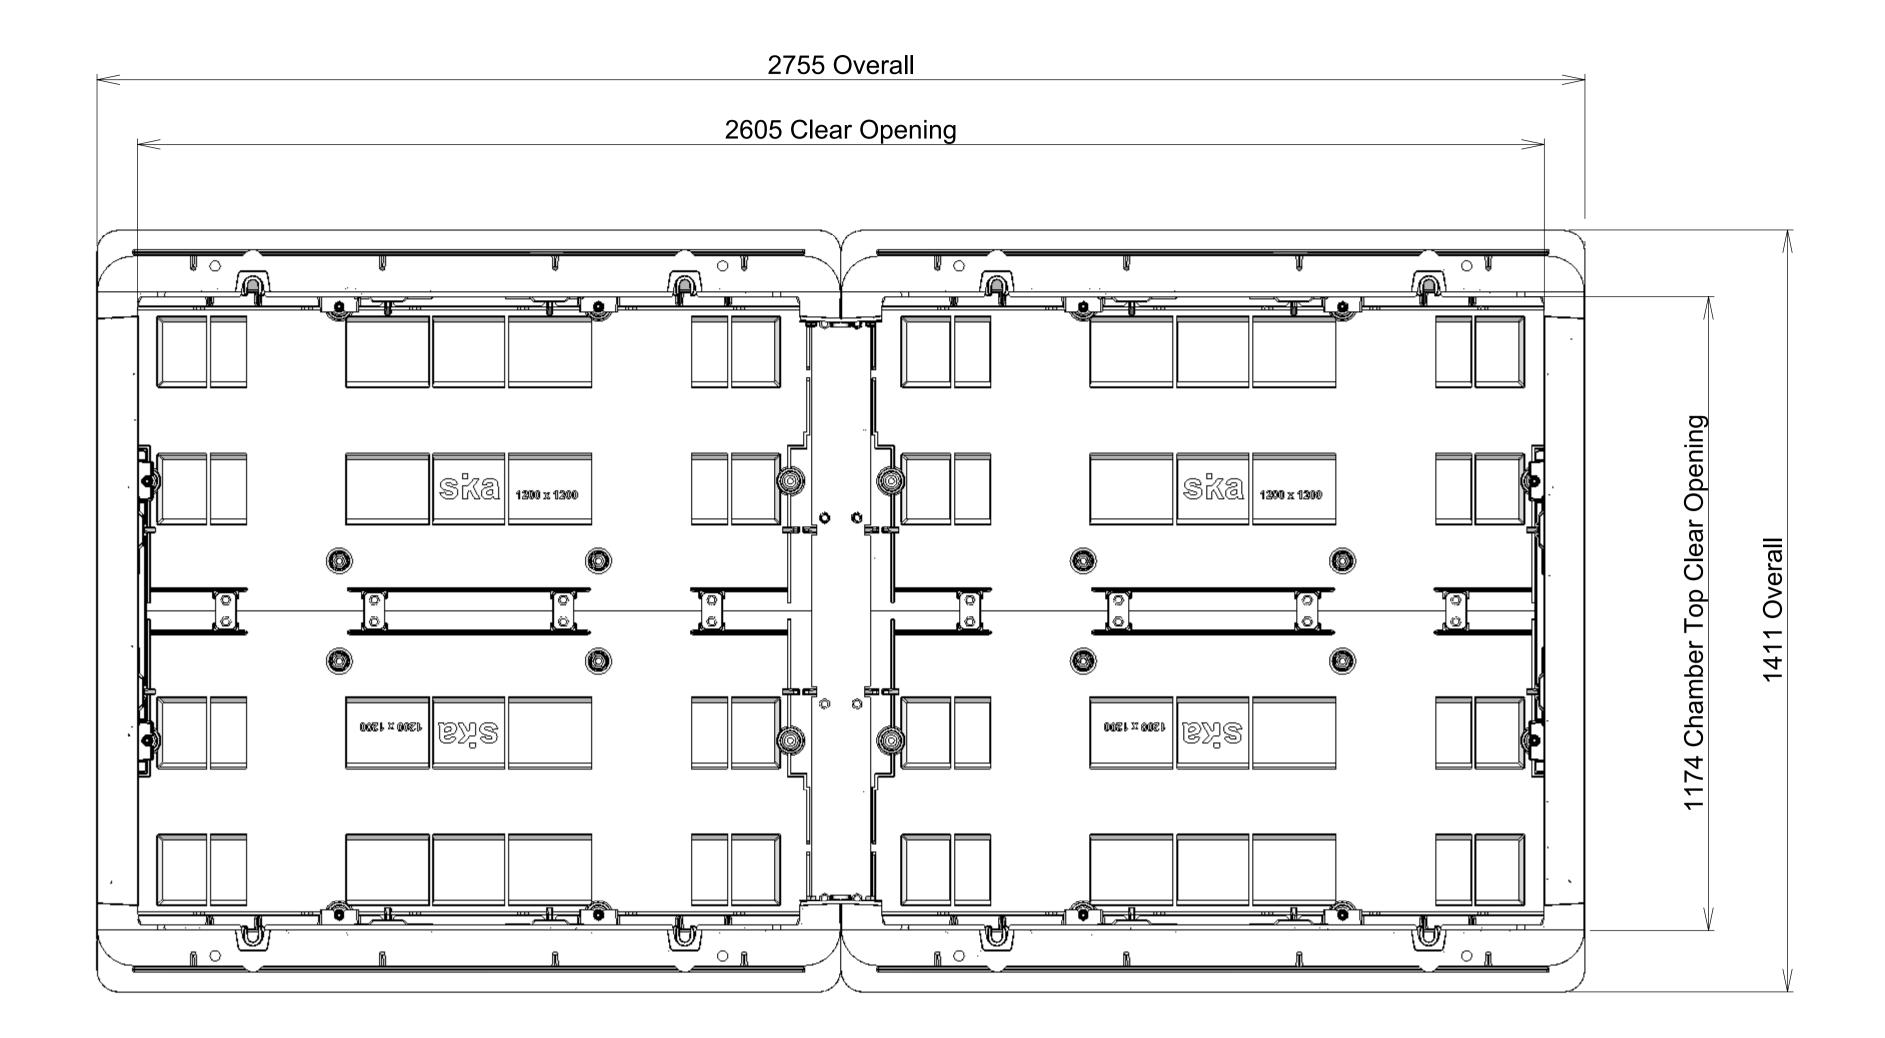

Released

CLIENT

•

Issue: Issued By: Or No:

Appvd By: Date:

PROJECT:

Alum Jointing Chamber 2600L x 1200W x 700H

To Class D210kN Loads To AS 3996 : 2006

TITLE:

Chamber 2600 x 1200 x 700

PO Box 58-491, Greenmount Auckland, New Zealand. Phone: +64 +9 274 5929 Fax: +64 +9 273 9509 Email: info@sikatech.co.nz Website: www.sikatech.co.nz

COPYRIGHT RESERVED ©

THIS INFORMATION IS HIGHLY CONFIDENTIAL & IS THE EXCLUSIVE PROPERTY OF SIKA TECHNOLOGY LIMITED.

Unless Specified:
All Dimensions In Millimeters
Drawn to AS 1100

Drawn By: N Lush Date: 16-12-09

Engineer: D Hill Date: 16-12-09

Checked By: Date:

Approved By: Date:

Drg Size: A1 Sht: 1 Iss:

Of: **3 A** 

rg No: