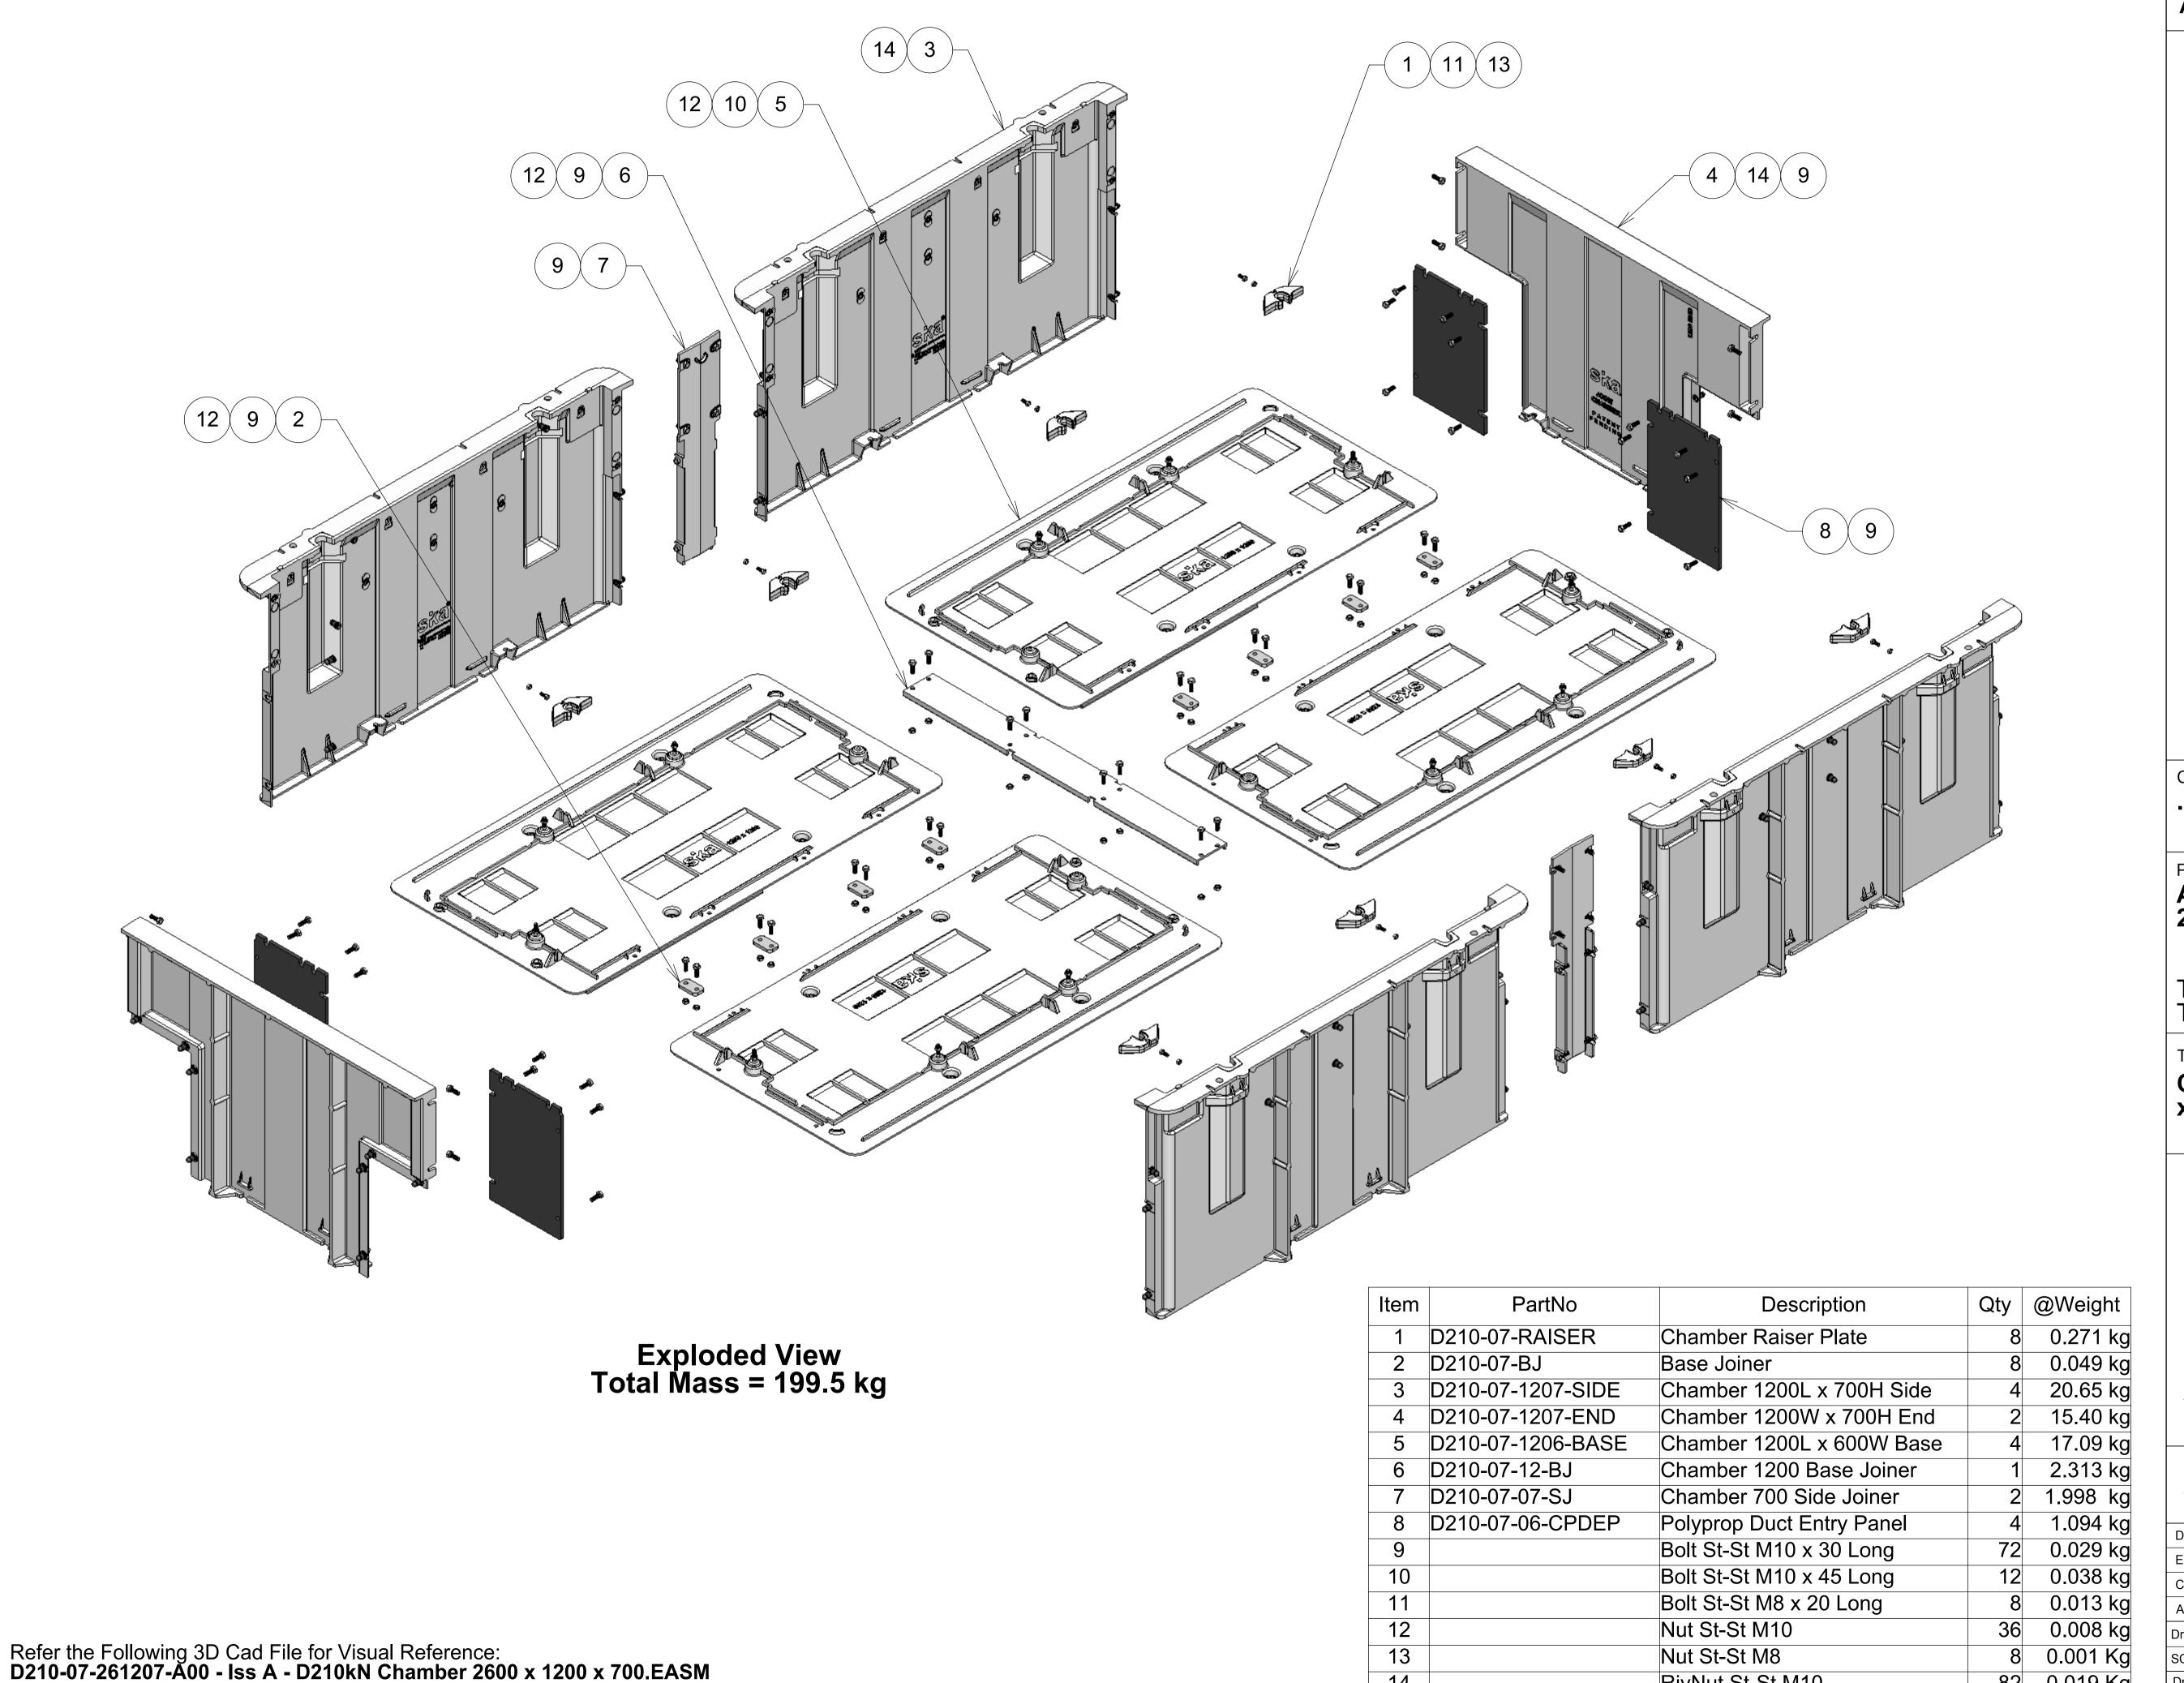

D210-07-261207-A00

Refer the Following 3D Cad File for Visual Reference: D210-07-261207-A00 - Iss A - D210kN Chamber 2600 x 1200 x 700.EASM