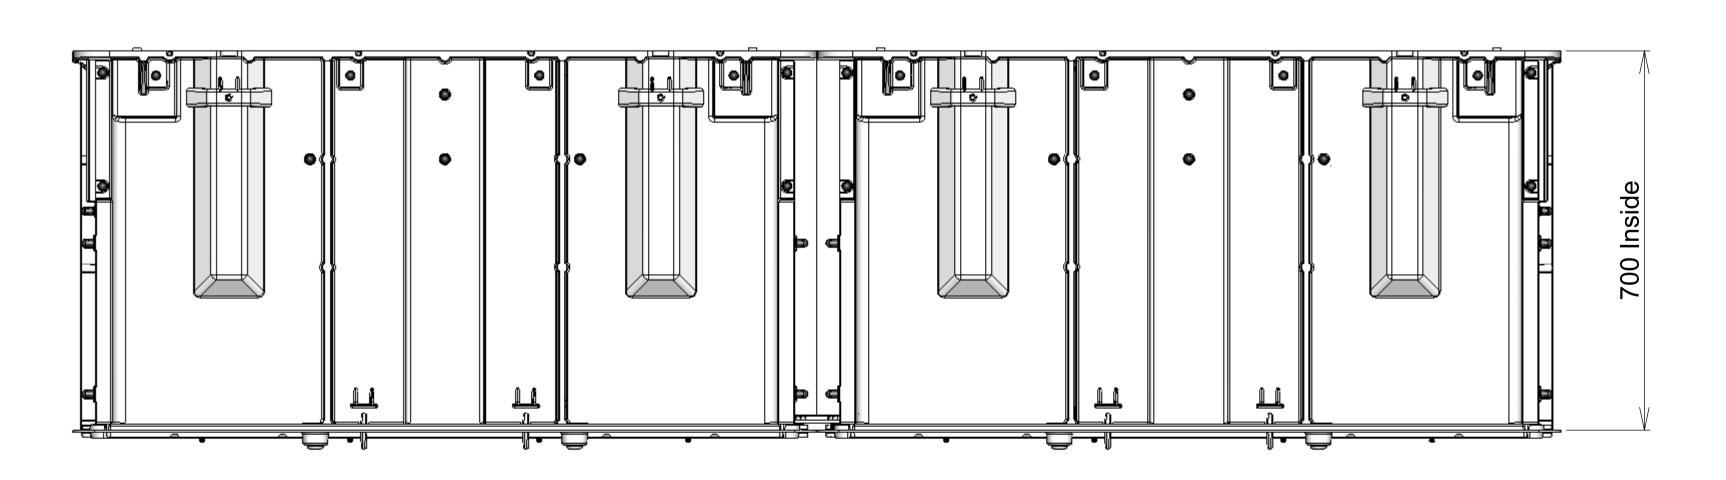

SCALE At A1: 1:10

D210-07-261207-A00

14

RivNut St-St M10

PROJECT:

Alum Jointing Chamber 2600L x 1200W x 700H

To Class D210kN Loads To **AS 3996 : 2006** 

TITLE:

**Chamber 2600 x 1200** x 700

PO Box 58-491, Greenmount Auckland, New Zealand.
Phone: +64 +9 274 5929
Fax: +64 +9 273 9509
Email: info@sikatech.co.nz
Website: www.sikatech.co.nz

COPYRIGHT RESERVED ©

THIS INFORMATION IS HIGHLY CONFIDENTIAL & IS THE EXCLUSIVE PROPERTY OF SIKA TECHNOLOGY LIMITED.

Unless Specified: All Dimensions In Millimeters Drawn to AS 1100

| rawn By:    | N Lush | Date: | 16-12-09     |  |
|-------------|--------|-------|--------------|--|
| ngineer:    | D Hill | Date: | 16-12-09     |  |
| necked By:  |        | Date: |              |  |
| pproved By: |        | Date: |              |  |
| g Size: A1  |        | Sht:  |              |  |
| ALE At A1:  | 1:10   | Of:   | $\mathbf{A}$ |  |