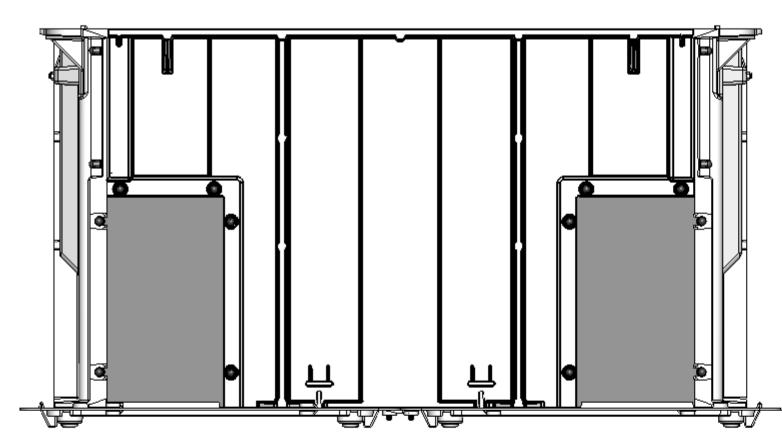

82 0.019 Kg

D210-07-261207-A00

Issue: Issued By: Or No: Appvd By: Date: CLIENT

PROJECT:

Alum Jointing Chamber 2600L x 1200W x 700H

To **Class D210kN Loads** To **AS 3996 : 2006** 

TITLE:

Chamber 2600 x 1200 x 700

PO Box 58-491, Greenmount Auckland, New Zealand. Phone: +64 +9 274 5929 Fax: +64 +9 273 9509 Email: info@sikatech.co.nz Website: www.sikatech.co.nz

COPYRIGHT RESERVED ©

THIS INFORMATION IS HIGHLY CONFIDENTIAL & IS THE EXCLUSIVE PROPERTY OF SIKA TECHNOLOGY LIMITED.

Unless Specified: All Dimensions In Millimeters Drawn to AS 1100

| Drawn By:    | N Lush | Date: | 16 | -12-09 |
|--------------|--------|-------|----|--------|
| Engineer:    | D Hill | Date: | 16 | -12-09 |
| Checked By:  |        | Date: |    |        |
| Approved By: |        | Date: |    |        |
| Drg Size: A1 |        | Sht:  | 3  | lss:   |
| SCALE At A1: | 1:10   | Of:   | 3  | Α      |