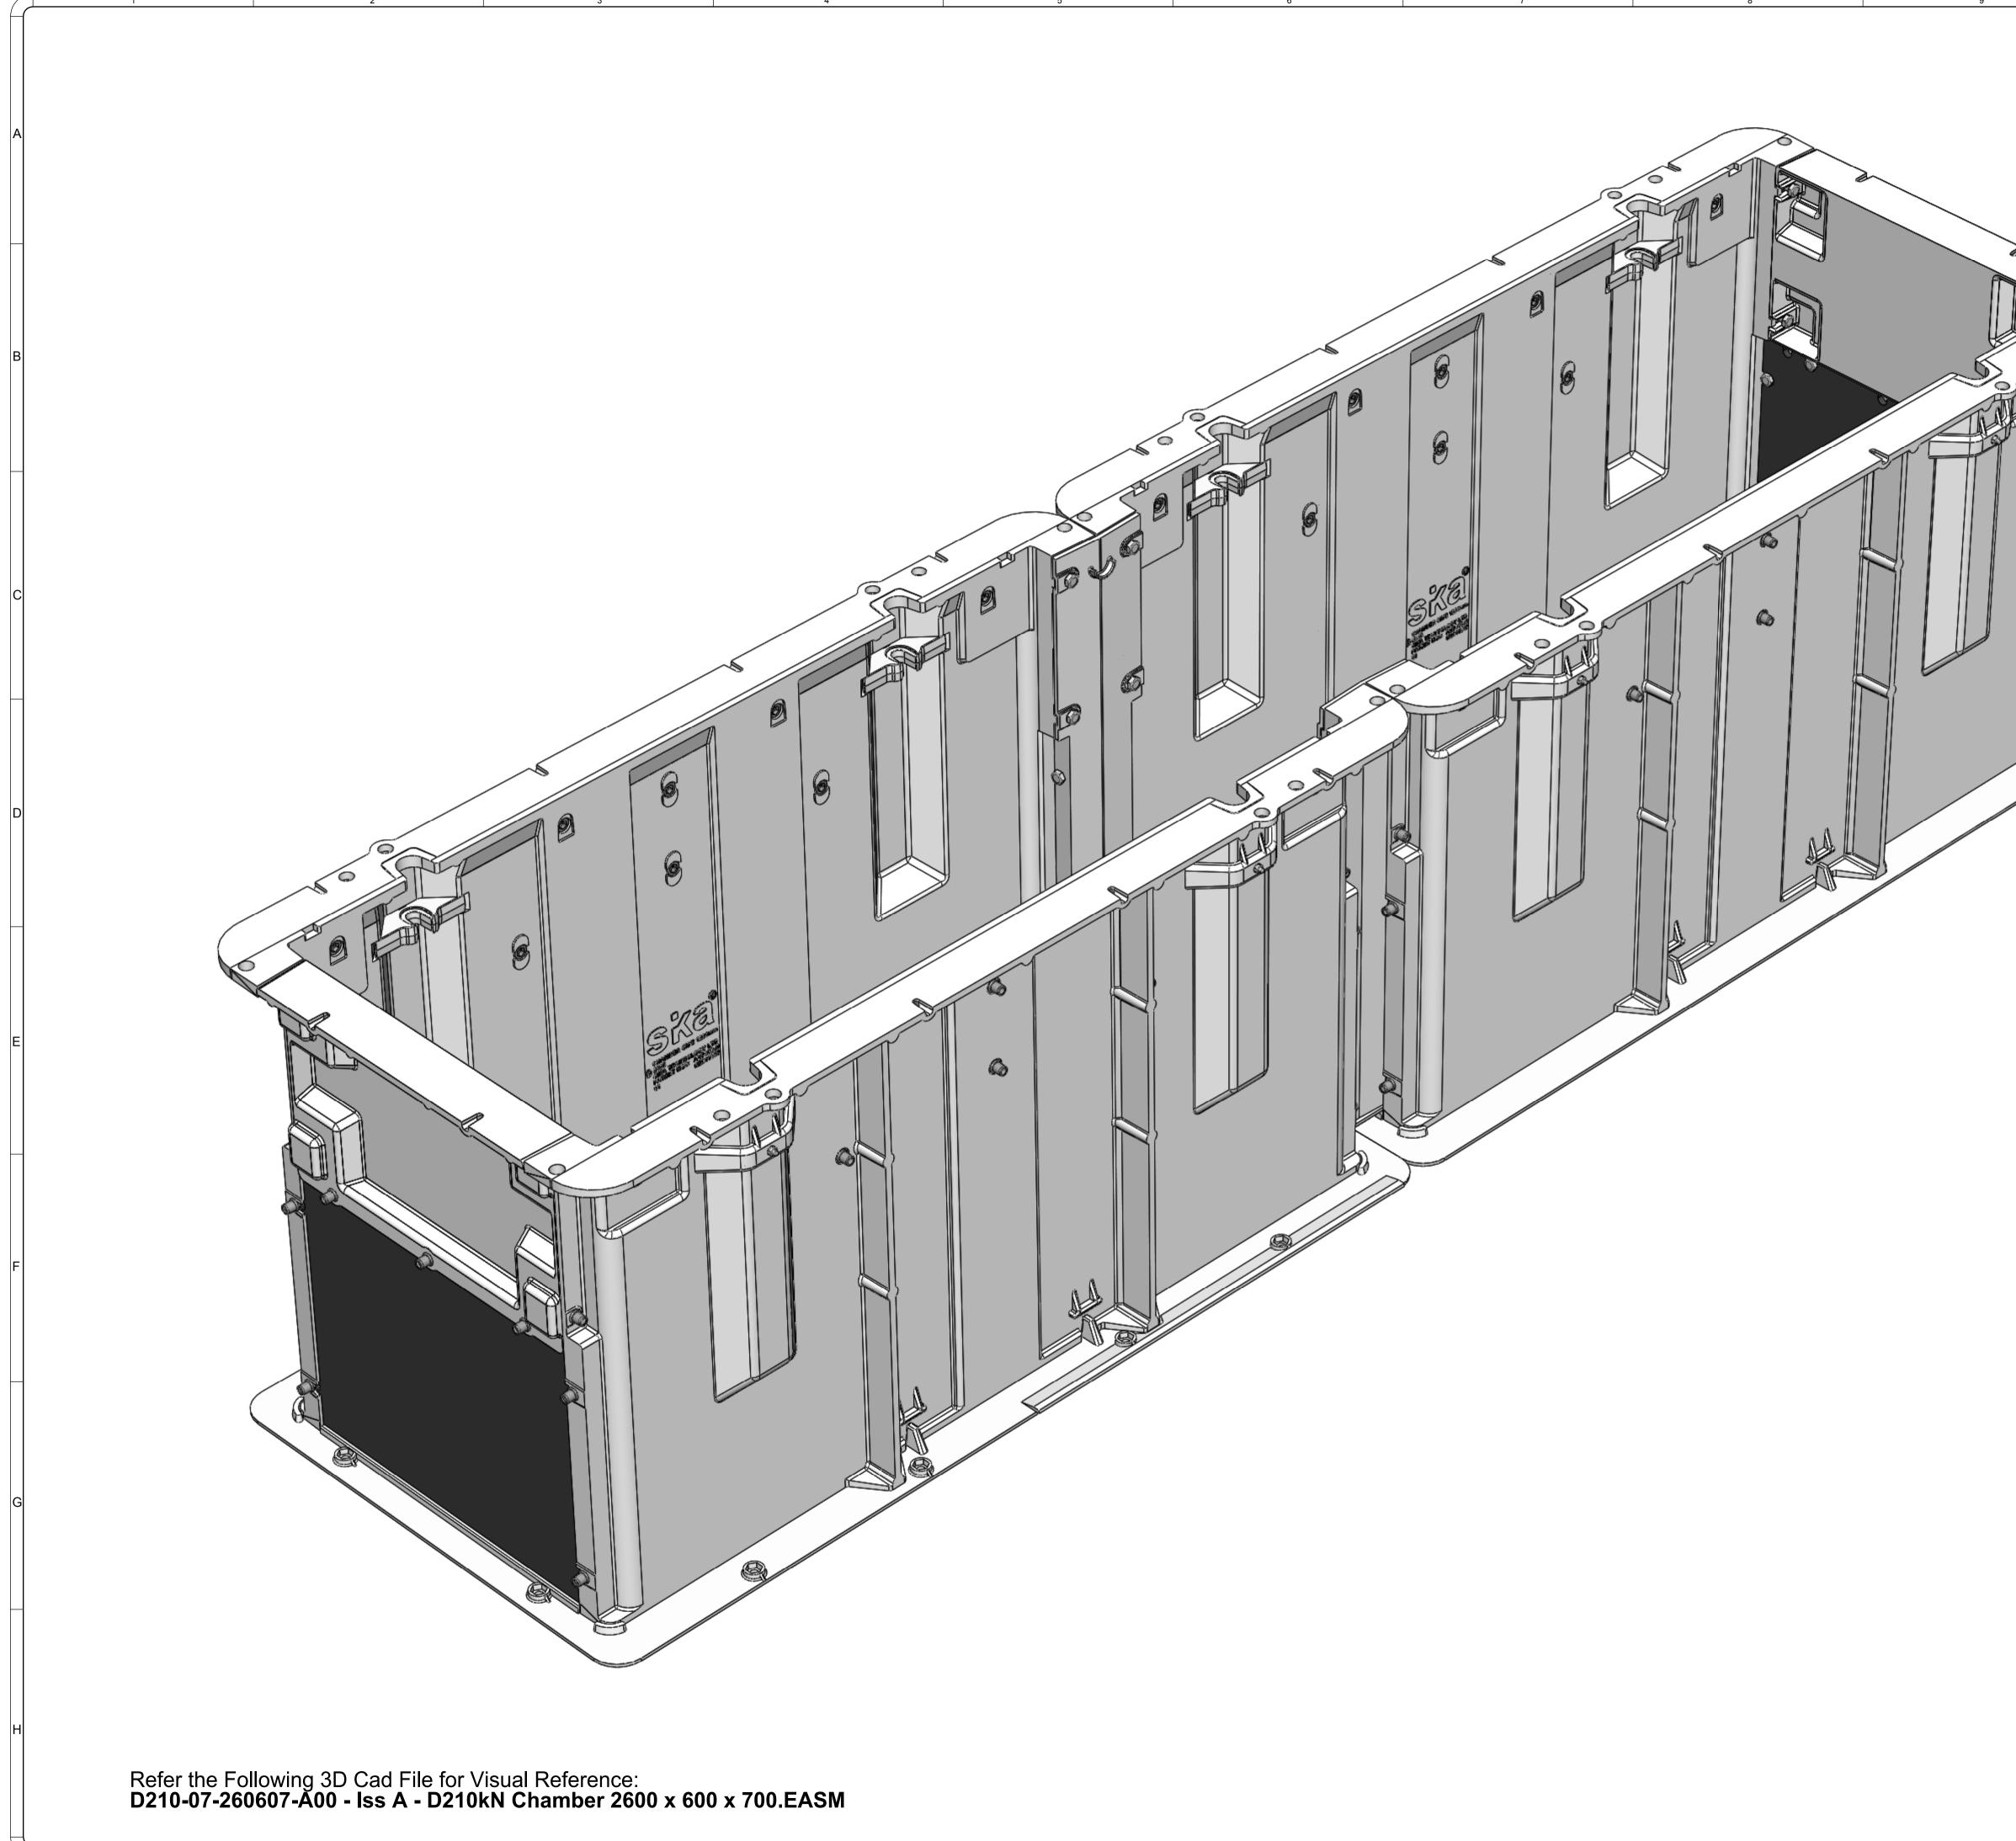

Refer the Following 3D Cad File for Visual Reference: D210-07-260607-A00 - Iss A - D210kN Chamber 2600 x 600 x 700.EASM

Total Mass = 146.3 kg

|          |             | 1                             |                                                          |          |
|----------|-------------|-------------------------------|----------------------------------------------------------|----------|
| Issue:   | Issued By   | : Or No:                      | Appvd By                                                 | : Date:  |
| Δ        | NL          |                               |                                                          | 11-12-09 |
|          | Released    |                               |                                                          |          |
|          |             |                               |                                                          |          |
|          |             |                               |                                                          |          |
|          |             |                               |                                                          |          |
|          |             |                               |                                                          |          |
|          |             |                               |                                                          |          |
|          |             |                               |                                                          |          |
|          |             |                               |                                                          |          |
|          |             |                               |                                                          |          |
|          |             |                               |                                                          |          |
|          |             |                               |                                                          |          |
|          |             |                               |                                                          |          |
|          |             |                               |                                                          |          |
|          |             |                               |                                                          |          |
|          |             |                               |                                                          |          |
|          |             |                               |                                                          |          |
|          |             |                               |                                                          |          |
|          |             |                               |                                                          |          |
|          |             |                               |                                                          |          |
|          |             |                               |                                                          |          |
|          |             |                               |                                                          |          |
|          |             |                               |                                                          |          |
|          |             |                               |                                                          |          |
|          |             |                               |                                                          |          |
|          |             |                               |                                                          |          |
|          |             |                               |                                                          |          |
|          |             |                               |                                                          |          |
|          |             |                               |                                                          |          |
|          |             |                               |                                                          |          |
|          |             |                               |                                                          |          |
|          |             |                               |                                                          |          |
|          |             |                               |                                                          |          |
|          |             |                               |                                                          |          |
| CLIE     |             |                               |                                                          |          |
|          | 111         |                               |                                                          |          |
| •        |             |                               |                                                          |          |
|          |             |                               |                                                          |          |
|          |             |                               |                                                          |          |
|          |             | inting                        | Char                                                     | -        |
|          |             | inting                        | Unar                                                     | nber     |
| 260      |             | <b>600Ŵ</b> :                 | x 700                                                    | PH       |
|          |             |                               |                                                          |          |
| Та       |             | 0101                          | - NI I -                                                 |          |
|          |             | 5 D210                        |                                                          | bads     |
| ΙΟ       | A5 3:       | 996 : 20                      | 000                                                      |          |
| TITLI    | =.          |                               |                                                          |          |
|          |             |                               | 00                                                       | 0        |
| _        |             | r 2600                        | X 60                                                     | υχ       |
| 700      |             |                               |                                                          |          |
|          |             |                               |                                                          |          |
|          |             |                               |                                                          |          |
|          |             |                               |                                                          | R        |
|          |             |                               |                                                          |          |
|          |             |                               |                                                          |          |
|          |             |                               |                                                          |          |
|          |             | kburn Rd, Eas                 |                                                          |          |
|          |             | : 58-491, Gree<br>nd, New Zea |                                                          |          |
|          | Phone:      | +64 +9 274 5<br>+64 +9 273 9  | 929                                                      |          |
|          | Email:      | info@sikatec                  | h.co.nz                                                  |          |
|          |             | e: www.sikat                  |                                                          |          |
| <b></b>  |             | RIGHT RESER                   |                                                          |          |
|          | & IS THE E  | TION IS HIGH                  | ROPERT                                                   | Y OF     |
|          | SIKA        | TECHNOLO                      | GY LIMITI                                                | ED.      |
|          | Unless Spe  | cified:                       | $\wedge$                                                 |          |
|          | -           | n Millimeters                 | $+$ $\left( \begin{array}{c} 1 \\ 1 \end{array} \right)$ |          |
|          | Prawn to AS |                               | $\checkmark$                                             |          |
| Drawn    | By:         | N Lush                        | Date:                                                    | 11-12-09 |
| Engine   | ,           |                               | Date:                                                    | 11-12-09 |
|          |             | · · ····                      |                                                          |          |
| Checke   |             |                               | Date:                                                    |          |
| Approv   |             |                               | Date:                                                    | la-      |
| Drg Size |             |                               | Sht: 1                                                   |          |
| SCALE    | -           | 1:10                          | Of: 3                                                    | <b>A</b> |
| Drg No:  |             |                               | ~~-                                                      |          |
| D        | 210-(       | )7-260                        | 607-/                                                    | 400      |
| 1        |             |                               |                                                          | ,        |