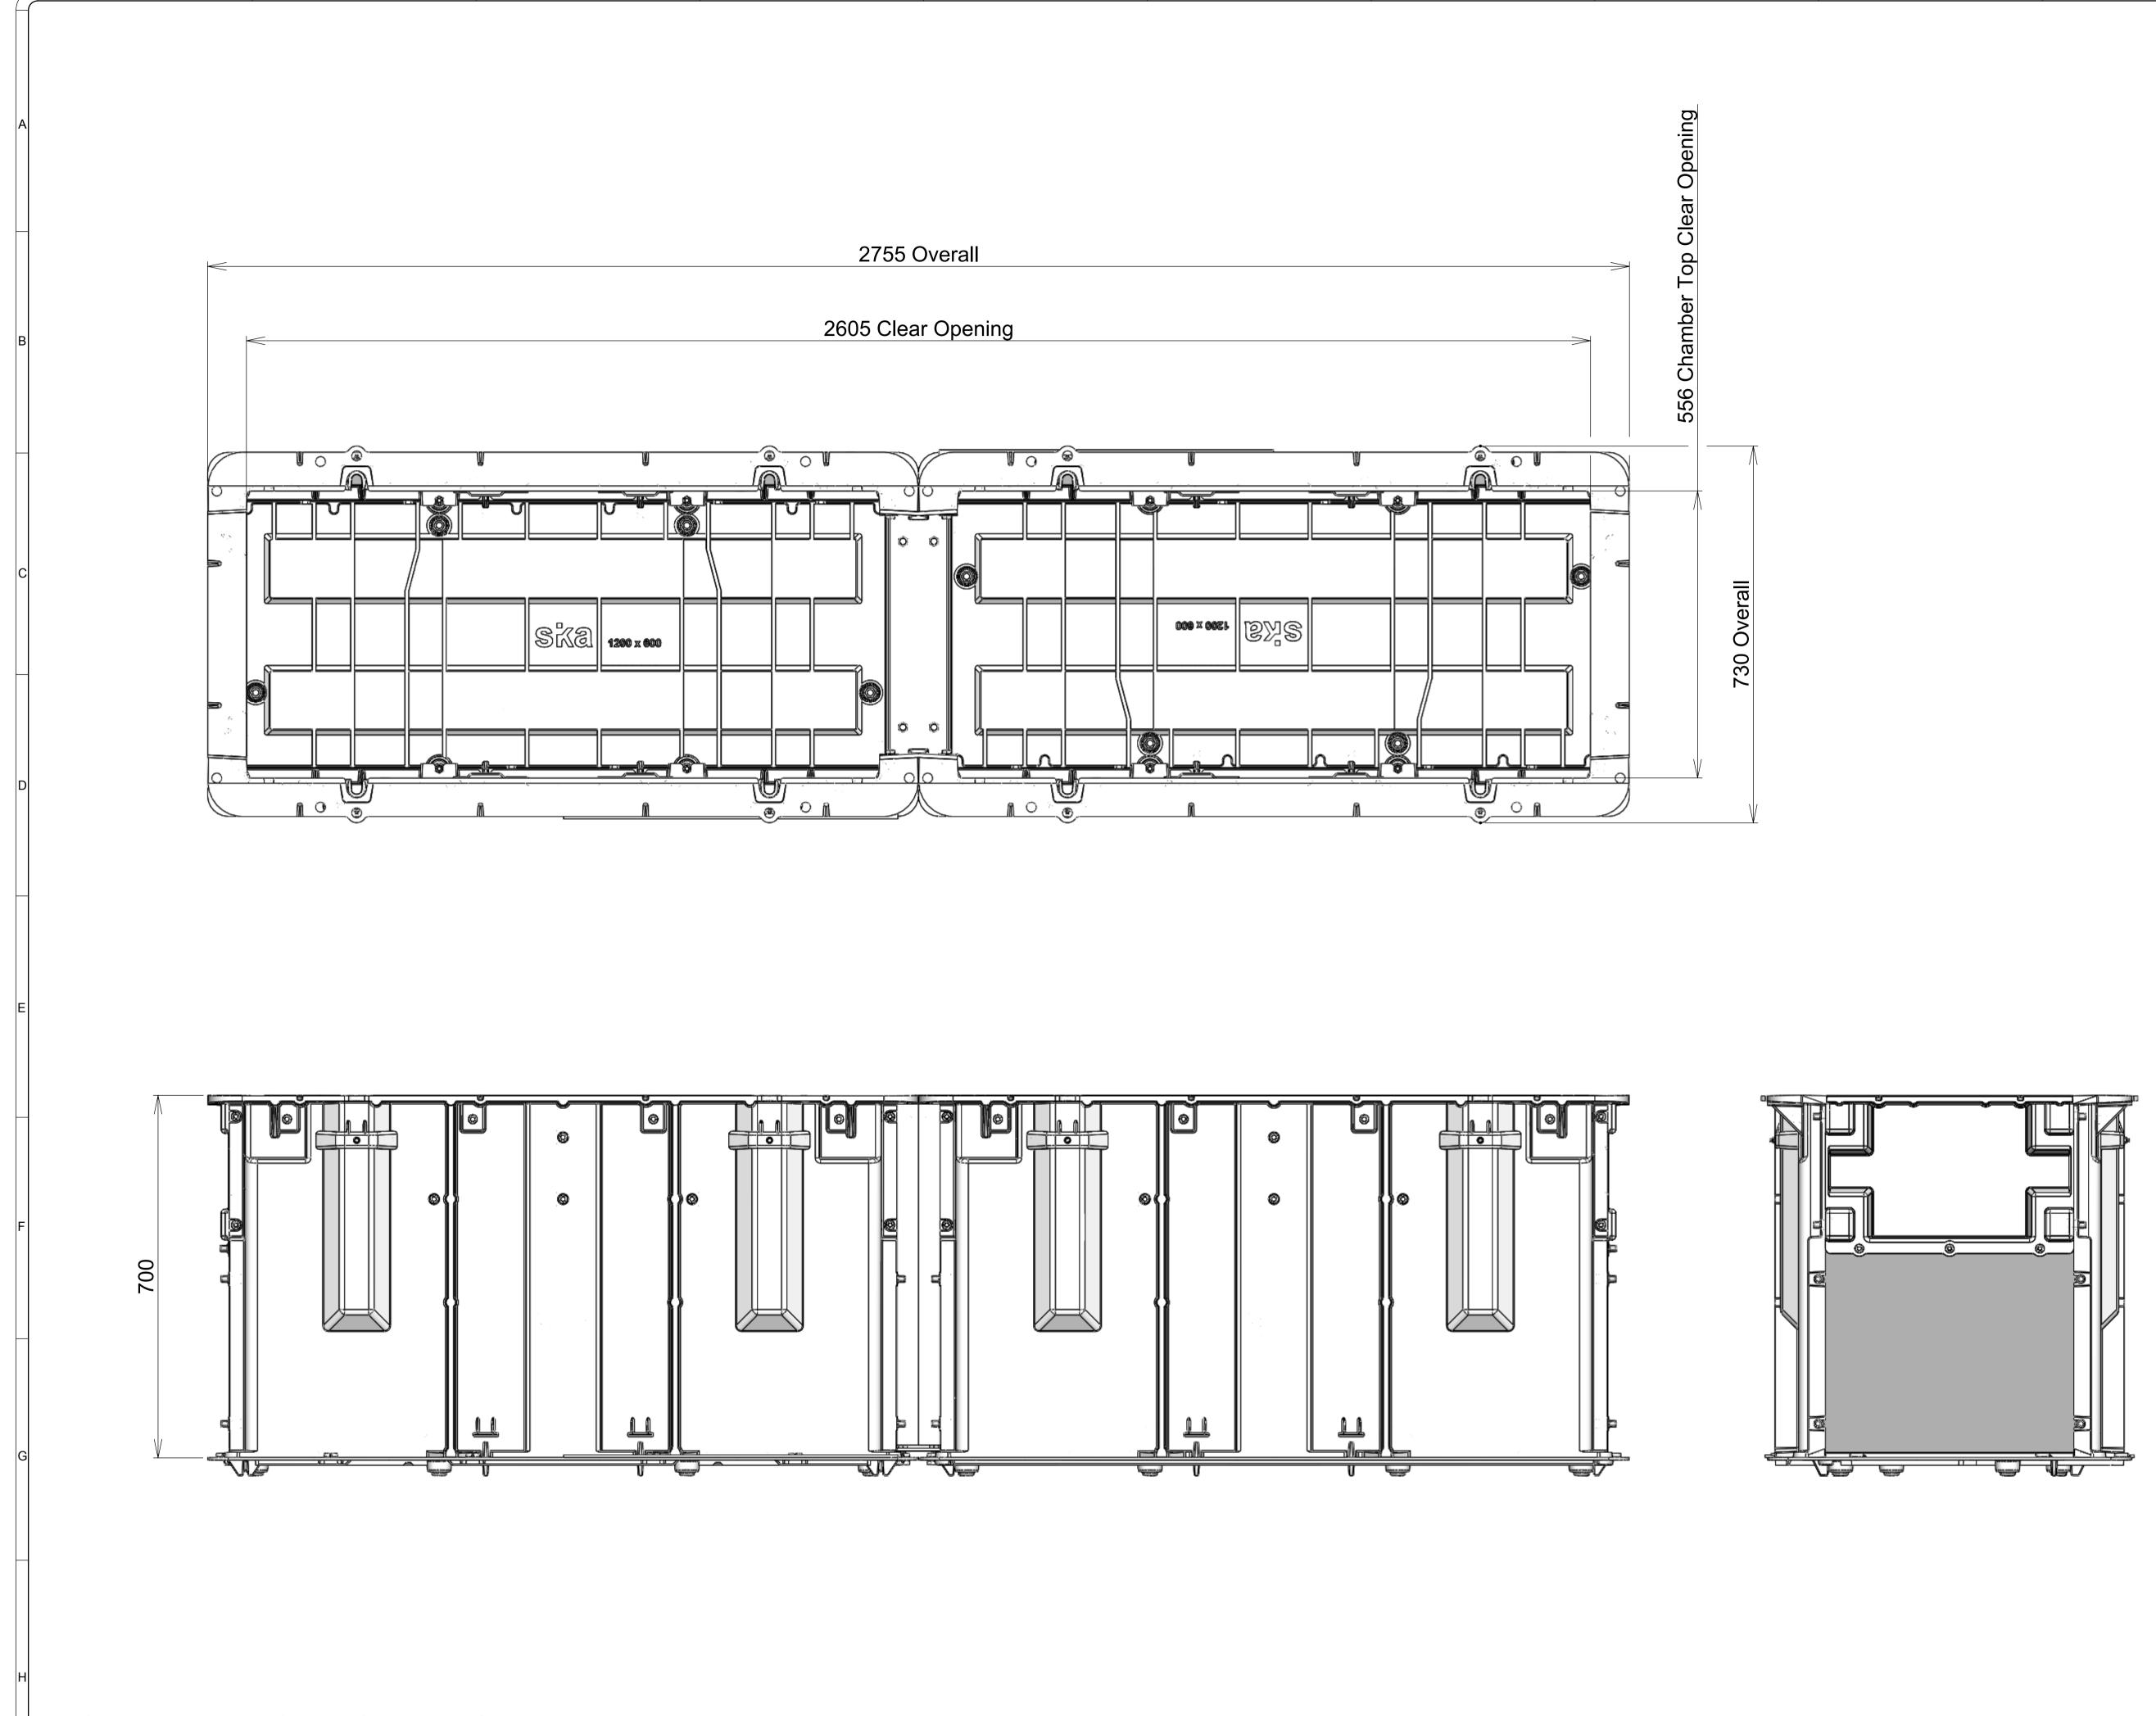

Refer the Following 3D Cad File for Visual Reference: D210-07-260607-A00 - Iss A - D210kN Chamber 2600 x 600 x 700.EASM

Total Mass = 146.3 kg

|          |             | 1                             |                                                          |          |
|----------|-------------|-------------------------------|----------------------------------------------------------|----------|
| Issue:   | Issued By   | : Or No:                      | Appvd By                                                 | : Date:  |
| Δ        | NL          |                               |                                                          | 11-12-09 |
|          | Released    |                               |                                                          |          |
|          |             |                               |                                                          |          |
|          |             |                               |                                                          |          |
|          |             |                               |                                                          |          |
|          |             |                               |                                                          |          |
|          |             |                               |                                                          |          |
|          |             |                               |                                                          |          |
|          |             |                               |                                                          |          |
|          |             |                               |                                                          |          |
|          |             |                               |                                                          |          |
|          |             |                               |                                                          |          |
|          |             |                               |                                                          |          |
|          |             |                               |                                                          |          |
|          |             |                               |                                                          |          |
|          |             |                               |                                                          |          |
|          |             |                               |                                                          |          |
|          |             |                               |                                                          |          |
|          |             |                               |                                                          |          |
|          |             |                               |                                                          |          |
|          |             |                               |                                                          |          |
|          |             |                               |                                                          |          |
|          |             |                               |                                                          |          |
|          |             |                               |                                                          |          |
|          |             |                               |                                                          |          |
|          |             |                               |                                                          |          |
|          |             |                               |                                                          |          |
|          |             |                               |                                                          |          |
|          |             |                               |                                                          |          |
|          |             |                               |                                                          |          |
|          |             |                               |                                                          |          |
|          |             |                               |                                                          |          |
|          |             |                               |                                                          |          |
|          |             |                               |                                                          |          |
| CLIE     |             |                               |                                                          |          |
|          | 111         |                               |                                                          |          |
| •        |             |                               |                                                          |          |
|          |             |                               |                                                          |          |
|          |             |                               |                                                          |          |
|          |             | inting                        | Char                                                     | -        |
|          |             | inting                        | Unar                                                     | nber     |
| 260      |             | <b>600Ŵ</b> :                 | x 700                                                    | PH       |
|          |             |                               |                                                          |          |
| Та       |             | 0101                          | - NI I -                                                 |          |
|          |             | 5 D210                        |                                                          | bads     |
| ΙΟ       | A5 3:       | 996 : 20                      | 000                                                      |          |
| TITLI    | =.          |                               |                                                          |          |
|          |             |                               | 00                                                       | 0        |
| _        |             | r 2600                        | X 60                                                     | υχ       |
| 700      |             |                               |                                                          |          |
|          |             |                               |                                                          |          |
|          |             |                               |                                                          |          |
|          |             |                               |                                                          | R        |
|          |             |                               |                                                          |          |
|          |             |                               |                                                          |          |
|          |             |                               |                                                          |          |
|          |             | kburn Rd, Eas                 |                                                          |          |
|          |             | : 58-491, Gree<br>nd, New Zea |                                                          |          |
|          | Phone:      | +64 +9 274 5<br>+64 +9 273 9  | 929                                                      |          |
|          | Email:      | info@sikatec                  | h.co.nz                                                  |          |
|          |             | e: www.sikat                  |                                                          |          |
| <b></b>  |             | RIGHT RESER                   |                                                          |          |
|          | & IS THE E  | TION IS HIGH                  | ROPERT                                                   | Y OF     |
|          | SIKA        | TECHNOLO                      | GY LIMITI                                                | ED.      |
|          | Unless Spe  | cified:                       | $\wedge$                                                 |          |
|          | -           | n Millimeters                 | $+$ $\left( \begin{array}{c} 1 \\ 1 \end{array} \right)$ |          |
|          | Prawn to AS |                               | $\checkmark$                                             |          |
| Drawn    | By:         | N Lush                        | Date:                                                    | 11-12-09 |
| Engine   | ,           |                               | Date:                                                    | 11-12-09 |
|          |             | · · ····                      |                                                          |          |
| Checke   |             |                               | Date:                                                    |          |
| Approv   |             |                               | Date:                                                    | la-      |
| Drg Size |             |                               | Sht: 1                                                   |          |
| SCALE    | -           | 1:10                          | Of: 3                                                    | <b>A</b> |
| Drg No:  |             |                               | ~~-                                                      |          |
| D        | 210-(       | )7-260                        | 607-/                                                    | 400      |
| 1        |             |                               |                                                          | ,        |

## **Refer Sika Installation Guide**

Refer the Following 3D Cad File for Visual Reference: D210-07-260607-A00 - Iss A - D210kN Chamber 2600 x 600 x 700.EASM

| 5 6     |          | 7                                    | 8 9                                                  |
|---------|----------|--------------------------------------|------------------------------------------------------|
|         |          |                                      |                                                      |
|         | Item     | PartNo<br>D210-07-RAISER             | Description<br>Chamber Raiser Plate                  |
|         |          | D210-07-1207-SIDE                    | Chamber 1200L x 700H Side                            |
|         | 3        | D210-07-1206-BASE                    | Chamber 1200L x 600W Base                            |
| iew     |          | D210-07-07-SJ                        | Chamber 700 Side Joiner                              |
| 46.3 kg |          | D210-07-0607-END<br>D210-07-06-CPDEP | Chamber 600W x 700H End                              |
|         |          | D210-07-06-CPDEP<br>D210-07-06-BJ    | Polyprop Duct Entry Panel<br>Chamber 600 Base Joiner |
|         | 8        |                                      | RivNut St-St M10                                     |
|         | 9        |                                      | Bolt St-St M6 x 20 Long                              |
|         | 10       |                                      | Nut St-St M6                                         |
|         | 11       |                                      | Nut St-St M10<br>Bolt St-St M10 x 45 Long            |
|         | 12<br>13 |                                      | Bolt St-St M10 x 45 Long<br>Bolt St-St M10 x 35 Long |
|         | 10       |                                      | Bolt St St M10 x 30 Long                             |