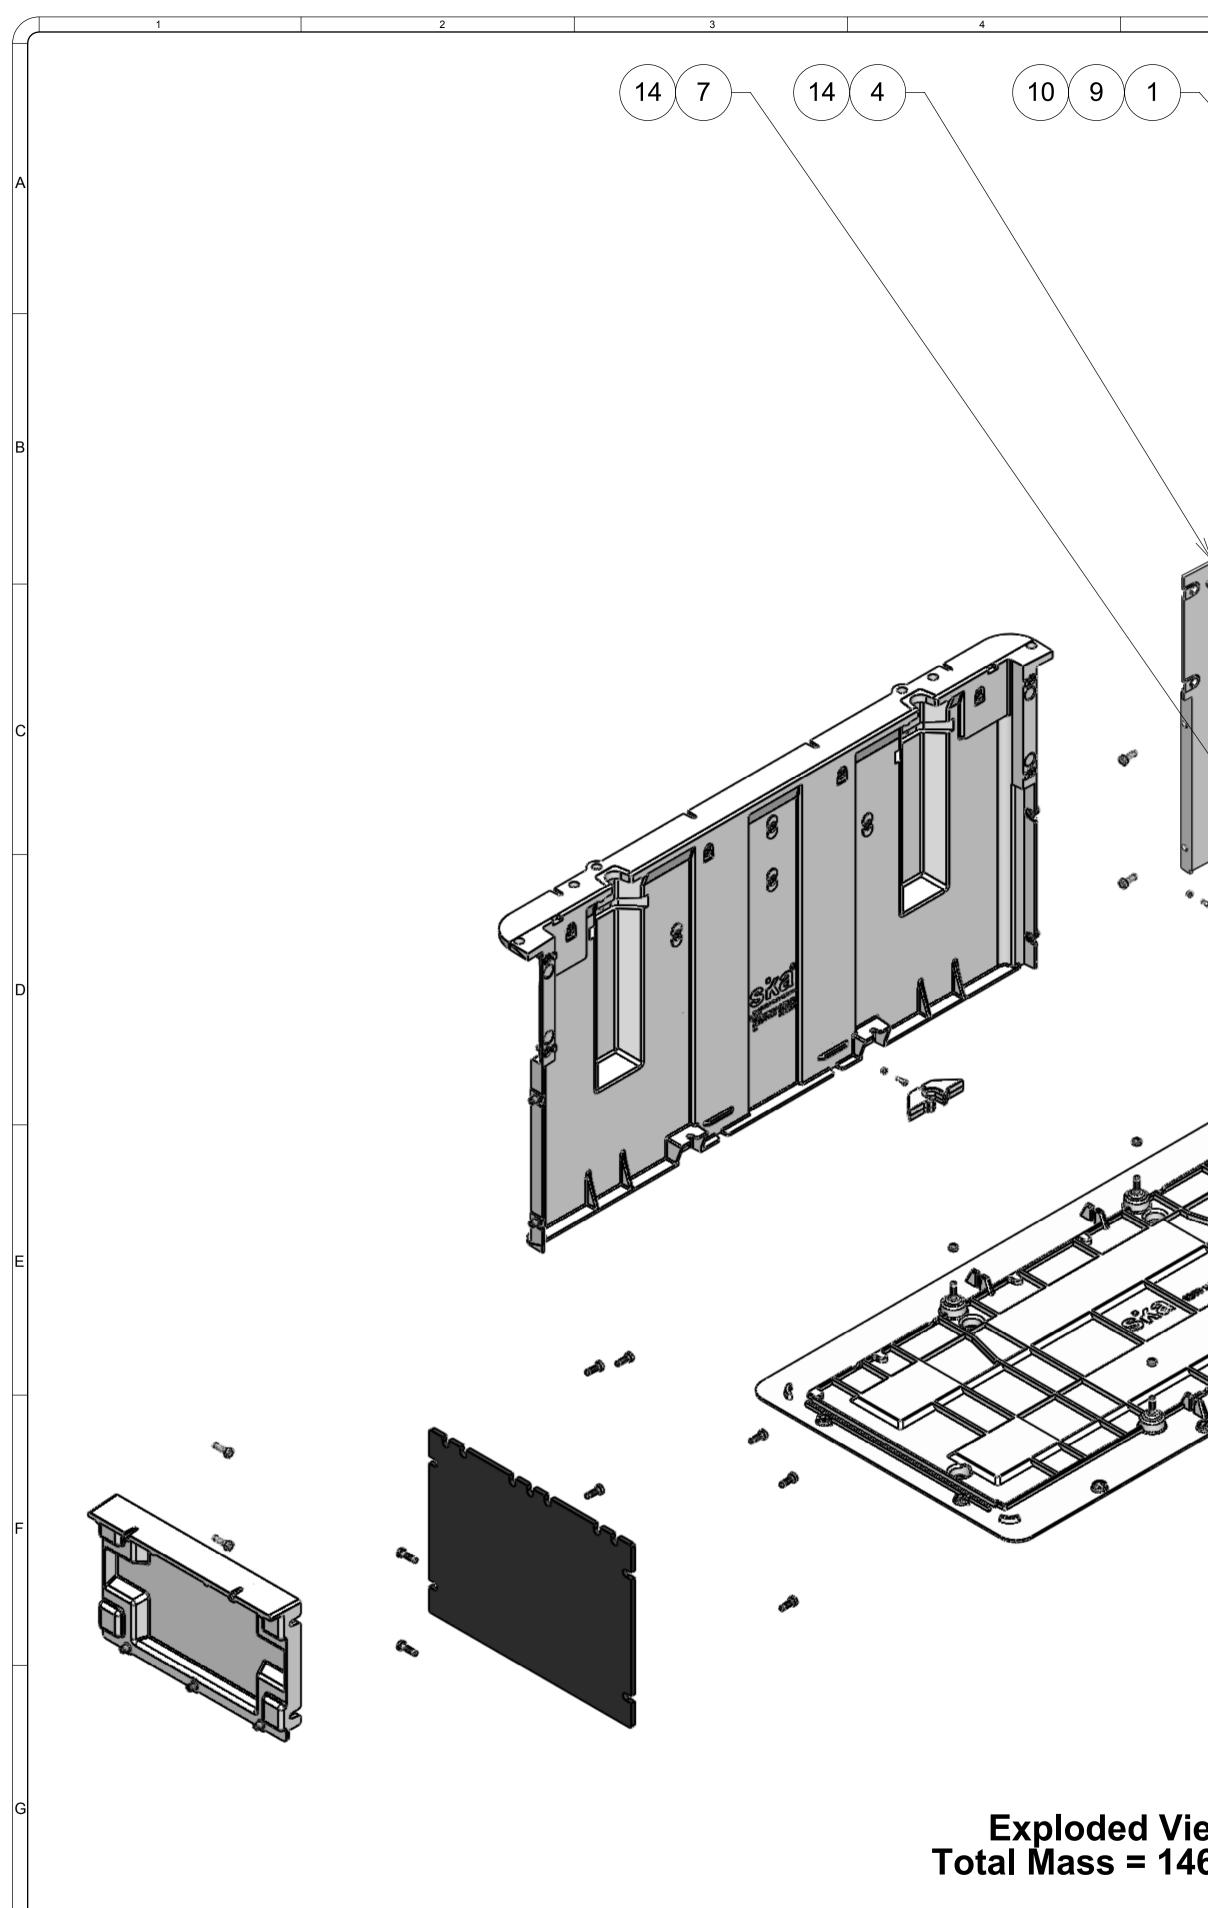

## **Refer Sika Installation Guide**

Refer the Following 3D Cad File for Visual Reference: D210-07-260607-A00 - Iss A - D210kN Chamber 2600 x 600 x 700.EASM

| 5 6     |          | 7                                    | 8 9                                                  |
|---------|----------|--------------------------------------|------------------------------------------------------|
|         |          |                                      |                                                      |
|         | Item     | PartNo<br>D210-07-RAISER             | Description<br>Chamber Raiser Plate                  |
|         |          | D210-07-1207-SIDE                    | Chamber 1200L x 700H Side                            |
|         | 3        | D210-07-1206-BASE                    | Chamber 1200L x 600W Base                            |
| iew     |          | D210-07-07-SJ                        | Chamber 700 Side Joiner                              |
| 46.3 kg |          | D210-07-0607-END<br>D210-07-06-CPDEP | Chamber 600W x 700H End                              |
|         |          | D210-07-06-CPDEP<br>D210-07-06-BJ    | Polyprop Duct Entry Panel<br>Chamber 600 Base Joiner |
|         | 8        |                                      | RivNut St-St M10                                     |
|         | 9        |                                      | Bolt St-St M6 x 20 Long                              |
|         | 10       |                                      | Nut St-St M6                                         |
|         | 11       |                                      | Nut St-St M10<br>Bolt St-St M10 x 45 Long            |
|         | 12<br>13 |                                      | Bolt St-St M10 x 45 Long<br>Bolt St-St M10 x 35 Long |
|         | 10       |                                      | Bolt St St M10 x 30 Long                             |

14

Bolt St-St M10 x 30 Long

|        | 10 |                       | 1                 |                               | 1             |            |
|--------|----|-----------------------|-------------------|-------------------------------|---------------|------------|
|        |    | Issue:                | Issued By         | : Or No:                      | Appvd By:     | Date:      |
|        |    | Λ                     | NL                |                               |               | 11-12-09   |
|        |    |                       | Released          |                               | •             | •          |
|        |    |                       |                   |                               |               |            |
|        |    |                       |                   |                               |               |            |
|        |    |                       |                   |                               |               |            |
|        |    |                       |                   |                               |               |            |
|        |    |                       |                   |                               |               |            |
|        |    |                       |                   |                               |               |            |
|        |    |                       |                   |                               |               |            |
| ~      |    |                       |                   |                               |               |            |
|        |    |                       |                   |                               |               |            |
|        |    |                       |                   |                               |               |            |
| A Star |    |                       |                   |                               |               |            |
|        |    |                       |                   |                               |               |            |
|        |    |                       |                   |                               |               |            |
|        |    |                       |                   |                               |               |            |
|        |    |                       |                   |                               |               |            |
|        |    |                       |                   |                               |               |            |
| A      |    |                       |                   |                               |               |            |
|        |    |                       |                   |                               |               |            |
|        |    |                       |                   |                               |               |            |
|        |    |                       |                   |                               |               |            |
|        |    |                       |                   |                               |               |            |
|        |    |                       |                   |                               |               |            |
|        |    |                       |                   |                               |               |            |
|        |    |                       |                   |                               |               |            |
|        |    |                       |                   |                               |               |            |
|        |    |                       |                   |                               |               |            |
|        |    |                       |                   |                               |               |            |
|        |    |                       |                   |                               |               |            |
|        |    |                       |                   |                               |               |            |
|        |    |                       |                   |                               |               |            |
|        |    |                       |                   |                               |               |            |
|        |    |                       |                   |                               |               |            |
|        |    | CLIE                  | NT                |                               |               |            |
|        |    |                       |                   |                               |               |            |
|        |    |                       |                   |                               |               |            |
|        |    |                       |                   |                               |               |            |
|        |    | PRO                   | JECT:             |                               |               |            |
|        |    |                       |                   | inting                        | Chan          | nber       |
|        |    | 260                   | $\frac{100}{100}$ | 600W                          | x 700         | H          |
|        |    |                       |                   |                               | A 100         |            |
|        |    |                       |                   |                               |               |            |
|        |    | To Class D210kN Loads |                   |                               |               |            |
|        |    | To AS 3996 : 2006     |                   |                               |               |            |
|        |    |                       |                   |                               |               |            |
|        |    |                       | E:                |                               |               |            |
|        |    | Cha                   | ambe              | r 2600                        | ) x 60        | 0 x 0      |
|        |    | 700                   | )                 |                               |               |            |
|        |    |                       |                   |                               |               |            |
|        |    |                       |                   |                               |               |            |
|        |    |                       |                   |                               |               |            |
|        |    |                       |                   | BR                            |               |            |
|        |    |                       |                   |                               |               |            |
|        |    |                       |                   |                               |               |            |
|        |    |                       |                   | :kburn Rd, Ed                 |               |            |
|        |    |                       | PO Box            | k 58-491, Gre<br>and, New Zee | enmount       |            |
|        |    |                       | Phone             | +64 +9 274<br>+64 +9 273      | 5929          |            |
|        |    |                       | Email:            | info@sikate                   | ch.co.nz      |            |
|        |    |                       |                   | e: www.sika                   |               |            |
|        |    | тию                   |                   | RIGHT RESE<br>TION IS HIG     |               | -          |
|        |    |                       | & IS THE E        | EXCLUSIVE                     | PROPERTY      | ∕ OF       |
|        |    |                       | SIKA              | A TECHNOLO                    | JGY LIMITE    | =D.        |
|        |    |                       | Unless Spe        | ecified:                      | $\frown$      |            |
|        |    | All Di                | mensions I        | n Millimeters                 | + $(+)$ $+$   |            |
|        |    |                       | Drawn to AS       | 5 1100                        | $\checkmark$  |            |
|        |    | Drawn                 | By:               | N Lush                        | Date:         | 11-12-09   |
|        |    | Engine                |                   | D Hill                        | Date:         | 11-12-09   |
|        |    | Checke                |                   |                               | Date:         | -          |
|        |    |                       | /ed By:           |                               | Date:         |            |
|        |    |                       |                   |                               |               | lss:       |
|        |    | Drg Size              |                   | 1.10                          | Sht: <b>3</b> | ´ <b>^</b> |
|        |    |                       |                   | 1:10                          | Of: <b>3</b>  |            |
|        |    | Drg No:               |                   | 17 000                        | 1607 4        |            |
|        |    | L D                   | 210-0             | 07-260                        | -/U0          | 400        |
|        |    |                       |                   |                               |               |            |