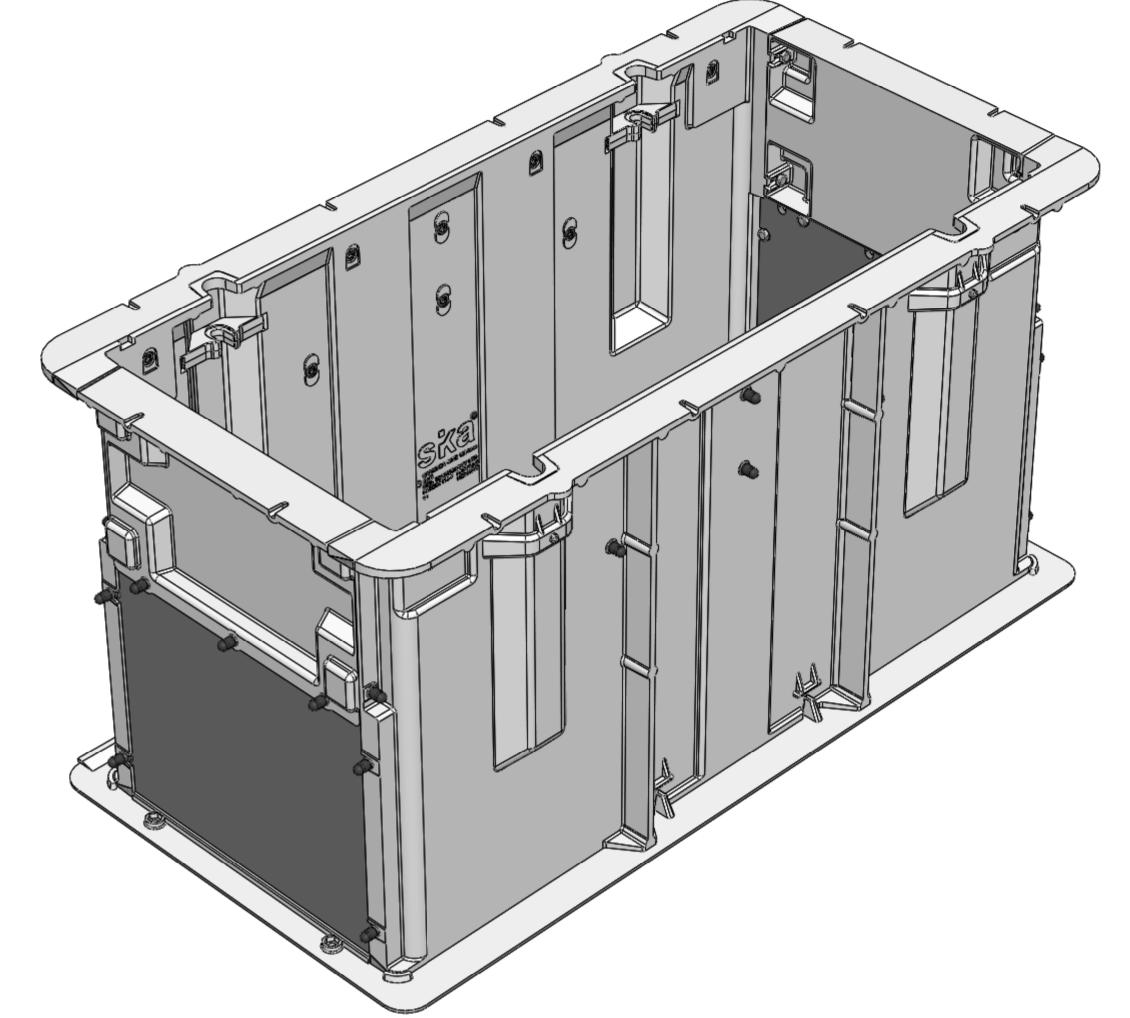

D210-07-120607-A00

Refer the Following 3D Cad File for Visual Reference: D210-07-120607-A00 - Iss A - D210kN Chamber 1200 x 600 x 700.EASM

Total Mass = 71 kg