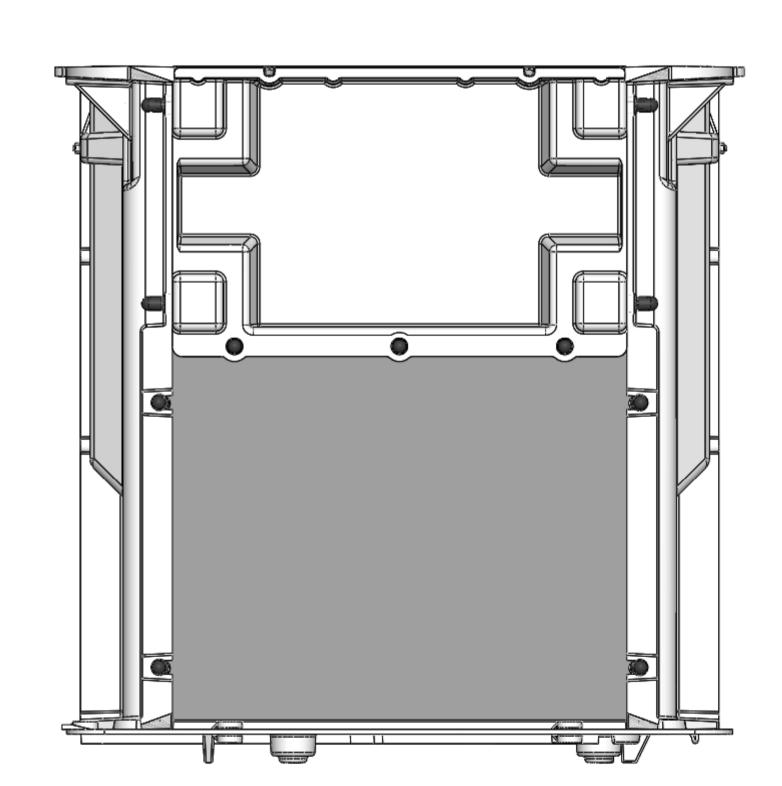

D210-07-120607-A00

Refer the Following 3D Cad File for Visual Reference: D210-07-120607-A00 - Iss A - D210kN Chamber 1200 x 600 x 700.EASM

Total Mass = 71 kg