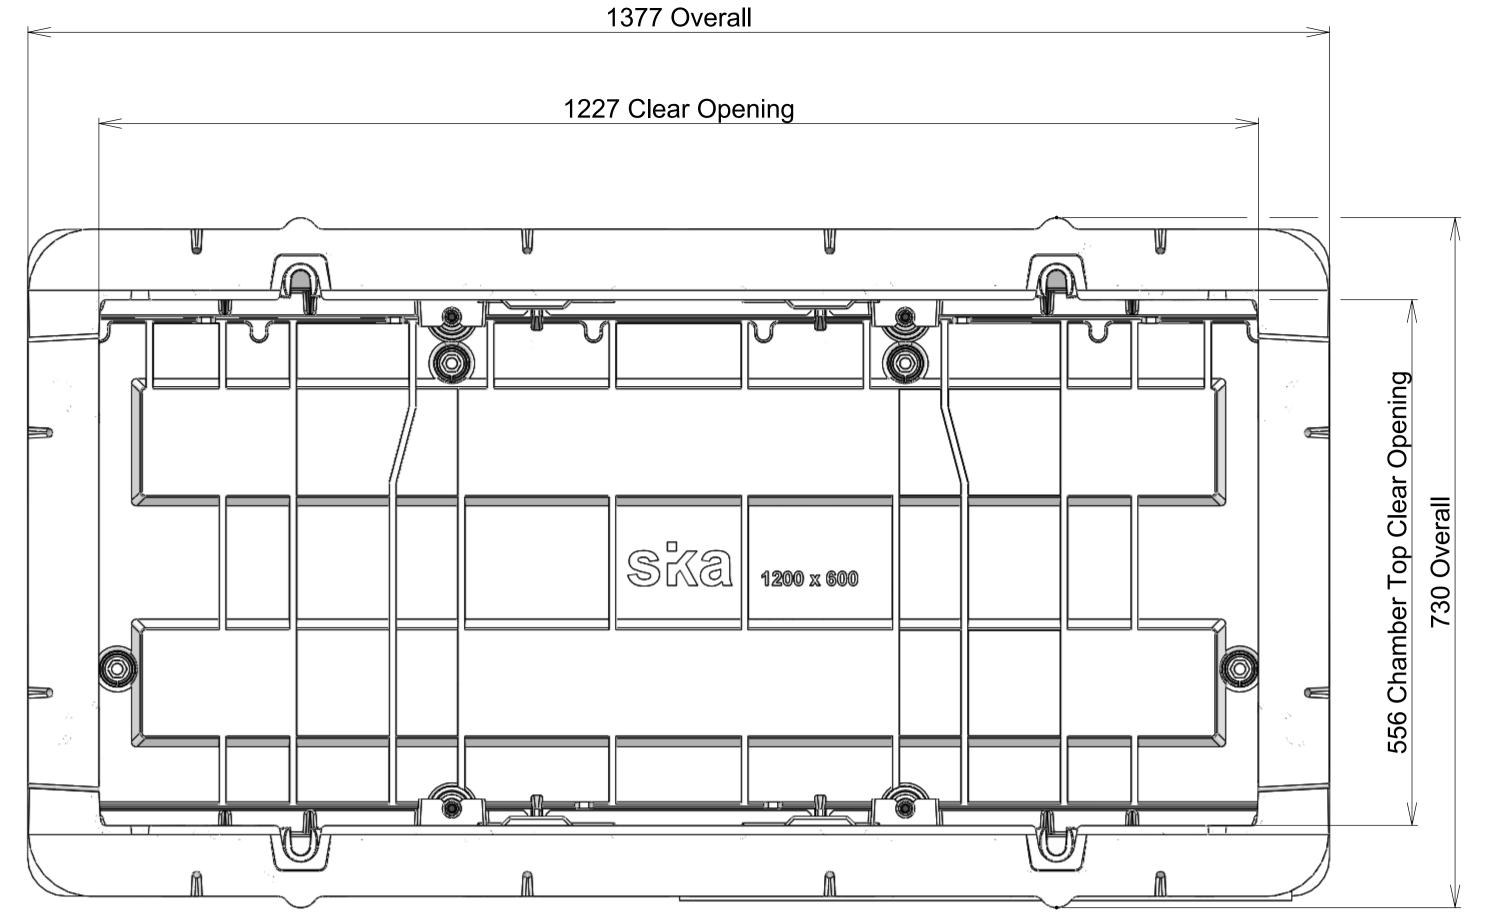

Refer Sika Installation Guide

Issue: Issued By: Or No: Appvd By: Date: CLIENT

PROJECT:

Alum Jointing Chamber 1200L x 600W x 700H

To Class D210kN Loads To **AS 3996 : 2006** 

TITLE:

Chamber 1200 x 600 x 700

PO Box 58-491, Greenmount Auckland, New Zealand.
Phone: +64 +9 274 5929
Fax: +64 +9 273 9509
Email: info@sikatech.co.nz
Website: www.sikatech.co.nz

COPYRIGHT RESERVED ©

THIS INFORMATION IS HIGHLY CONFIDENTIAL & IS THE EXCLUSIVE PROPERTY OF SIKA TECHNOLOGY LIMITED.

Unless Specified: All Dimensions In Millimeters Drawn to AS 1100

Date: 13-11-09 Drawn By: N Lush Date: 13-11-09 Engineer: Date: Checked By: Approved By: Drg Size: A1 Of: 2 **A** SCALE At A1: 1:10

D210-07-120607-A00

Refer the Following 3D Cad File for Visual Reference: D210-07-120607-A00 - Iss A - D210kN Chamber 1200 x 600 x 700.EASM

Total Mass = 71 kg