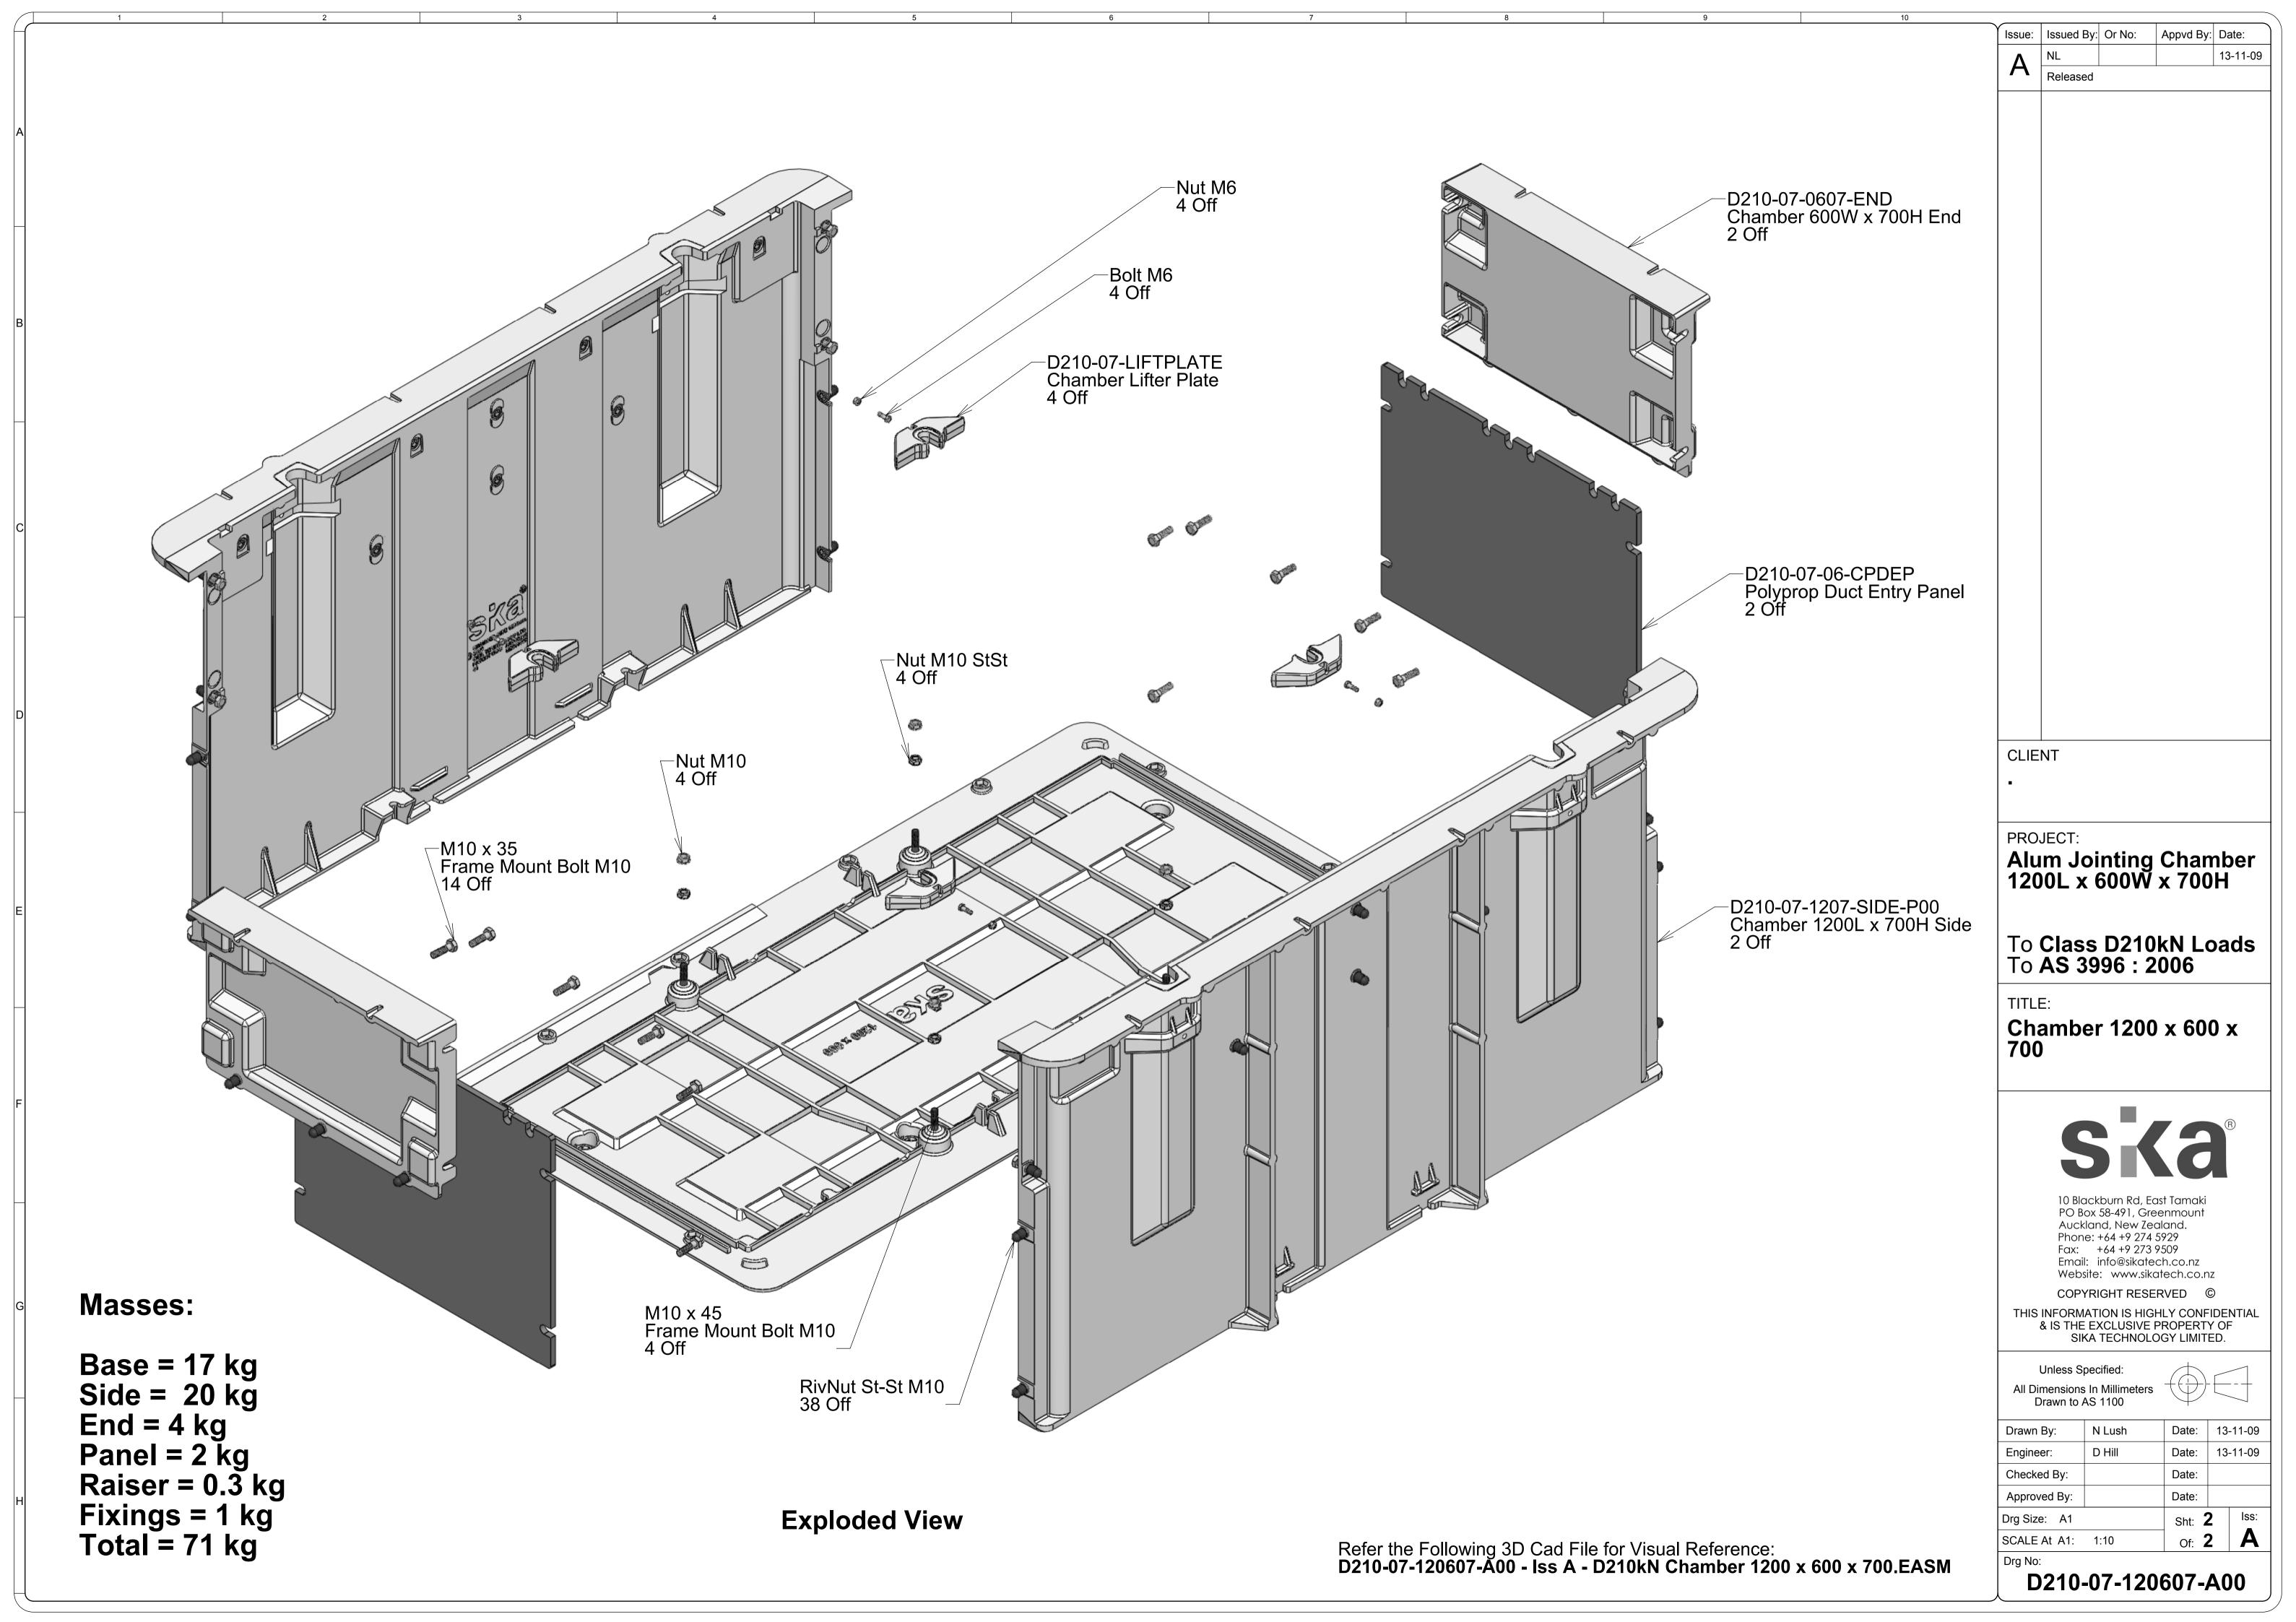

Refer Sika Installation Guide

Issue: Issued By: Or No: Appvd By: Date: CLIENT

PROJECT:

Alum Jointing Chamber 1200L x 600W x 700H

To Class D210kN Loads To **AS 3996 : 2006** 

TITLE:

Chamber 1200 x 600 x 700

PO Box 58-491, Greenmount Auckland, New Zealand.
Phone: +64 +9 274 5929
Fax: +64 +9 273 9509
Email: info@sikatech.co.nz
Website: www.sikatech.co.nz

D210-07-120607-A00

Refer the Following 3D Cad File for Visual Reference: D210-07-120607-A00 - Iss A - D210kN Chamber 1200 x 600 x 700.EASM

Total Mass = 71 kg