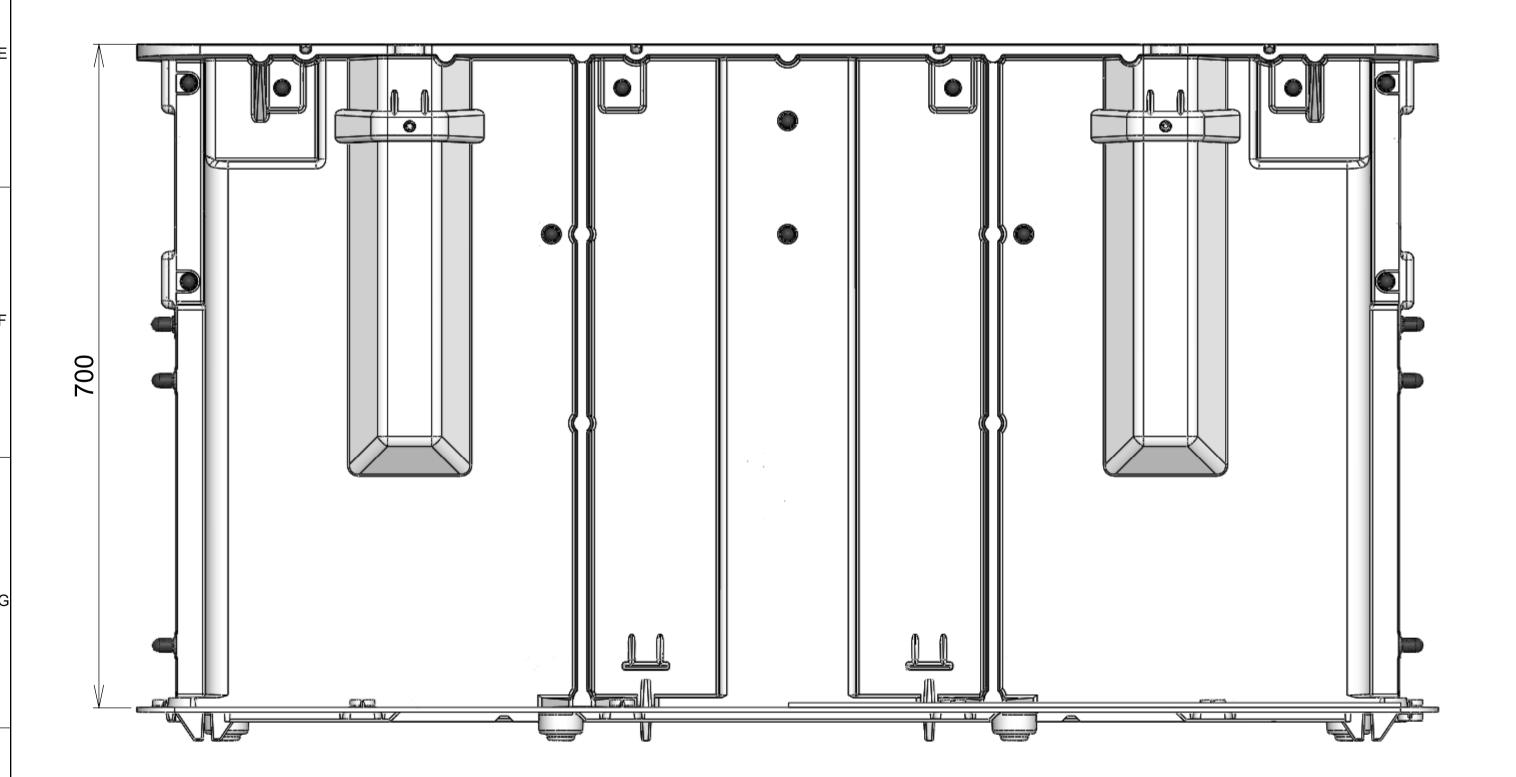

Refer Sika Installation Guide

Issue: Issued By: Or No: Appvd By: Date: CLIENT

PROJECT:

Alum Jointing Chamber 1200L x 600W x 700H

To Class D210kN Loads To **AS 3996 : 2006** 

TITLE:

Chamber 1200 x 600 x 700

PO Box 58-491, Greenmount Auckland, New Zealand.
Phone: +64 +9 274 5929
Fax: +64 +9 273 9509
Email: info@sikatech.co.nz
Website: www.sikatech.co.nz

COPYRIGHT RESERVED ©

THIS INFORMATION IS HIGHLY CONFIDENTIAL & IS THE EXCLUSIVE PROPERTY OF SIKA TECHNOLOGY LIMITED.

Unless Specified: All Dimensions In Millimeters Drawn to AS 1100

Date: 13-11-09 Drawn By: N Lush Date: 13-11-09 Engineer: Date: Checked By: Approved By: Drg Size: A1 Of: 2 **A** SCALE At A1: 1:10