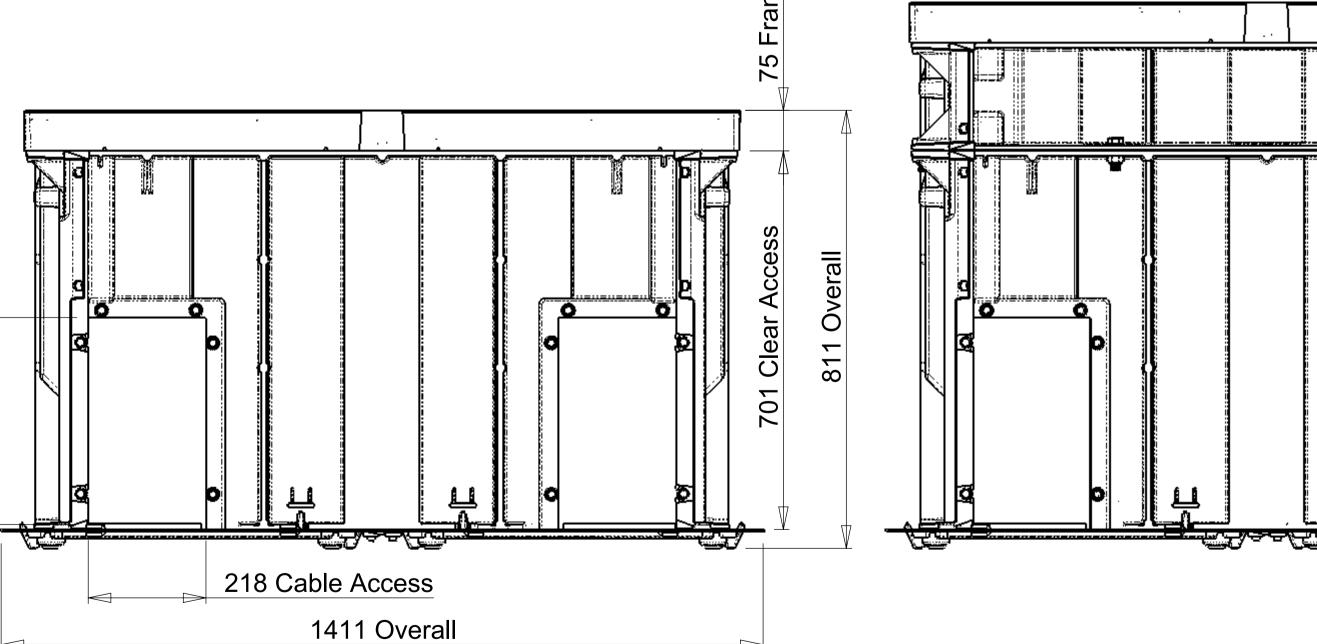

383 Cable Access

Typical Installation Frame Supported By Chamber / Extension Flange

Extensions Available Seperately

Aluminium Security Access Cover Set & Chamber Package

To Class B 80kN Loads To AS 3996 : 2006

TITLE:

B080kN Chamber Package 1200 x 1200 x 700H Plus Chamber Extension Option 1200 x 1200 x 200H

PO Box 58-491, Greenmount Auckland, New Zealand. Phone: +64 09 274 5929 Fax: +64 09 273 9509 Email: info@sikatech.co.nz Website: www.sikatech.co.nz COPYRIGHT RESERVED ©