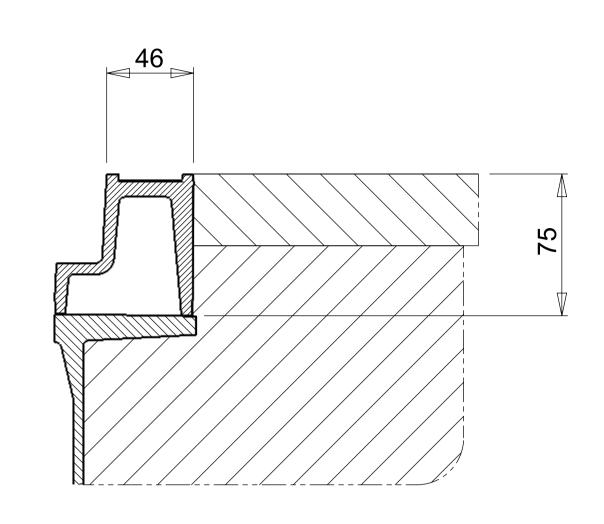

TITLE:

B080kN Chamber Package 1200 x 1200 x 700H Plus Chamber Extension Option 1200 x 1200 x 200H

PO Box 58-491, Greenmount Auckland, New Zealand. Phone: +64 09 274 5929 Fax: +64 09 273 9509 Email: info@sikatech.co.nz Website: www.sikatech.co.nz COPYRIGHT RESERVED ©