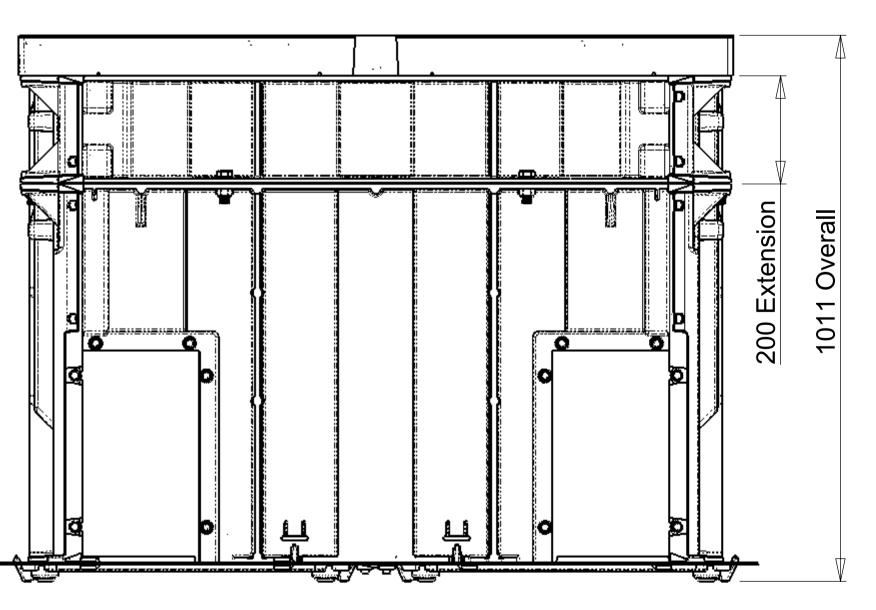

TITLE:

B080kN Chamber Package 1200 x 1200 x 700H Plus Chamber Extension Option 1200 x 1200 x 200H

PO Box 58-491, Greenmount Auckland, New Zealand. Phone: +64 09 274 5929 Fax: +64 09 273 9509 Email: info@sikatech.co.nz Website: www.sikatech.co.nz COPYRIGHT RESERVED ©