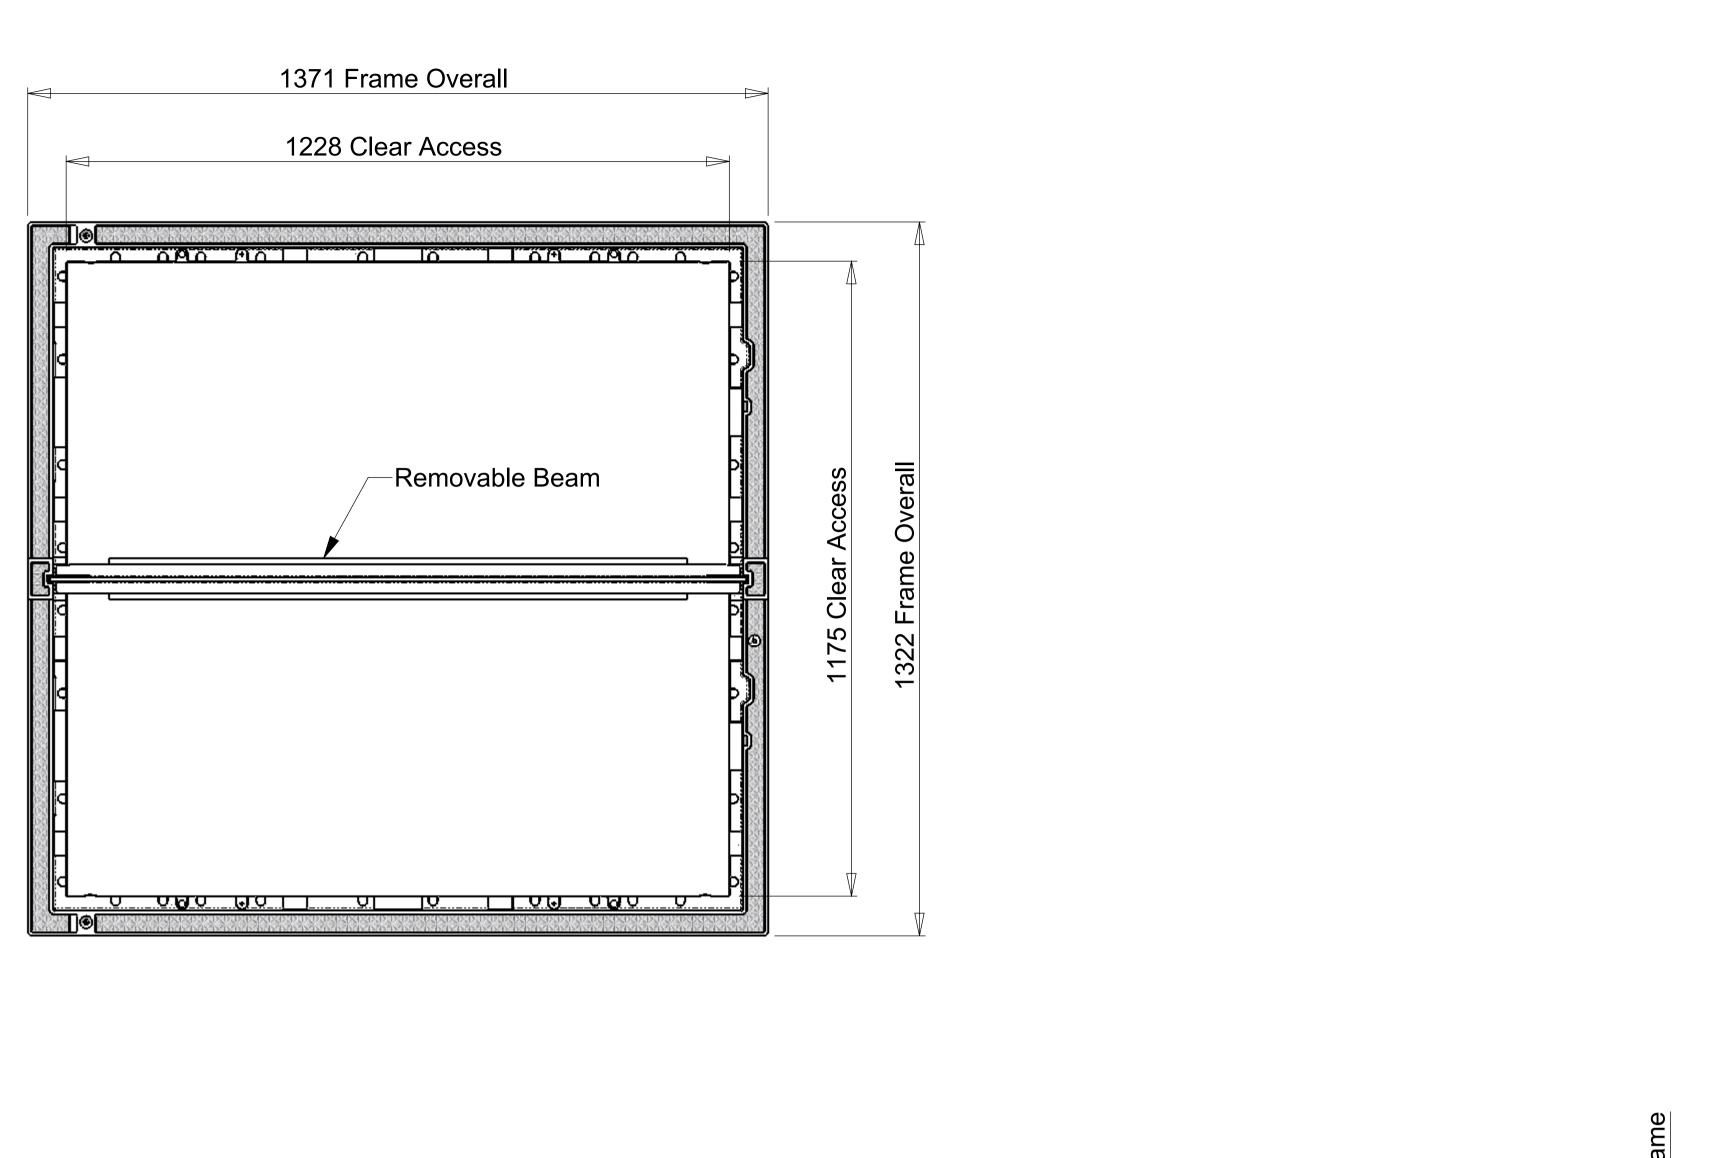

383 Cable Access

Typical Installation Frame Supported By Chamber / Extension Flange

Extensions Available Seperately

Aluminium Security Access Cover Set & Chamber Package

To Class B 80kN Loads To AS 3996 : 2006

TITLE:

B080kN Chamber Package 1200 x 1200 x 700H Plus Chamber Extension Option 1200 x 1200 x 200H

PO Box 58-491, Greenmount Auckland, New Zealand. Phone: +64 09 274 5929 Fax: +64 09 273 9509 Email: info@sikatech.co.nz Website: www.sikatech.co.nz COPYRIGHT RESERVED ©

1377 Overall

B080-4C08-1212-S01