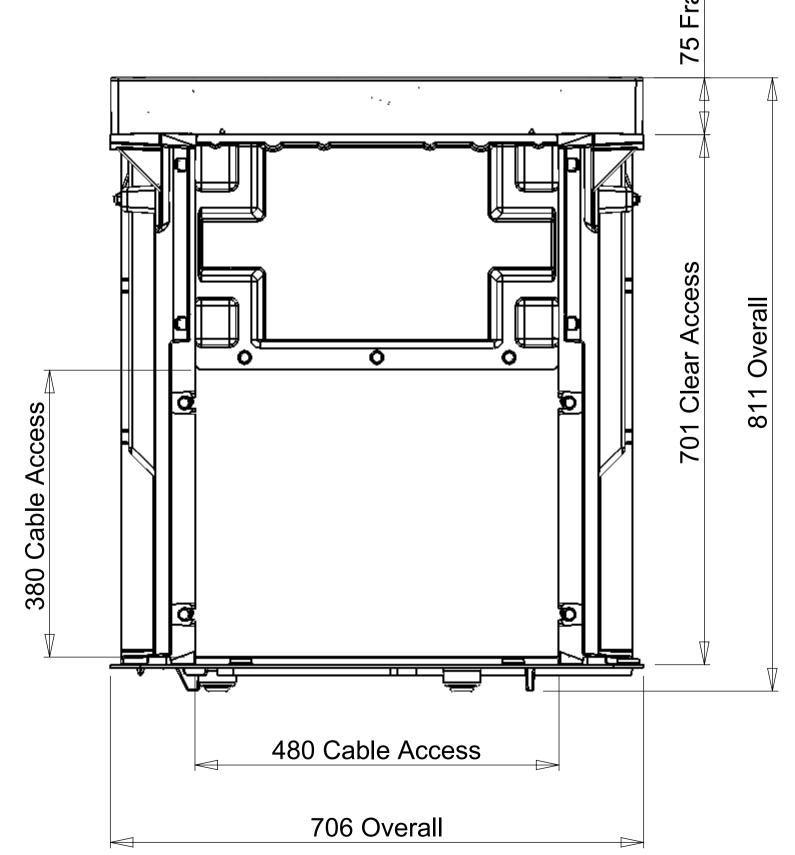

Typical Installation Frame Supported By Chamber / Extension Flange

**Extensions Available Seperately** 

Aluminium Security
Access Cover Set &
Chamber Package

To Class B 80kN Loads To AS 3996 : 2006

TITLE:

B080kN Chamber Package 1200 x 600 x 700H Plus Chamber Extension Option 1200 x 600 x 200H

PO Box 58-491, Greenmount Auckland, New Zealand. Phone: +64 09 274 5929 Fax: +64 09 273 9509 Email: info@sikatech.co.nz Website: www.sikatech.co.nz