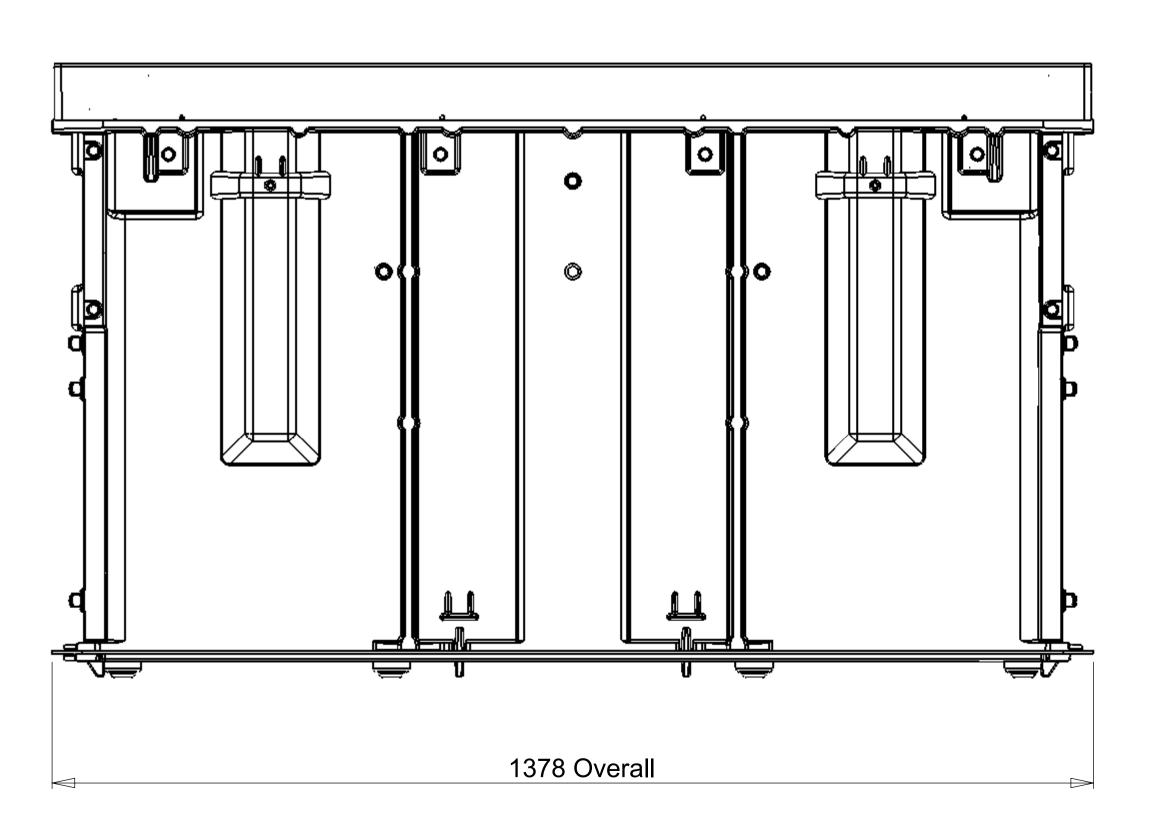

B080kN Chamber Package 1200 x 600 x 700H Plus Chamber Extension Option 1200 x 600 x 200H

PO Box 58-491, Greenmount Auckland, New Zealand. Phone: +64 09 274 5929 Fax: +64 09 273 9509 Email: info@sikatech.co.nz Website: www.sikatech.co.nz