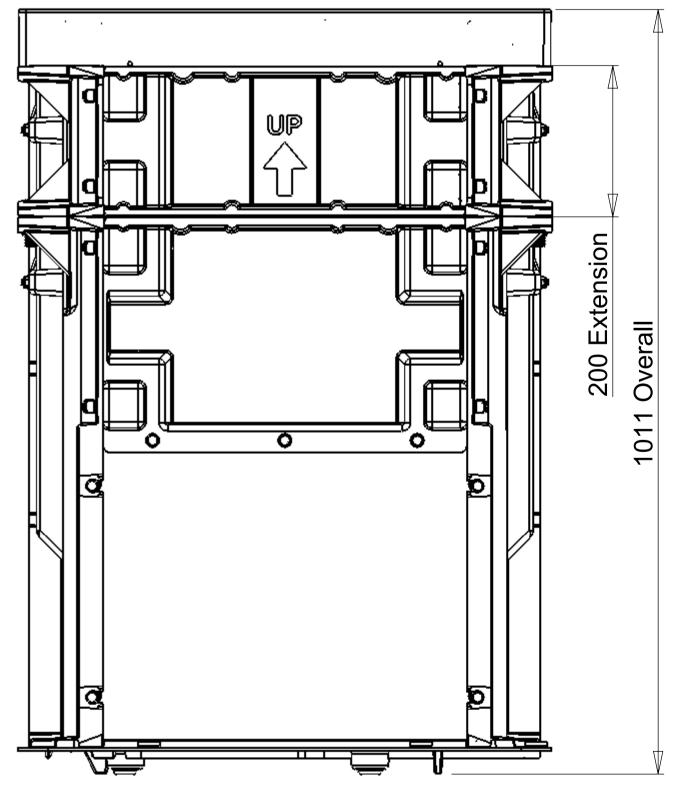

Typical Installation Frame Supported By Chamber / Extension Flange

**Extensions Available Seperately** 

Aluminium Security
Access Cover Set &
Chamber Package

To Class B 80kN Loads To AS 3996 : 2006

TITLE:

B080kN Chamber Package 1200 x 600 x 700H Plus Chamber Extension Option 1200 x 600 x 200H

PO Box 58-491, Greenmount Auckland, New Zealand. Phone: +64 09 274 5929 Fax: +64 09 273 9509 Email: info@sikatech.co.nz Website: www.sikatech.co.nz