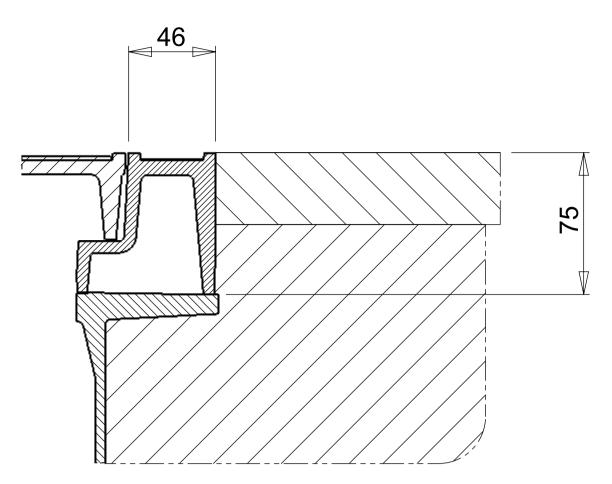

B080kN Chamber Package 1200 x 600 x 700H Plus Chamber Extension Option 1200 x 600 x 200H

PO Box 58-491, Greenmount Auckland, New Zealand. Phone: +64 09 274 5929 Fax: +64 09 273 9509 Email: info@sikatech.co.nz Website: www.sikatech.co.nz