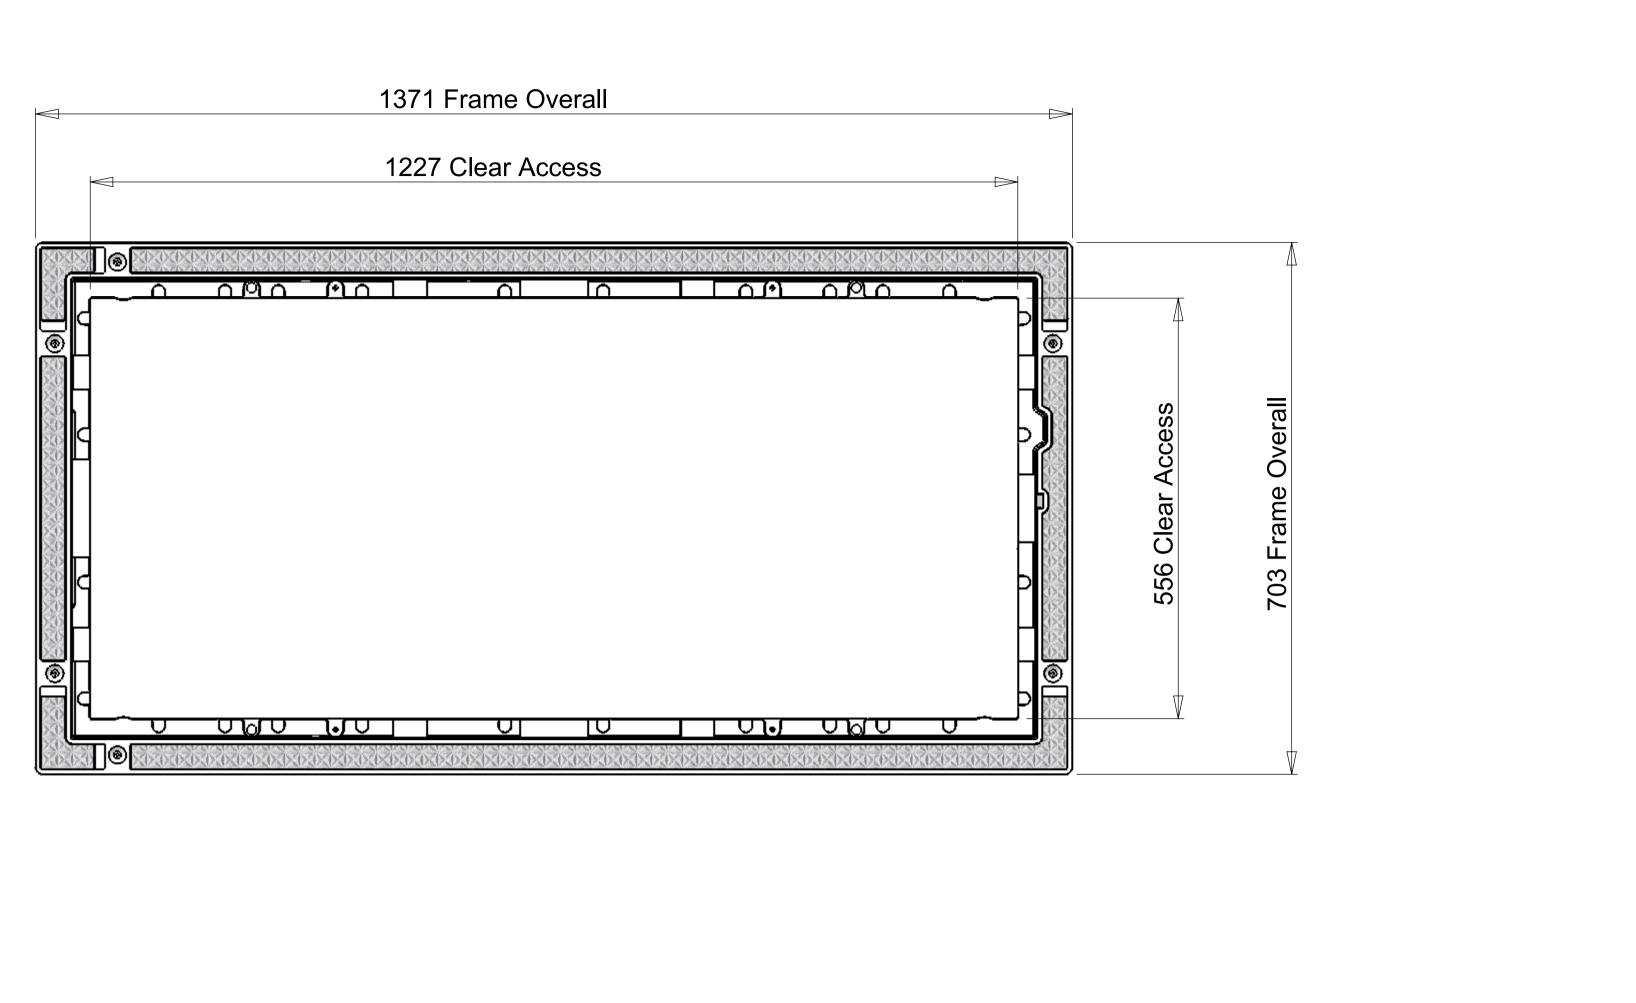

B080kN Chamber Package 1200 x 600 x 700H Plus Chamber Extension Option 1200 x 600 x 200H

PO Box 58-491, Greenmount Auckland, New Zealand. Phone: +64 09 274 5929 Fax: +64 09 273 9509 Email: info@sikatech.co.nz Website: www.sikatech.co.nz