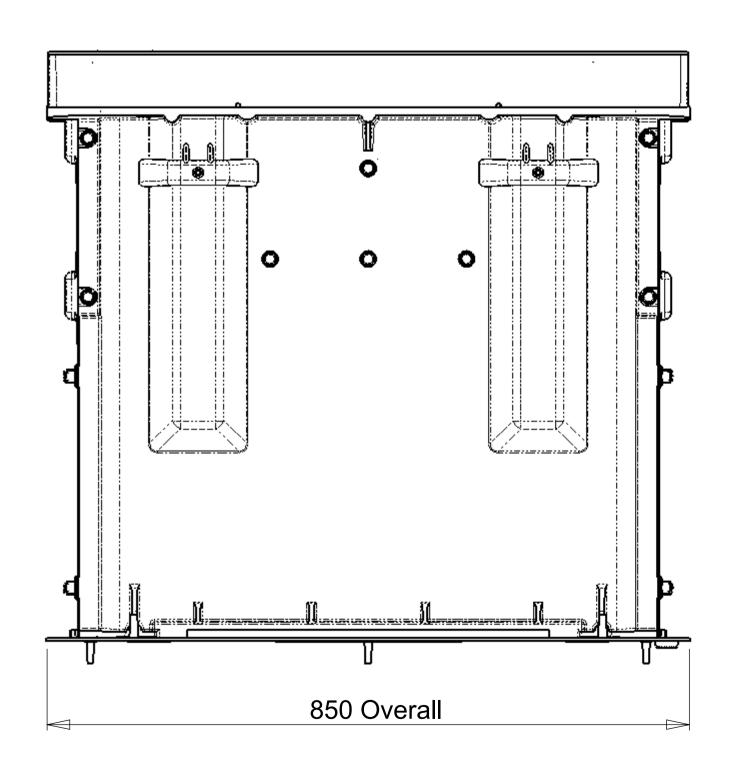

Typical Installation Frame Supported By Chamber / Extension Flange

**Extensions Available Seperately** 

Aluminium Security Access Cover Set & Chamber Package

To Class B 80kN Loads To AS 3996 : 2006

TITLE:

B080kN Chamber Package
700 x 600 x 700H
Plus Chamber Extension
Option
700 x 600 x 200H

PO Box 58-491, Greenmount Auckland, New Zealand. Phone: +64 09 274 5929 Fax: +64 09 273 9509 Email: info@sikatech.co.nz Website: www.sikatech.co.nz COPYRIGHT RESERVED ©