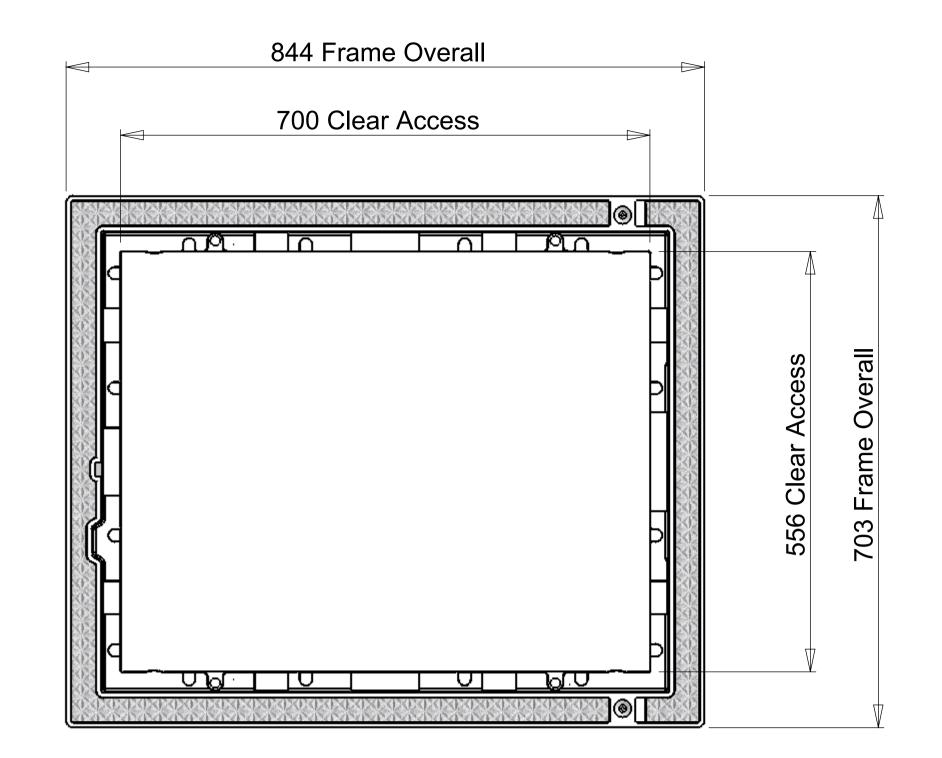

Typical Installation Frame Supported By Chamber / Extension Flange

**Extensions Available Seperately** 

Aluminium Security Access Cover Set & Chamber Package

To Class B 80kN Loads To AS 3996 : 2006

TITLE:

B080kN Chamber Package
700 x 600 x 700H
Plus Chamber Extension
Option
700 x 600 x 200H

PO Box 58-491, Greenmount Auckland, New Zealand. Phone: +64 09 274 5929 Fax: +64 09 273 9509 Email: info@sikatech.co.nz Website: www.sikatech.co.nz COPYRIGHT RESERVED ©