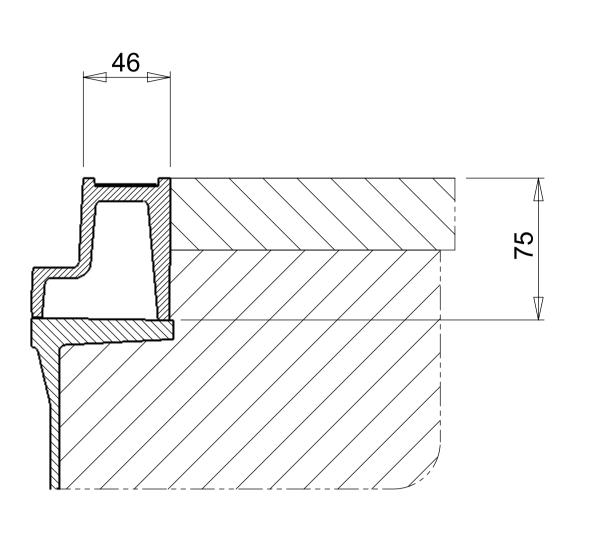

Typical Installation Frame Supported By Chamber / Extension Flange

**Extensions Available Seperately** 

Aluminium Security Access Cover Set & Chamber Package

To Class B 80kN Loads To AS 3996 : 2006

TITLE:

B080kN Chamber Package
700 x 600 x 700H
Plus Chamber Extension
Option
700 x 600 x 200H

PO Box 58-491, Greenmount Auckland, New Zealand. Phone: +64 09 274 5929 Fax: +64 09 273 9509 Email: info@sikatech.co.nz Website: www.sikatech.co.nz COPYRIGHT RESERVED ©