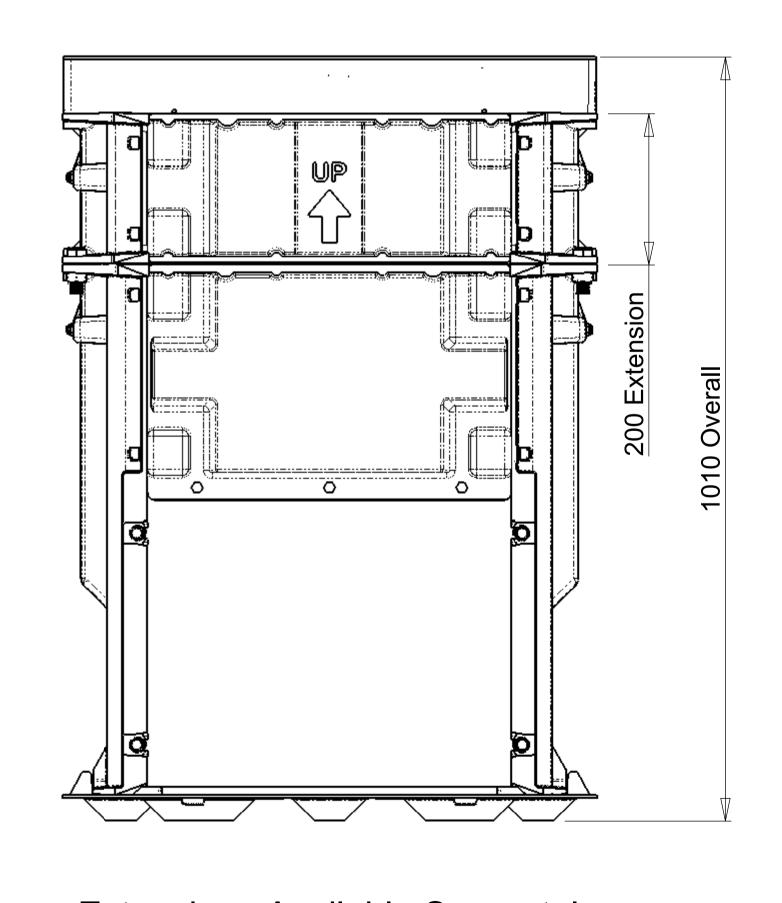

Typical Installation Frame Supported By Chamber / Extension Flange

**Extensions Available Seperately** 

Aluminium Security Access Cover Set & Chamber Package

To Class B 80kN Loads To AS 3996 : 2006

TITLE:

B080kN Chamber Package
700 x 600 x 700H
Plus Chamber Extension
Option
700 x 600 x 200H

PO Box 58-491, Greenmount Auckland, New Zealand. Phone: +64 09 274 5929 Fax: +64 09 273 9509 Email: info@sikatech.co.nz Website: www.sikatech.co.nz COPYRIGHT RESERVED ©