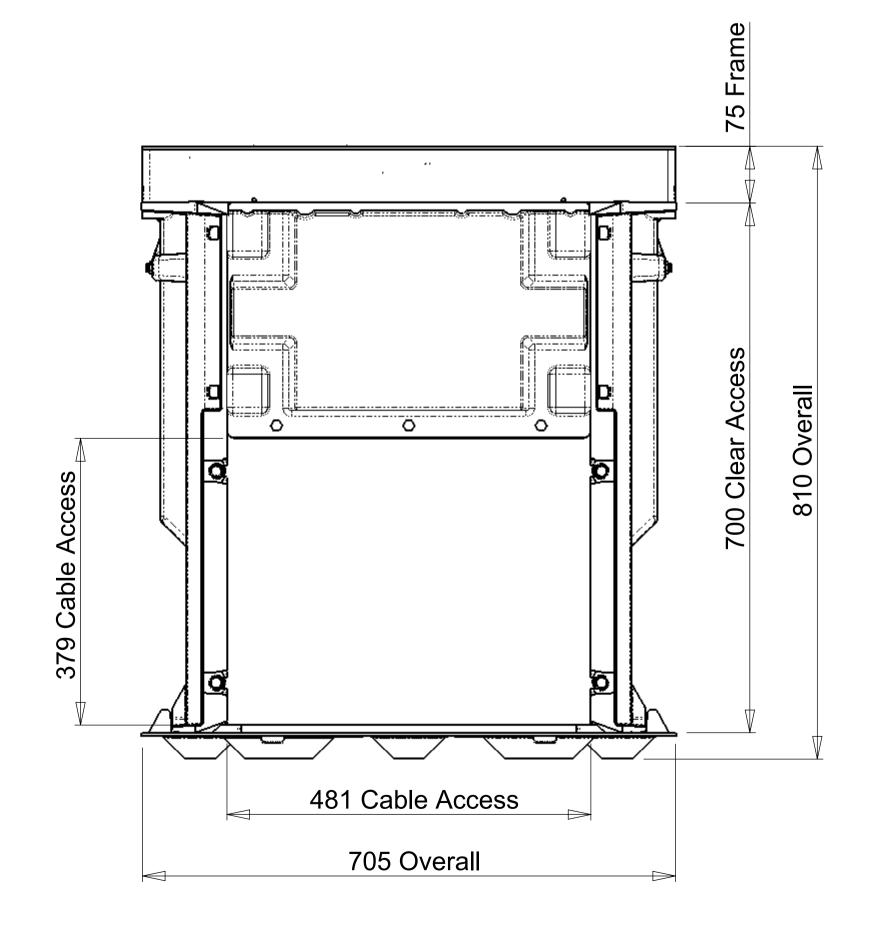

Typical Installation Frame Supported By Chamber / Extension Flange

**Extensions Available Seperately** 

Aluminium Security Access Cover Set & Chamber Package

To Class B 80kN Loads To AS 3996 : 2006

TITLE:

B080kN Chamber Package
700 x 600 x 700H
Plus Chamber Extension
Option
700 x 600 x 200H

PO Box 58-491, Greenmount Auckland, New Zealand. Phone: +64 09 274 5929 Fax: +64 09 273 9509 Email: info@sikatech.co.nz Website: www.sikatech.co.nz COPYRIGHT RESERVED ©